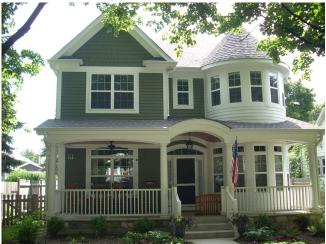

## **Historic Libertyville**

Excellent

INTEGRITY

Not altered

CURRENT USE

Domestic - single dwelling

**BEGINNING STREET NUMBER** 122 **END STREET NUMBER** STREET # SUFFIX **STREET NAME** First Street PIN **LOCAL** WITHIN LOCAL DISTRICT? No LOCAL DIST CONTRIB/NON-CONTRIB? NC LOCAL LANDMARK? No **YEAR** Photo Id: FirstSt122(1) LOCAL LANDMARK ELIGIBLE? No **CRITERIA BUILDING DETAILS BUILDING NAME** ZONING R-7 GROUND FLOOR USE NUMBER OF STORIES Residence UPPER FLOOR USE PROPERTY INDEX NUMBER Residential 1121204003 CURRENT OCCUPANT **NATIONAL REGISTER** NR DISTRICT CONTRIB/NON-CONTRIB NR ELIGIBLE? No WITHIN DISTRICT? CRITERIA No ALTERNATE ADDRESS? NR LANDMARK? No YEAR **GENERAL INFORMATION CATEGORY HISTORIC USE** Building Domestic - single dwelling CONDITION SECONDARY STRUCTURE

## **ARCHITECTURAL DESCRIPTION**

| ARCHITECTURAL CLASSIFICATION | FOUNDATION           |
|------------------------------|----------------------|
| New Traditional - Queen Anne | -                    |
| DETAILS                      | PORCH                |
| -                            | -                    |
| OTHER YEAR                   | WINDOW MATERIAL      |
|                              | -                    |
| DATE SOURCE                  | WINDOW MATERIAL 2    |
| Permit                       | -                    |
| WALL MATERIAL (CURRENT)      | WINDOW TYPE          |
| -                            | -                    |
| WALL MATERIAL 2 (CURRENT)    | WINDOW CONFIGURATION |
| -                            | -                    |
| PLAN                         | SIGNIFICANCE         |
| -                            | -                    |
| NO OF STORIES                | HISTORIC FEATURES    |
| -                            | -                    |
| ROOF TYPE                    | ALTERATIONS          |
| -                            | -                    |
| ROOF MATERIAL                |                      |
|                              |                      |