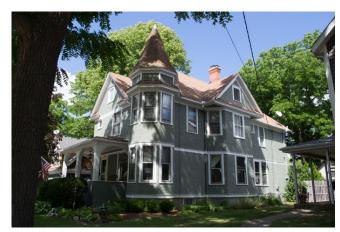

## **Historic Libertyville**

Domestic - single dwelling

**BEGINNING STREET NUMBER** 328 **END STREET NUMBER** STREET # SUFFIX **STREET NAME** Wright Court PIN **LOCAL** WITHIN LOCAL DISTRICT? No LOCAL DIST CONTRIB/NON-CONTRIB? LOCAL LANDMARK? **YEAR** Photo Id: WrightCt328(1) LOCAL LANDMARK ELIGIBLE? Yes **CRITERIA** Α **BUILDING DETAILS BUILDING NAME** ZONING R-7 Kern, Henry House NUMBER OF STORIES **GROUND FLOOR USE** Residential UPPER FLOOR USE PROPERTY INDEX NUMBER Residential 1116415007 CURRENT OCCUPANT **NATIONAL REGISTER** NR DISTRICT CONTRIB/NON-CONTRIB NR ELIGIBLE? No WITHIN DISTRICT? CRITERIA No NR LANDMARK? ALTERNATE ADDRESS? No YEAR **GENERAL INFORMATION CATEGORY HISTORIC USE** Building Domestic - single dwelling CONDITION SECONDARY STRUCTURE Good INTEGRITY NR SECOND Not altered **CURRENT USE** 

## **ARCHITECTURAL DESCRIPTION**

| ARCHITECTURAL CLASSIFICATION | FOUNDATION                                                                                                                                                                                                                 |
|------------------------------|----------------------------------------------------------------------------------------------------------------------------------------------------------------------------------------------------------------------------|
| Queen Anne                   | Parged                                                                                                                                                                                                                     |
| DETAILS                      | PORCH                                                                                                                                                                                                                      |
| -                            | Front                                                                                                                                                                                                                      |
| OTHER YEAR                   | WINDOW MATERIAL                                                                                                                                                                                                            |
| -                            | Wood                                                                                                                                                                                                                       |
| DATE SOURCE                  | WINDOW MATERIAL 2                                                                                                                                                                                                          |
| House Plaque                 | Stained glass                                                                                                                                                                                                              |
| WALL MATERIAL (CURRENT)      | WINDOW TYPE                                                                                                                                                                                                                |
| Stucco                       | Double hung & casement                                                                                                                                                                                                     |
| WALL MATERIAL 2 (CURRENT)    | WINDOW CONFIGURATION                                                                                                                                                                                                       |
| -                            | 1/1; 3/1; multi-light                                                                                                                                                                                                      |
| PLAN                         | SIGNIFICANCE                                                                                                                                                                                                               |
| Irregular                    | Stately, nearly unaltered Queen Anne residence from the early 20th century, with stucco exterior, three-sided southwest corner tower, and hipped roof front porch with stucco square columns.  HISTORIC FEATURES           |
| NO OF STORIES                |                                                                                                                                                                                                                            |
| 2.5                          |                                                                                                                                                                                                                            |
| ROOF TYPE                    |                                                                                                                                                                                                                            |
| Combination                  | Hipped main roof with front gable bay; 2-story corner tower; north and south 2-story bays with cutaway corners; hipped-roof front porch; stained glass transom window under front porch; historic wood double hung windows |
| ROOF MATERIAL                |                                                                                                                                                                                                                            |
| Asphalt - shingle            |                                                                                                                                                                                                                            |
|                              | ALTERATIONS                                                                                                                                                                                                                |
|                              | I =                                                                                                                                                                                                                        |