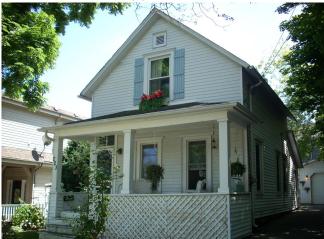

## **Historic Libertyville**

Domestic - single dwelling

| BEGINNING STREET NUMBER            | 223              |                            |
|------------------------------------|------------------|----------------------------|
| END STREET NUMBER                  | -                |                            |
| STREET # SUFFIX                    | -                |                            |
| STREET NAME                        | E. Church Street |                            |
| PIN                                |                  |                            |
| LOCAL                              |                  |                            |
| WITHIN LOCAL DISTRICT?             | No               |                            |
| LOCAL DIST CONTRIB/NON-CONTRIB?    | С                |                            |
| LOCAL LANDMARK?                    | No               |                            |
| YEAR                               | -                |                            |
| LOCAL LANDMARK ELIGIBLE?           | No               | Photo Id: ChurchStE223(2)  |
| CRITERIA                           | -                |                            |
|                                    |                  |                            |
|                                    | BUILD            | ING DETAILS                |
| BUILDING NAME                      |                  | ZONING                     |
| -                                  |                  | R-7                        |
| GROUND FLOOR USE                   |                  | NUMBER OF STORIES          |
| Residence                          |                  | 2                          |
| UPPER FLOOR USE                    |                  | PROPERTY INDEX NUMBER      |
| Residential                        |                  | 1116415004                 |
| CURRENT OCCUPANT                   |                  |                            |
| -                                  |                  |                            |
|                                    | NATION           | NAL REGISTER               |
|                                    | <u> </u>         | <del></del>                |
| NR DISTRICT CONTRIB/NON-CONTRIB    |                  | NR ELIGIBLE?               |
| С                                  |                  | No                         |
| WITHIN DISTRICT?                   |                  | CRITERIA                   |
| No                                 |                  | -                          |
| NR LANDMARK?                       |                  | ALTERNATE ADDRESS?         |
| No                                 |                  | -                          |
| YEAR                               |                  |                            |
| -                                  |                  |                            |
|                                    | GENERAL          | <u>INFORMATION</u>         |
|                                    |                  |                            |
| CATEGORY                           |                  | HISTORIC USE               |
| Building                           |                  | Domestic - single dwelling |
| CONDITION                          |                  | SECONDARY STRUCTURE        |
| Fair                               |                  | Detached garage            |
| INTEGRITY                          |                  | NR SECOND                  |
| Moderate alterations and additions |                  | NC                         |
| CURRENT USE                        |                  |                            |

## **ARCHITECTURAL DESCRIPTION**

| ARCHITECTURAL CLASSIFICATION | FOUNDATION                                                                                                                     |
|------------------------------|--------------------------------------------------------------------------------------------------------------------------------|
| Gable Front                  | Brick                                                                                                                          |
| DETAILS                      | PORCH                                                                                                                          |
| -                            | Full Front                                                                                                                     |
| OTHER YEAR                   | WINDOW MATERIAL                                                                                                                |
| -                            | Aluminum/vinyl                                                                                                                 |
| DATE SOURCE                  | WINDOW MATERIAL 2                                                                                                              |
| Assessor                     | -                                                                                                                              |
| WALL MATERIAL (CURRENT)      | WINDOW TYPE                                                                                                                    |
| Aluminum/vinyl               | Double Hung                                                                                                                    |
| WALL MATERIAL 2 (CURRENT)    | WINDOW CONFIGURATION                                                                                                           |
| -                            | 1/1                                                                                                                            |
| PLAN                         | SIGNIFICANCE                                                                                                                   |
| Rectangular                  | -                                                                                                                              |
| NO OF STORIES                | HISTORIC FEATURES                                                                                                              |
| 1.5                          | Front gable roof and rectangular massing; full front hipped-roof                                                               |
| ROOF TYPE                    | porch structure                                                                                                                |
| Front Gable                  | ALTERATIONS                                                                                                                    |
| ROOF MATERIAL                | Replacement siding; replacement windows in original openings; replacement columns on front porch; 1-story rear addition; fixed |