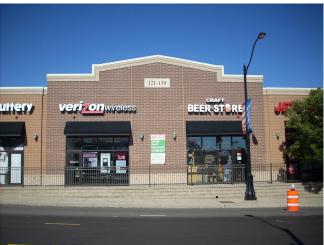

## **Historic Libertyville**

Commerce/Trade

**BEGINNING STREET NUMBER** 121-139 **END STREET NUMBER** STREET # SUFFIX **STREET NAME** N. Milwaukee Avenue PIN **LOCAL** WITHIN LOCAL DISTRICT? No LOCAL DIST CONTRIB/NON-CONTRIB? NC **LOCAL LANDMARK? YEAR** Photo Id: MilwaukeeAveN121-139 LOCAL LANDMARK ELIGIBLE? No **CRITERIA BUILDING DETAILS BUILDING NAME** ZONING C-2 NUMBER OF STORIES **GROUND FLOOR USE** Commercial UPPER FLOOR USE PROPERTY INDEX NUMBER N/A 1121104005 - 1121201010 - 1121104005 - 1121200001 (121), 1121104005 - 1121201010 - 1121201011 - 1121200001 (125), **CURRENT OCCUPANT** 1121104005 - 1121201010 - 1121200001 - 1121201011 (127), Dunkin Donuts (121), Hair Cuttery (125), Verizon (127), Craft 1121201011 - 1121200001 - 1121201010 - 1121104005 (131), Beer (131), Jet's Pizza (135), Chipotle (139) 1121201011 - 1121104004 - 1121201010 - 1121200001 (139) **NATIONAL REGISTER** NR DISTRICT CONTRIB/NON-CONTRIB NR ELIGIBLE? NC No WITHIN DISTRICT? **CRITERIA** NR LANDMARK? **ALTERNATE ADDRESS?** No YEAR **GENERAL INFORMATION HISTORIC USE CATEGORY** Building Commerce/Trade CONDITION SECONDARY STRUCTURE Excellent INTEGRITY NR SECOND Minor alterations **CURRENT USE** 