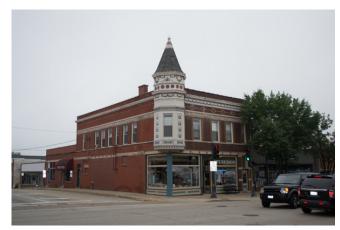

# **Historic Libertyville**

Commerce/Trade

**BEGINNING STREET NUMBER** 428-432 **END STREET NUMBER** STREET # SUFFIX STREET NAME N. Milwaukee Avenue PIN **LOCAL** WITHIN LOCAL DISTRICT? No LOCAL DIST CONTRIB/NON-CONTRIB? **LOCAL LANDMARK? YEAR** Photo Id: MilwaukeeAveN428-432(2) LOCAL LANDMARK ELIGIBLE? Yes **CRITERIA** Α **BUILDING DETAILS BUILDING NAME** ZONING C-1 Triggs Mercantile/Triggs & Taylor Grocery NUMBER OF STORIES **GROUND FLOOR USE** Commercial UPPER FLOOR USE PROPERTY INDEX NUMBER Unknown 1116411001 - 1116400025 (430) CURRENT OCCUPANT Equityone Development (428), Steve's Formal Wear (430), IDEA Design/Build (432) **NATIONAL REGISTER** NR DISTRICT CONTRIB/NON-CONTRIB NR ELIGIBLE? С No WITHIN DISTRICT? CRITERIA No NR LANDMARK? ALTERNATE ADDRESS? No **YEAR GENERAL INFORMATION CATEGORY HISTORIC USE** Building Commerce/Trade CONDITION SECONDARY STRUCTURE Good INTEGRITY NR SECOND Minor alterations **CURRENT USE** 

### SIGNIFICANCE

This Queen Anne commercial block may be a candidate for local landmark designation. The brick detailing and elaborately ornamented corner tower are notable features.

#### HISTORIC FEATURES

Red face brick on west and north facades; buff brick ornament around 2nd story windows and on wall under cornice on west facade; Elaborate metal cornice with swag ornament; polygonal northwest corner tower with stamped metal ornament and peaked roof; rustic continuous stone lintels and sills at 2nd story windows; although storefront is not historic, its configuration is historically appropriate (see photo from LIBERTYVILLE ILLUSTRATED, p. 31)