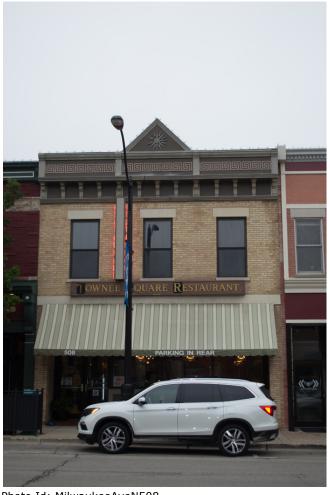

#### **LOCAL**

Photo Id: MilwaukeeAveN508

### **BUILDING DETAILS**

| BUILDING NAME        | ZONING                |
|----------------------|-----------------------|
| Eger, H. B. Building | C-1                   |
| GROUND FLOOR USE     | NUMBER OF STORIES     |
| Commercial           | 2                     |
| UPPER FLOOR USE      | PROPERTY INDEX NUMBER |
| Unknown              | -                     |
| CURRENT OCCUPANT     |                       |
| Townee Square (1986) |                       |

### **ARCHITECTURAL DESCRIPTION**

| ARCHITECTURAL CLASSIFICATION       | FOUNDATION                                                                                                                                                                              |
|------------------------------------|-----------------------------------------------------------------------------------------------------------------------------------------------------------------------------------------|
| Two Part Commercial Block          | Not visible                                                                                                                                                                             |
| DETAILS                            | PORCH                                                                                                                                                                                   |
| Queen Anne - Free Classic          | -                                                                                                                                                                                       |
| OTHER YEAR                         | WINDOW MATERIAL                                                                                                                                                                         |
| 1963; 1994                         | Aluminum/vinyl                                                                                                                                                                          |
| DATE SOURCE                        | WINDOW MATERIAL 2                                                                                                                                                                       |
| Illinois Digital Archives; permits | -                                                                                                                                                                                       |
| WALL MATERIAL (CURRENT)            | WINDOW TYPE                                                                                                                                                                             |
| Brick                              | Double hung & storefront                                                                                                                                                                |
| WALL MATERIAL 2 (CURRENT)          | WINDOW CONFIGURATION                                                                                                                                                                    |
| -                                  | 1/1; 1-light                                                                                                                                                                            |
| PLAN                               | SIGNIFICANCE                                                                                                                                                                            |
| Rectangular                        | -                                                                                                                                                                                       |
| NO OF STORIES                      | HISTORIC FEATURES                                                                                                                                                                       |
| 2                                  | -                                                                                                                                                                                       |
| ROOF TYPE                          | ALTERATIONS                                                                                                                                                                             |
| Flat                               | Building was extensively altered in 1963, with a completely new storefront and an aluminum slipcover over the 2nd floor; the cornice was also removed at that time. Building facade was |
| ROOF MATERIAL                      |                                                                                                                                                                                         |