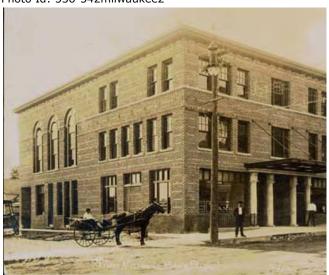

## **HISTORIC INFORMATION**

| MOVED FROM  ORIGINAL OWNER  ORIGINAL ARCHITECT  ARCHITECT SOURCE  PERMIT/HISTORI  OLD ADDRESS  PERMIT MOVING  MOVING PERMIT #  ORIGINAL PERMIT  BUILDING PERMIT #  BUILDING PERMIT #  COST  COST  COGRIGINAL OWNER OCCUPIED?  CORIGINAL OWNER OCCUPIED?                                                                                                                                                                                                                   | DATE OF CONSTRUCTION  - INFORMATION  DATE MOVED  -                                                                                                                                                                                                                                                                                                                                                                                                                |
|---------------------------------------------------------------------------------------------------------------------------------------------------------------------------------------------------------------------------------------------------------------------------------------------------------------------------------------------------------------------------------------------------------------------------------------------------------------------------|-------------------------------------------------------------------------------------------------------------------------------------------------------------------------------------------------------------------------------------------------------------------------------------------------------------------------------------------------------------------------------------------------------------------------------------------------------------------|
| DERMIT MOVING  MOVING PERMIT #  -  DATE - BUILDING PERMIT DESCRIPTION - COST - ORIGINAL OWNER OCCUPIED? - EXTERIOR ALTERATION PERMITS  1048 (3/5/1955)resurfacing front with enameled steel sections, recess front door of aluminum, alter display case; Appearance Review Commission minutes (7/21/2003)replacement upper windows in original openings; 94-508                                                                                                           | LR SURVEYOR ORGANIZATION Ramsey Historic Consultants SURVEY DATE May-June 2016 SURVEY AREA Downtown Libertyville  CINFORMATION  DATE OF CONSTRUCTION - INFORMATION  DATE MOVED - INFORMATION                                                                                                                                                                                                                                                                      |
| ORIGINAL OWNER  ORIGINAL ARCHITECT  ARCHITECT SOURCE  PERMIT/HISTORI  OLD ADDRESS  PERMIT MOVING  MOVING PERMIT #  ORIGINAL PERMIT  BUILDING PERMIT #  BUILDING PERMIT DESCRIPTION  COST  ORIGINAL OWNER OCCUPIED?  EXTERIOR ALTERATION PERMITS  1048 (3/5/1955)resurfacing front with enameled steel sections, recess front door of aluminum, alter display case; Appearance Review Commission minutes (7/21/2003)replacement upper windows in original openings; 94-508 | SURVEYOR ORGANIZATION  Ramsey Historic Consultants  SURVEY DATE  May-June 2016  SURVEY AREA  Downtown Libertyville  CINFORMATION  DATE OF CONSTRUCTION  -  INFORMATION  DATE MOVED  -  INFORMATION                                                                                                                                                                                                                                                                |
| ORIGINAL OWNER  ORIGINAL ARCHITECT  ARCHITECT SOURCE  PERMIT/HISTORI  OLD ADDRESS  PERMIT MOVING  MOVING PERMIT #  ORIGINAL PERMIT  BUILDING PERMIT #  BUILDING PERMIT DESCRIPTION  COST  ORIGINAL OWNER OCCUPIED?  EXTERIOR ALTERATION PERMITS  1048 (3/5/1955)resurfacing front with enameled steel sections, recess front door of aluminum, alter display case; Appearance Review Commission minutes (7/21/2003)replacement upper windows in original openings; 94-508 | Ramsey Historic Consultants  SURVEY DATE  May-June 2016  SURVEY AREA  Downtown Libertyville  CINFORMATION  DATE OF CONSTRUCTION  -  INFORMATION  DATE MOVED  -  INFORMATION                                                                                                                                                                                                                                                                                       |
| ORIGINAL ARCHITECT  ARCHITECT SOURCE  DERMIT/HISTORI  OLD ADDRESS  DERMIT MOVING  MOVING PERMIT #  DATE  BUILDING PERMIT DESCRIPTION  COST  ORIGINAL OWNER OCCUPIED?  EXTERIOR ALTERATION PERMITS  1048 (3/5/1955)resurfacing front with enameled steel sections, recess front door of aluminum, alter display case; Appearance Review Commission minutes (7/21/2003)replacement upper windows in original openings; 94-508                                               | SURVEY DATE  May-June 2016  SURVEY AREA  Downtown Libertyville  CINFORMATION  DATE OF CONSTRUCTION  - INFORMATION  DATE MOVED  - INFORMATION                                                                                                                                                                                                                                                                                                                      |
| ORIGINAL ARCHITECT  ARCHITECT SOURCE  DERMIT/HISTORI  OLD ADDRESS  DERMIT MOVING  MOVING PERMIT #  DATE  BUILDING PERMIT DESCRIPTION  COST  ORIGINAL OWNER OCCUPIED?  EXTERIOR ALTERATION PERMITS  1048 (3/5/1955)resurfacing front with enameled steel sections, recess front door of aluminum, alter display case; Appearance Review Commission minutes (7/21/2003)replacement upper windows in original openings; 94-508                                               | May-June 2016  SURVEY AREA  Downtown Libertyville  CINFORMATION  DATE OF CONSTRUCTION  -  INFORMATION  DATE MOVED  -  INFORMATION                                                                                                                                                                                                                                                                                                                                 |
| ARCHITECT SOURCE  -  PERMIT/HISTORI  OLD ADDRESS  -  PERMIT MOVING  MOVING PERMIT #  -  ORIGINAL PERMIT  BUILDING PERMIT #  -  DATE  -  BUILDING PERMIT DESCRIPTION  -  COST  -  ORIGINAL OWNER OCCUPIED?  -  EXTERIOR ALTERATION PERMITS  1048 (3/5/1955)resurfacing front with enameled steel sections, recess front door of aluminum, alter display case; Appearance Review Commission minutes (7/21/2003)replacement upper windows in original openings; 94-508       | SURVEY AREA  Downtown Libertyville  C INFORMATION  DATE OF CONSTRUCTION  - INFORMATION  DATE MOVED  - INFORMATION                                                                                                                                                                                                                                                                                                                                                 |
| ARCHITECT SOURCE  -  PERMIT/HISTORI  OLD ADDRESS  -  PERMIT MOVING  MOVING PERMIT #  -  ORIGINAL PERMIT  BUILDING PERMIT #  -  DATE  -  BUILDING PERMIT DESCRIPTION  -  COST  -  ORIGINAL OWNER OCCUPIED?  -  EXTERIOR ALTERATION PERMITS  1048 (3/5/1955)resurfacing front with enameled steel sections, recess front door of aluminum, alter display case; Appearance Review Commission minutes (7/21/2003)replacement upper windows in original openings; 94-508       | Downtown Libertyville  C INFORMATION  DATE OF CONSTRUCTION  - INFORMATION  DATE MOVED  - INFORMATION                                                                                                                                                                                                                                                                                                                                                              |
| PERMIT/HISTORI  OLD ADDRESS  -  PERMIT MOVING  MOVING PERMIT #  -  ORIGINAL PERMIT  BUILDING PERMIT #  -  DATE  -  BUILDING PERMIT DESCRIPTION  -  COST  -  ORIGINAL OWNER OCCUPIED?  -  EXTERIOR ALTERATION PERMITS  1048 (3/5/1955)resurfacing front with enameled steel sections, recess front door of aluminum, alter display case; Appearance Review Commission minutes (7/21/2003) replacement upper windows in original openings; 94-508                           | DATE OF CONSTRUCTION  - INFORMATION  DATE MOVED  - INFORMATION                                                                                                                                                                                                                                                                                                                                                                                                    |
| PERMIT/HISTORI  OLD ADDRESS  -  PERMIT MOVING  MOVING PERMIT #  -  ORIGINAL PERMIT  BUILDING PERMIT #  -  DATE  -  BUILDING PERMIT DESCRIPTION  -  COST  -  ORIGINAL OWNER OCCUPIED?  -  EXTERIOR ALTERATION PERMITS  1048 (3/5/1955)resurfacing front with enameled steel sections, recess front door of aluminum, alter display case; Appearance Review Commission minutes (7/21/2003) replacement upper windows in original openings; 94-508                           | DATE OF CONSTRUCTION  - INFORMATION  DATE MOVED  - INFORMATION                                                                                                                                                                                                                                                                                                                                                                                                    |
| DERMIT MOVING  MOVING PERMIT #  -  DATE - BUILDING PERMIT DESCRIPTION - COST - ORIGINAL OWNER OCCUPIED? - EXTERIOR ALTERATION PERMITS  1048 (3/5/1955)resurfacing front with enameled steel sections, recess front door of aluminum, alter display case; Appearance Review Commission minutes (7/21/2003)replacement upper windows in original openings; 94-508                                                                                                           | DATE OF CONSTRUCTION  - INFORMATION  DATE MOVED  - INFORMATION                                                                                                                                                                                                                                                                                                                                                                                                    |
| DERMIT MOVING  MOVING PERMIT #  -  DATE - BUILDING PERMIT DESCRIPTION - COST - ORIGINAL OWNER OCCUPIED? - EXTERIOR ALTERATION PERMITS  1048 (3/5/1955)resurfacing front with enameled steel sections, recess front door of aluminum, alter display case; Appearance Review Commission minutes (7/21/2003)replacement upper windows in original openings; 94-508                                                                                                           | DATE OF CONSTRUCTION  - INFORMATION  DATE MOVED  - INFORMATION                                                                                                                                                                                                                                                                                                                                                                                                    |
| PERMIT MOVING  MOVING PERMIT #  -  ORIGINAL PERMIT  BUILDING PERMIT #  -  BUILDING PERMIT DESCRIPTION  -  COST  -  ORIGINAL OWNER OCCUPIED?  -  EXTERIOR ALTERATION PERMITS  1048 (3/5/1955)resurfacing front with enameled steel sections, recess front door of aluminum, alter display case; Appearance Review Commission minutes (7/21/2003) replacement upper windows in original openings; 94-508                                                                    | INFORMATION  DATE MOVED  INFORMATION                                                                                                                                                                                                                                                                                                                                                                                                                              |
| MOVING PERMIT #  -  ORIGINAL PERMIT  BUILDING PERMIT #  -  DATE  -  BUILDING PERMIT DESCRIPTION  -  COST  -  ORIGINAL OWNER OCCUPIED?  EXTERIOR ALTERATION PERMITS  1048 (3/5/1955)resurfacing front with enameled steel sections, recess front door of aluminum, alter display case; Appearance Review Commission minutes (7/21/2003)replacement upper windows in original openings; 94-508                                                                              | DATE MOVED  - INFORMATION                                                                                                                                                                                                                                                                                                                                                                                                                                         |
| MOVING PERMIT #  -  ORIGINAL PERMIT  BUILDING PERMIT #  -  DATE  -  BUILDING PERMIT DESCRIPTION  -  COST  -  ORIGINAL OWNER OCCUPIED?  EXTERIOR ALTERATION PERMITS  1048 (3/5/1955)resurfacing front with enameled steel sections, recess front door of aluminum, alter display case; Appearance Review Commission minutes (7/21/2003)replacement upper windows in original openings; 94-508                                                                              | DATE MOVED  - INFORMATION                                                                                                                                                                                                                                                                                                                                                                                                                                         |
| MOVING PERMIT #  -  ORIGINAL PERMIT  BUILDING PERMIT #  -  DATE  -  BUILDING PERMIT DESCRIPTION  -  COST  -  ORIGINAL OWNER OCCUPIED?  EXTERIOR ALTERATION PERMITS  1048 (3/5/1955)resurfacing front with enameled steel sections, recess front door of aluminum, alter display case; Appearance Review Commission minutes (7/21/2003)replacement upper windows in original openings; 94-508                                                                              | DATE MOVED  - INFORMATION                                                                                                                                                                                                                                                                                                                                                                                                                                         |
| DRIGINAL PERMIT  BUILDING PERMIT #  - DATE  - BUILDING PERMIT DESCRIPTION  - COST  - ORIGINAL OWNER OCCUPIED?  - EXTERIOR ALTERATION PERMITS  1048 (3/5/1955)resurfacing front with enameled steel sections, recess front door of aluminum, alter display case; Appearance Review Commission minutes (7/21/2003)replacement upper windows in original openings; 94-508                                                                                                    | INFORMATION                                                                                                                                                                                                                                                                                                                                                                                                                                                       |
| BUILDING PERMIT #  - DATE  - BUILDING PERMIT DESCRIPTION  - COST  - ORIGINAL OWNER OCCUPIED?  - EXTERIOR ALTERATION PERMITS  1048 (3/5/1955)resurfacing front with enameled steel sections, recess front door of aluminum, alter display case; Appearance Review Commission minutes (7/21/2003)replacement upper windows in original openings; 94-508                                                                                                                     |                                                                                                                                                                                                                                                                                                                                                                                                                                                                   |
| BUILDING PERMIT #  - DATE  - BUILDING PERMIT DESCRIPTION  - COST  - ORIGINAL OWNER OCCUPIED?  - EXTERIOR ALTERATION PERMITS  1048 (3/5/1955)resurfacing front with enameled steel sections, recess front door of aluminum, alter display case; Appearance Review Commission minutes (7/21/2003)replacement upper windows in original openings; 94-508                                                                                                                     |                                                                                                                                                                                                                                                                                                                                                                                                                                                                   |
| - COST  - ORIGINAL OWNER OCCUPIED?  - EXTERIOR ALTERATION PERMITS  1048 (3/5/1955)resurfacing front with enameled steel sections, recess front door of aluminum, alter display case; Appearance Review Commission minutes (7/21/2003)replacement upper windows in original openings; 94-508                                                                                                                                                                               | -<br>COA INFO                                                                                                                                                                                                                                                                                                                                                                                                                                                     |
| - COST  - ORIGINAL OWNER OCCUPIED?  - EXTERIOR ALTERATION PERMITS  1048 (3/5/1955)resurfacing front with enameled steel sections, recess front door of aluminum, alter display case; Appearance Review Commission minutes (7/21/2003)replacement upper windows in original openings; 94-508                                                                                                                                                                               | -                                                                                                                                                                                                                                                                                                                                                                                                                                                                 |
| - ORIGINAL OWNER OCCUPIED?  - EXTERIOR ALTERATION PERMITS  1048 (3/5/1955)resurfacing front with enameled steel sections, recess front door of aluminum, alter display case; Appearance Review Commission minutes (7/21/2003)replacement upper windows in original openings; 94-508                                                                                                                                                                                       | HISTORIC INFO                                                                                                                                                                                                                                                                                                                                                                                                                                                     |
| - ORIGINAL OWNER OCCUPIED?  - EXTERIOR ALTERATION PERMITS  1048 (3/5/1955)resurfacing front with enameled steel sections, recess front door of aluminum, alter display case; Appearance Review Commission minutes (7/21/2003)replacement upper windows in original openings; 94-508                                                                                                                                                                                       | The First National Bank was the second bank in Libertyville,                                                                                                                                                                                                                                                                                                                                                                                                      |
| EXTERIOR ALTERATION PERMITS  1048 (3/5/1955)resurfacing front with enameled steel sections, recess front door of aluminum, alter display case; Appearance Review Commission minutes (7/21/2003)replacement upper windows in original openings; 94-508                                                                                                                                                                                                                     | begun in January of 1903. In 1932, the bank merged with Lake County National Bank into the First Lake County National Bank.                                                                                                                                                                                                                                                                                                                                       |
| EXTERIOR ALTERATION PERMITS  1048 (3/5/1955)resurfacing front with enameled steel sections, recess front door of aluminum, alter display case; Appearance Review Commission minutes (7/21/2003)replacement upper windows in original openings; 94-508                                                                                                                                                                                                                     | The upper floors of the building housed a theater, meeting                                                                                                                                                                                                                                                                                                                                                                                                        |
| 1048 (3/5/1955)resurfacing front with enameled steel sections, recess front door of aluminum, alter display case; Appearance Review Commission minutes (7/21/2003)replacement upper windows in original openings; 94-508                                                                                                                                                                                                                                                  | rooms, and offices.                                                                                                                                                                                                                                                                                                                                                                                                                                               |
| 1048 (3/5/1955)resurfacing front with enameled steel sections, recess front door of aluminum, alter display case; Appearance Review Commission minutes (7/21/2003)replacement upper windows in original openings; 94-508                                                                                                                                                                                                                                                  | OTHER SOURCES                                                                                                                                                                                                                                                                                                                                                                                                                                                     |
| (542)                                                                                                                                                                                                                                                                                                                                                                                                                                                                     | Illinois Digital Archives holds several historic photographs of the building soon after construction, as well as later photos from the 1950s and 1970s: http://www.idaillinois.org/cdm/singleitem/collection/cookmemo1 1/id/102/rec/3 http://www.idaillinois.org/cdm/singleitem/collection/cookmemo1 1/id/103/rec/4                                                                                                                                               |
|                                                                                                                                                                                                                                                                                                                                                                                                                                                                           | http://www.idaillinois.org/cdm/singleitem/collection/cookmemo1 1/id/6264/rec/5 http://www.idaillinois.org/cdm/singleitem/collection/cookmemo1 1/id/2107/rec/6 http://www.idaillinois.org/cdm/singleitem/collection/cookmemo1 1/id/2034/rec/7 http://www.idaillinois.org/cdm/singleitem/collection/cookmemo1 1/id/6265/rec/11 Sanborn Maps1907 (Sheet 2), 1912 (Sheet 2), 1924 (Sheet 2), 1933 (Sheet 2), 1948 (Sheet 2) IMAGES OF AMERICA: LIBERTYVILLE, p. 54-55 |