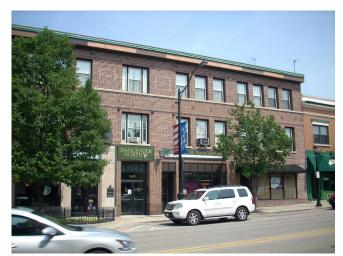

# **Historic Libertyville**

Commerce/Trade

**BEGINNING STREET NUMBER** 536-542 **END STREET NUMBER** STREET # SUFFIX STREET NAME N. Milwaukee Avenue PIN **LOCAL** WITHIN LOCAL DISTRICT? No LOCAL DIST CONTRIB/NON-CONTRIB? **LOCAL LANDMARK? YEAR** Photo Id: MilwaukeeAveN536-542(1) LOCAL LANDMARK ELIGIBLE? Potentially Eligible **CRITERIA** A, D **BUILDING DETAILS BUILDING NAME** ZONING First National Bank C-1 NUMBER OF STORIES **GROUND FLOOR USE** Commercial UPPER FLOOR USE PROPERTY INDEX NUMBER Unknown 1116405001 (536), CURRENT OCCUPANT Vacant/Spring Valley Trading Co. (536), Avenue 21 Dancewear (538), Dancenter North (540), Starbucks (542) **NATIONAL REGISTER** NR DISTRICT CONTRIB/NON-CONTRIB NR ELIGIBLE? С No WITHIN DISTRICT? CRITERIA No NR LANDMARK? ALTERNATE ADDRESS? No **YEAR GENERAL INFORMATION CATEGORY HISTORIC USE** Building Commerce/Trade CONDITION SECONDARY STRUCTURE Good INTEGRITY NR SECOND Moderate alterations **CURRENT USE** 

#### HISTORIC FEATURES

Brick west and north facades; ornamental brick panels under metal cornice; continuous soldier course string course at 2ndstory window openings; stone storefront at northwest corner is historic alteration dating from c. 1930

#### ALTERATIONS

Original bank entrance with columns and oversized canopy removed; northwest corner storefront remodeled (c. 1930-historic alteration), with stone surround; storefronts at south side remodeled (1960s-70s), but later rehabilitated into historic configuration; round-arch 2nd story windows at east end of north facade bricked in--smaller 6/1 windows placed within opening; replacement windows on first story of north facade; replacement 2nd and 3rd story windows on both facades (historic configuration)