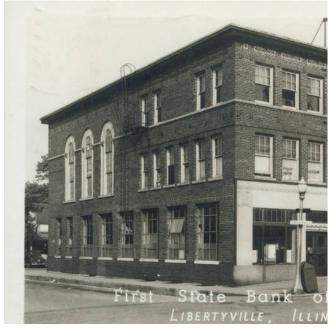

## **HISTORIC INFORMATION**

| MOVED FROM  ORIGINAL OWNER  ORIGINAL ARCHITECT  ARCHITECT SOURCE  PERMIT/HISTORI  OLD ADDRESS  PERMIT MOVING  MOVING PERMIT #  ORIGINAL PERMIT  BUILDING PERMIT #  BUILDING PERMIT #  COST  COST  COGRIGINAL OWNER OCCUPIED?  CORIGINAL OWNER OCCUPIED?                                                                                                                                                                                                                   | DATE OF CONSTRUCTION  - INFORMATION  DATE MOVED  -                                                                                                                                                                                                                                                                                                                                                                                                                |
|---------------------------------------------------------------------------------------------------------------------------------------------------------------------------------------------------------------------------------------------------------------------------------------------------------------------------------------------------------------------------------------------------------------------------------------------------------------------------|-------------------------------------------------------------------------------------------------------------------------------------------------------------------------------------------------------------------------------------------------------------------------------------------------------------------------------------------------------------------------------------------------------------------------------------------------------------------|
| DERMIT MOVING  MOVING PERMIT #  -  DATE - BUILDING PERMIT DESCRIPTION - COST - ORIGINAL OWNER OCCUPIED? - EXTERIOR ALTERATION PERMITS  1048 (3/5/1955)resurfacing front with enameled steel sections, recess front door of aluminum, alter display case; Appearance Review Commission minutes (7/21/2003)replacement upper windows in original openings; 94-508                                                                                                           | LR SURVEYOR ORGANIZATION Ramsey Historic Consultants SURVEY DATE May-June 2016 SURVEY AREA Downtown Libertyville  CINFORMATION  DATE OF CONSTRUCTION - INFORMATION  DATE MOVED - INFORMATION                                                                                                                                                                                                                                                                      |
| ORIGINAL OWNER  ORIGINAL ARCHITECT  ARCHITECT SOURCE  PERMIT/HISTORI  OLD ADDRESS  PERMIT MOVING  MOVING PERMIT #  ORIGINAL PERMIT  BUILDING PERMIT #  BUILDING PERMIT DESCRIPTION  COST  ORIGINAL OWNER OCCUPIED?  EXTERIOR ALTERATION PERMITS  1048 (3/5/1955)resurfacing front with enameled steel sections, recess front door of aluminum, alter display case; Appearance Review Commission minutes (7/21/2003)replacement upper windows in original openings; 94-508 | SURVEYOR ORGANIZATION  Ramsey Historic Consultants  SURVEY DATE  May-June 2016  SURVEY AREA  Downtown Libertyville  CINFORMATION  DATE OF CONSTRUCTION  -  INFORMATION  DATE MOVED  -  INFORMATION                                                                                                                                                                                                                                                                |
| ORIGINAL OWNER  ORIGINAL ARCHITECT  ARCHITECT SOURCE  PERMIT/HISTORI  OLD ADDRESS  PERMIT MOVING  MOVING PERMIT #  ORIGINAL PERMIT  BUILDING PERMIT #  BUILDING PERMIT DESCRIPTION  COST  ORIGINAL OWNER OCCUPIED?  EXTERIOR ALTERATION PERMITS  1048 (3/5/1955)resurfacing front with enameled steel sections, recess front door of aluminum, alter display case; Appearance Review Commission minutes (7/21/2003)replacement upper windows in original openings; 94-508 | Ramsey Historic Consultants  SURVEY DATE  May-June 2016  SURVEY AREA  Downtown Libertyville  CINFORMATION  DATE OF CONSTRUCTION  -  INFORMATION  DATE MOVED  -  INFORMATION                                                                                                                                                                                                                                                                                       |
| ORIGINAL ARCHITECT  ARCHITECT SOURCE  DERMIT/HISTORI  OLD ADDRESS  DERMIT MOVING  MOVING PERMIT #  DATE  BUILDING PERMIT DESCRIPTION  COST  ORIGINAL OWNER OCCUPIED?  EXTERIOR ALTERATION PERMITS  1048 (3/5/1955)resurfacing front with enameled steel sections, recess front door of aluminum, alter display case; Appearance Review Commission minutes (7/21/2003)replacement upper windows in original openings; 94-508                                               | SURVEY DATE  May-June 2016  SURVEY AREA  Downtown Libertyville  CINFORMATION  DATE OF CONSTRUCTION  - INFORMATION  DATE MOVED  - INFORMATION                                                                                                                                                                                                                                                                                                                      |
| ORIGINAL ARCHITECT  ARCHITECT SOURCE  DERMIT/HISTORI  OLD ADDRESS  DERMIT MOVING  MOVING PERMIT #  DATE  BUILDING PERMIT DESCRIPTION  COST  ORIGINAL OWNER OCCUPIED?  EXTERIOR ALTERATION PERMITS  1048 (3/5/1955)resurfacing front with enameled steel sections, recess front door of aluminum, alter display case; Appearance Review Commission minutes (7/21/2003)replacement upper windows in original openings; 94-508                                               | May-June 2016  SURVEY AREA  Downtown Libertyville  CINFORMATION  DATE OF CONSTRUCTION  -  INFORMATION  DATE MOVED  -  INFORMATION                                                                                                                                                                                                                                                                                                                                 |
| ARCHITECT SOURCE  -  PERMIT/HISTORI  OLD ADDRESS  -  PERMIT MOVING  MOVING PERMIT #  -  ORIGINAL PERMIT  BUILDING PERMIT #  -  DATE  -  BUILDING PERMIT DESCRIPTION  -  COST  -  ORIGINAL OWNER OCCUPIED?  -  EXTERIOR ALTERATION PERMITS  1048 (3/5/1955)resurfacing front with enameled steel sections, recess front door of aluminum, alter display case; Appearance Review Commission minutes (7/21/2003)replacement upper windows in original openings; 94-508       | SURVEY AREA  Downtown Libertyville  C INFORMATION  DATE OF CONSTRUCTION  - INFORMATION  DATE MOVED  - INFORMATION                                                                                                                                                                                                                                                                                                                                                 |
| ARCHITECT SOURCE  -  PERMIT/HISTORI  OLD ADDRESS  -  PERMIT MOVING  MOVING PERMIT #  -  ORIGINAL PERMIT  BUILDING PERMIT #  -  DATE  -  BUILDING PERMIT DESCRIPTION  -  COST  -  ORIGINAL OWNER OCCUPIED?  -  EXTERIOR ALTERATION PERMITS  1048 (3/5/1955)resurfacing front with enameled steel sections, recess front door of aluminum, alter display case; Appearance Review Commission minutes (7/21/2003)replacement upper windows in original openings; 94-508       | Downtown Libertyville  C INFORMATION  DATE OF CONSTRUCTION  - INFORMATION  DATE MOVED  - INFORMATION                                                                                                                                                                                                                                                                                                                                                              |
| PERMIT/HISTORI  OLD ADDRESS  -  PERMIT MOVING  MOVING PERMIT #  -  ORIGINAL PERMIT  BUILDING PERMIT #  -  DATE  -  BUILDING PERMIT DESCRIPTION  -  COST  -  ORIGINAL OWNER OCCUPIED?  -  EXTERIOR ALTERATION PERMITS  1048 (3/5/1955)resurfacing front with enameled steel sections, recess front door of aluminum, alter display case; Appearance Review Commission minutes (7/21/2003) replacement upper windows in original openings; 94-508                           | DATE OF CONSTRUCTION  - INFORMATION  DATE MOVED  - INFORMATION                                                                                                                                                                                                                                                                                                                                                                                                    |
| PERMIT/HISTORI  OLD ADDRESS  -  PERMIT MOVING  MOVING PERMIT #  -  ORIGINAL PERMIT  BUILDING PERMIT #  -  DATE  -  BUILDING PERMIT DESCRIPTION  -  COST  -  ORIGINAL OWNER OCCUPIED?  -  EXTERIOR ALTERATION PERMITS  1048 (3/5/1955)resurfacing front with enameled steel sections, recess front door of aluminum, alter display case; Appearance Review Commission minutes (7/21/2003) replacement upper windows in original openings; 94-508                           | DATE OF CONSTRUCTION  - INFORMATION  DATE MOVED  - INFORMATION                                                                                                                                                                                                                                                                                                                                                                                                    |
| DERMIT MOVING  MOVING PERMIT #  -  DATE - BUILDING PERMIT DESCRIPTION - COST - ORIGINAL OWNER OCCUPIED? - EXTERIOR ALTERATION PERMITS  1048 (3/5/1955)resurfacing front with enameled steel sections, recess front door of aluminum, alter display case; Appearance Review Commission minutes (7/21/2003)replacement upper windows in original openings; 94-508                                                                                                           | DATE OF CONSTRUCTION  - INFORMATION  DATE MOVED  - INFORMATION                                                                                                                                                                                                                                                                                                                                                                                                    |
| DERMIT MOVING  MOVING PERMIT #  -  DATE - BUILDING PERMIT DESCRIPTION - COST - ORIGINAL OWNER OCCUPIED? - EXTERIOR ALTERATION PERMITS  1048 (3/5/1955)resurfacing front with enameled steel sections, recess front door of aluminum, alter display case; Appearance Review Commission minutes (7/21/2003)replacement upper windows in original openings; 94-508                                                                                                           | DATE OF CONSTRUCTION  - INFORMATION  DATE MOVED  - INFORMATION                                                                                                                                                                                                                                                                                                                                                                                                    |
| PERMIT MOVING  MOVING PERMIT #  -  ORIGINAL PERMIT  BUILDING PERMIT #  -  BUILDING PERMIT DESCRIPTION  -  COST  -  ORIGINAL OWNER OCCUPIED?  -  EXTERIOR ALTERATION PERMITS  1048 (3/5/1955)resurfacing front with enameled steel sections, recess front door of aluminum, alter display case; Appearance Review Commission minutes (7/21/2003) replacement upper windows in original openings; 94-508                                                                    | INFORMATION  DATE MOVED  INFORMATION                                                                                                                                                                                                                                                                                                                                                                                                                              |
| MOVING PERMIT #  -  ORIGINAL PERMIT  BUILDING PERMIT #  -  DATE  -  BUILDING PERMIT DESCRIPTION  -  COST  -  ORIGINAL OWNER OCCUPIED?  EXTERIOR ALTERATION PERMITS  1048 (3/5/1955)resurfacing front with enameled steel sections, recess front door of aluminum, alter display case; Appearance Review Commission minutes (7/21/2003)replacement upper windows in original openings; 94-508                                                                              | DATE MOVED  - INFORMATION                                                                                                                                                                                                                                                                                                                                                                                                                                         |
| MOVING PERMIT #  -  ORIGINAL PERMIT  BUILDING PERMIT #  -  DATE  -  BUILDING PERMIT DESCRIPTION  -  COST  -  ORIGINAL OWNER OCCUPIED?  EXTERIOR ALTERATION PERMITS  1048 (3/5/1955)resurfacing front with enameled steel sections, recess front door of aluminum, alter display case; Appearance Review Commission minutes (7/21/2003)replacement upper windows in original openings; 94-508                                                                              | DATE MOVED  - INFORMATION                                                                                                                                                                                                                                                                                                                                                                                                                                         |
| MOVING PERMIT #  -  ORIGINAL PERMIT  BUILDING PERMIT #  -  DATE  -  BUILDING PERMIT DESCRIPTION  -  COST  -  ORIGINAL OWNER OCCUPIED?  EXTERIOR ALTERATION PERMITS  1048 (3/5/1955)resurfacing front with enameled steel sections, recess front door of aluminum, alter display case; Appearance Review Commission minutes (7/21/2003)replacement upper windows in original openings; 94-508                                                                              | DATE MOVED  - INFORMATION                                                                                                                                                                                                                                                                                                                                                                                                                                         |
| DRIGINAL PERMIT  BUILDING PERMIT #  - DATE  - BUILDING PERMIT DESCRIPTION  - COST  - ORIGINAL OWNER OCCUPIED?  - EXTERIOR ALTERATION PERMITS  1048 (3/5/1955)resurfacing front with enameled steel sections, recess front door of aluminum, alter display case; Appearance Review Commission minutes (7/21/2003)replacement upper windows in original openings; 94-508                                                                                                    | INFORMATION                                                                                                                                                                                                                                                                                                                                                                                                                                                       |
| BUILDING PERMIT #  - DATE  - BUILDING PERMIT DESCRIPTION  - COST  - ORIGINAL OWNER OCCUPIED?  - EXTERIOR ALTERATION PERMITS  1048 (3/5/1955)resurfacing front with enameled steel sections, recess front door of aluminum, alter display case; Appearance Review Commission minutes (7/21/2003)replacement upper windows in original openings; 94-508                                                                                                                     |                                                                                                                                                                                                                                                                                                                                                                                                                                                                   |
| BUILDING PERMIT #  - DATE  - BUILDING PERMIT DESCRIPTION  - COST  - ORIGINAL OWNER OCCUPIED?  - EXTERIOR ALTERATION PERMITS  1048 (3/5/1955)resurfacing front with enameled steel sections, recess front door of aluminum, alter display case; Appearance Review Commission minutes (7/21/2003)replacement upper windows in original openings; 94-508                                                                                                                     |                                                                                                                                                                                                                                                                                                                                                                                                                                                                   |
| - COST  - ORIGINAL OWNER OCCUPIED?  - EXTERIOR ALTERATION PERMITS  1048 (3/5/1955)resurfacing front with enameled steel sections, recess front door of aluminum, alter display case; Appearance Review Commission minutes (7/21/2003)replacement upper windows in original openings; 94-508                                                                                                                                                                               | -<br>COA INFO                                                                                                                                                                                                                                                                                                                                                                                                                                                     |
| - COST  - ORIGINAL OWNER OCCUPIED?  - EXTERIOR ALTERATION PERMITS  1048 (3/5/1955)resurfacing front with enameled steel sections, recess front door of aluminum, alter display case; Appearance Review Commission minutes (7/21/2003)replacement upper windows in original openings; 94-508                                                                                                                                                                               | -                                                                                                                                                                                                                                                                                                                                                                                                                                                                 |
| - ORIGINAL OWNER OCCUPIED?  - EXTERIOR ALTERATION PERMITS  1048 (3/5/1955)resurfacing front with enameled steel sections, recess front door of aluminum, alter display case; Appearance Review Commission minutes (7/21/2003)replacement upper windows in original openings; 94-508                                                                                                                                                                                       | HISTORIC INFO                                                                                                                                                                                                                                                                                                                                                                                                                                                     |
| - ORIGINAL OWNER OCCUPIED?  - EXTERIOR ALTERATION PERMITS  1048 (3/5/1955)resurfacing front with enameled steel sections, recess front door of aluminum, alter display case; Appearance Review Commission minutes (7/21/2003)replacement upper windows in original openings; 94-508                                                                                                                                                                                       | The First National Bank was the second bank in Libertyville,                                                                                                                                                                                                                                                                                                                                                                                                      |
| EXTERIOR ALTERATION PERMITS  1048 (3/5/1955)resurfacing front with enameled steel sections, recess front door of aluminum, alter display case; Appearance Review Commission minutes (7/21/2003)replacement upper windows in original openings; 94-508                                                                                                                                                                                                                     | begun in January of 1903. In 1932, the bank merged with Lake County National Bank into the First Lake County National Bank.                                                                                                                                                                                                                                                                                                                                       |
| EXTERIOR ALTERATION PERMITS  1048 (3/5/1955)resurfacing front with enameled steel sections, recess front door of aluminum, alter display case; Appearance Review Commission minutes (7/21/2003)replacement upper windows in original openings; 94-508                                                                                                                                                                                                                     | The upper floors of the building housed a theater, meeting                                                                                                                                                                                                                                                                                                                                                                                                        |
| 1048 (3/5/1955)resurfacing front with enameled steel sections, recess front door of aluminum, alter display case; Appearance Review Commission minutes (7/21/2003)replacement upper windows in original openings; 94-508                                                                                                                                                                                                                                                  | rooms, and offices.                                                                                                                                                                                                                                                                                                                                                                                                                                               |
| 1048 (3/5/1955)resurfacing front with enameled steel sections, recess front door of aluminum, alter display case; Appearance Review Commission minutes (7/21/2003)replacement upper windows in original openings; 94-508                                                                                                                                                                                                                                                  | OTHER SOURCES                                                                                                                                                                                                                                                                                                                                                                                                                                                     |
| (542)                                                                                                                                                                                                                                                                                                                                                                                                                                                                     | Illinois Digital Archives holds several historic photographs of the building soon after construction, as well as later photos from the 1950s and 1970s: http://www.idaillinois.org/cdm/singleitem/collection/cookmemo1 1/id/102/rec/3 http://www.idaillinois.org/cdm/singleitem/collection/cookmemo1 1/id/103/rec/4                                                                                                                                               |
|                                                                                                                                                                                                                                                                                                                                                                                                                                                                           | http://www.idaillinois.org/cdm/singleitem/collection/cookmemo1 1/id/6264/rec/5 http://www.idaillinois.org/cdm/singleitem/collection/cookmemo1 1/id/2107/rec/6 http://www.idaillinois.org/cdm/singleitem/collection/cookmemo1 1/id/2034/rec/7 http://www.idaillinois.org/cdm/singleitem/collection/cookmemo1 1/id/6265/rec/11 Sanborn Maps1907 (Sheet 2), 1912 (Sheet 2), 1924 (Sheet 2), 1933 (Sheet 2), 1948 (Sheet 2) IMAGES OF AMERICA: LIBERTYVILLE, p. 54-55 |