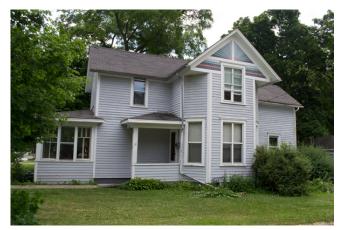

Domestic - multiple dwelling

| BEGINNING STREET NOMBER            | 130             |                            |
|------------------------------------|-----------------|----------------------------|
| END STREET NUMBER                  | -               |                            |
| STREET # SUFFIX                    | -               |                            |
| STREET NAME                        | W. Maple Avenue |                            |
| PIN                                |                 |                            |
| LOCAL                              |                 |                            |
| WITHIN LOCAL DISTRICT?             | No              |                            |
| LOCAL DIST CONTRIB/NON-CONTRIB?    | С               |                            |
| LOCAL LANDMARK?                    | No              |                            |
| YEAR                               | _               |                            |
| LOCAL LANDMARK ELIGIBLE?           | No              | Photo Id: MapleAveW130(4)  |
| CRITERIA                           |                 |                            |
| CRITERIA                           | -               |                            |
|                                    | <u>BUILDIN</u>  | NG DETAILS                 |
|                                    |                 |                            |
| BUILDING NAME                      |                 | ZONING                     |
| Dymond, Franklin P. House          |                 | R-8                        |
| GROUND FLOOR USE                   |                 | NUMBER OF STORIES          |
| Residential                        |                 | 2                          |
| UPPER FLOOR USE                    |                 | PROPERTY INDEX NUMBER      |
| Residential                        |                 | 1116311008                 |
| CURRENT OCCUPANT                   |                 |                            |
| -                                  |                 |                            |
|                                    | ΝΔΤΙΟΝΔ         | AL REGISTER                |
|                                    | MAITONA         | AL REGISTER                |
| NR DISTRICT CONTRIB/NON-CONTRIB    |                 | NR ELIGIBLE?               |
| С                                  |                 | No                         |
| WITHIN DISTRICT?                   |                 | CRITERIA                   |
| No                                 |                 | -                          |
| NR LANDMARK?                       |                 | ALTERNATE ADDRESS?         |
| No                                 |                 | -                          |
| YEAR                               |                 |                            |
| -                                  |                 |                            |
|                                    | GENERAL I       | NFORMATION                 |
| CATEGORY                           |                 | HISTORIC USE               |
| Building                           |                 | Domestic - single dwelling |
| CONDITION                          |                 | SECONDARY STRUCTURE        |
| Good                               |                 | Detached garage            |
| INTEGRITY                          |                 | NR SECOND                  |
| Moderate alterations and additions |                 | NC                         |
| CURRENT USE                        |                 |                            |

| ARCHITECTURAL CLASSIFICATION | FOUNDATION                                                                                         |
|------------------------------|----------------------------------------------------------------------------------------------------|
| Queen Anne                   | Parged                                                                                             |
| DETAILS                      | PORCH                                                                                              |
| -                            | Front entry                                                                                        |
| OTHER YEAR                   | WINDOW MATERIAL                                                                                    |
| -                            | Wood                                                                                               |
| DATE SOURCE                  | WINDOW MATERIAL 2                                                                                  |
| Surveyor                     | Aluminum/vinyl                                                                                     |
| WALL MATERIAL (CURRENT)      | WINDOW TYPE                                                                                        |
| Aluminum/vinyl               | Double Hung                                                                                        |
| WALL MATERIAL 2 (CURRENT)    | WINDOW CONFIGURATION                                                                               |
| -                            | 1/1                                                                                                |
| PLAN                         | SIGNIFICANCE                                                                                       |
| Irregular                    | -                                                                                                  |
| NO OF STORIES                | HISTORIC FEATURES                                                                                  |
| 2.5                          | Hipped roof; three-sided 2-story front bay wit                                                     |
| ROOF TYPE                    | story square pend roof bay on east elevation;                                                      |
| Hipped                       | roof porch structure north of bay (enclosed);<br>first story; classical lintels over window openii |
| ROOF MATERIAL                | transom over window on 1st story of front bay                                                      |

Asphalt - shingle

ith pent roof; 2n; east side hipped wood windows on nings; beveled glass ay

### ALTERATIONS

Replacement siding; wraparound front porch removed and replaced with smaller entry and west side porch (post-1948); east side porch enclosed (post-1948); 2nd story replacement windows in original openings