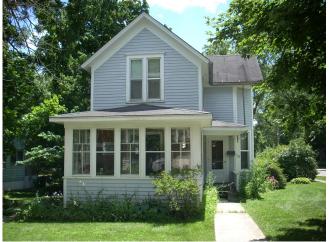

| BEGINNING STREET NUMBER         | 133             |                           |
|---------------------------------|-----------------|---------------------------|
| END STREET NUMBER               | -               |                           |
| STREET # SUFFIX                 | -               |                           |
| STREET NAME                     | W. Maple Avenue |                           |
| PIN                             |                 |                           |
| <b>LOCAL</b>                    |                 |                           |
| WITHIN LOCAL DISTRICT?          | No              |                           |
| LOCAL DIST CONTRIB/NON-CONTRIB? | С               |                           |
| LOCAL LANDMARK?                 | No              |                           |
| YEAR                            | -               |                           |
| LOCAL LANDMARK ELIGIBLE?        | No              | Photo Id: MapleAveW133(1) |
| CRITERIA                        | -               |                           |
| BUILDING NAME                   | <u>BUIL</u>     | DING DETAILS  ZONING      |
| -                               |                 | R-8                       |
| GROUND FLOOR USE                |                 | NUMBER OF STORIES         |
| Residential                     |                 | 2                         |
| UPPER FLOOR USE                 |                 | PROPERTY INDEX NUMBER     |
| Residential                     |                 | 1116316001                |
| CURRENT OCCUPANT                |                 |                           |
| I .                             |                 | I .                       |

| ARCHITECTURAL CLASSIFICATION | FOUNDATION                                                                                                                 |
|------------------------------|----------------------------------------------------------------------------------------------------------------------------|
| Gabled Ell                   | Parged                                                                                                                     |
| DETAILS                      | PORCH                                                                                                                      |
| Queen Anne                   | Front entry                                                                                                                |
| OTHER YEAR                   | WINDOW MATERIAL                                                                                                            |
| -                            | Wood                                                                                                                       |
| DATE SOURCE                  | WINDOW MATERIAL 2                                                                                                          |
| Assessor                     | Aluminum/vinyl                                                                                                             |
| WALL MATERIAL (CURRENT)      | WINDOW TYPE                                                                                                                |
| Wood                         | Double hung & other                                                                                                        |
| WALL MATERIAL 2 (CURRENT)    | WINDOW CONFIGURATION                                                                                                       |
| Wood                         | -                                                                                                                          |
| PLAN                         | SIGNIFICANCE                                                                                                               |
| Т                            | -                                                                                                                          |
| NO OF STORIES                | HISTORIC FEATURES                                                                                                          |
| 2                            | Front gable bay intersected by west-side gable ell; with cutaway                                                           |
| ROOF TYPE                    | corners and sunburst ornament under gable; 2-story square gable bay on east facade; historic wood surrounds and lintels on |
| Cross Gable                  | window openings                                                                                                            |
| ROOF MATERIAL                | ALTERATIONS                                                                                                                |

Asphalt - shingle

Hipped roof front entry porch and front sun porch are historic alterations (replaced original wraparound front porch some time between 1924 and 1933); 1/1 replacement windows in original openings (not historic)