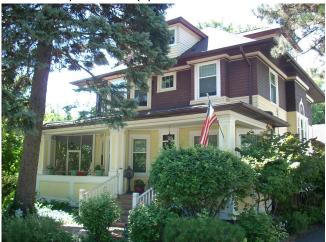

Domestic - single dwelling

**BEGINNING STREET NUMBER** 205 **END STREET NUMBER** STREET # SUFFIX STREET NAME W. Maple Avenue **LOCAL** WITHIN LOCAL DISTRICT? No LOCAL DIST CONTRIB/NON-CONTRIB? C LOCAL LANDMARK? **YEAR** Photo Id: MapleAveW205(1) LOCAL LANDMARK ELIGIBLE? Potentially Eligible **CRITERIA BUILDING DETAILS BUILDING NAME ZONING** R-7 **GROUND FLOOR USE** NUMBER OF STORIES Residential **UPPER FLOOR USE** PROPERTY INDEX NUMBER Residential 1116315003 CURRENT OCCUPANT **NATIONAL REGISTER** NR DISTRICT CONTRIB/NON-CONTRIB **NR ELIGIBLE?** WITHIN DISTRICT? CRITERIA No NR LANDMARK? **ALTERNATE ADDRESS?** No YEAR **GENERAL INFORMATION CATEGORY HISTORIC USE** Building Domestic - single dwelling CONDITION **SECONDARY STRUCTURE** Good Detached garage INTEGRITY NR SECOND Minor alterations and additions **CURRENT USE** 

| ARCHITECTURAL CLASSIFICATION |   |
|------------------------------|---|
| Queen Anne/Colonial Revival  |   |
| DETAILS                      | _ |
| -                            |   |
| OTHER YEAR                   | _ |
| -                            |   |
| DATE SOURCE                  | _ |
| Surveyor                     |   |
| WALL MATERIAL (CURRENT)      |   |
| Wood                         |   |
| WALL MATERIAL 2 (CURRENT)    |   |
| Wood - shingles              |   |
| PLAN                         | _ |
| Irregular                    |   |
| NO OF STORIES                | _ |
| 2.5                          |   |
| ROOF TYPE                    | _ |
| Hipped                       |   |
| ROOF MATERIAL                | _ |
| Asphalt - shingle            |   |

### SIGNIFICANCE

Although altered, this turn-of-the-century Queen Anne with Colonial Revival detailing may be eligible for local landmark designation.

### HISTORIC FEATURES

Flared hipped roof with overhanging eaves; front and side hipped roof dormers; hipped roof wraparound porch structure; three-sided and square window bays on front facade above porch; east side square oriel bay; 2-story three-sided bay on west elevation

### ALTERATIONS

Replacement windows in original openings; rear deck addition; one-story rear addition; east end of porch screened; replacement porch piers and front steps/railing on porch

Photo Id: MapleAveW205(2)