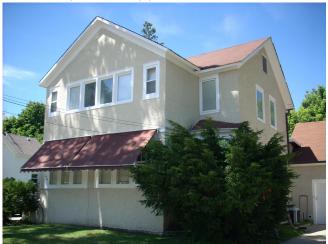

Domestic - multiple dwelling

| BEGINNING STREET NOMBER            | 130             |                            |
|------------------------------------|-----------------|----------------------------|
| END STREET NUMBER                  | -               |                            |
| STREET # SUFFIX                    | -               |                            |
| STREET NAME                        | W. Maple Avenue |                            |
| PIN                                |                 |                            |
| LOCAL                              |                 |                            |
| WITHIN LOCAL DISTRICT?             | No              |                            |
| LOCAL DIST CONTRIB/NON-CONTRIB?    | С               |                            |
| LOCAL LANDMARK?                    | No              |                            |
| YEAR                               | _               |                            |
| LOCAL LANDMARK ELIGIBLE?           | No              | Photo Id: MapleAveW130(4)  |
| CRITERIA                           |                 |                            |
| CRITERIA                           | -               |                            |
|                                    | <u>BUILDIN</u>  | NG DETAILS                 |
|                                    |                 |                            |
| BUILDING NAME                      |                 | ZONING                     |
| Dymond, Franklin P. House          |                 | R-8                        |
| GROUND FLOOR USE                   |                 | NUMBER OF STORIES          |
| Residential                        |                 | 2                          |
| UPPER FLOOR USE                    |                 | PROPERTY INDEX NUMBER      |
| Residential                        |                 | 1116311008                 |
| CURRENT OCCUPANT                   |                 |                            |
| -                                  |                 |                            |
|                                    | ΝΔΤΙΟΝΔ         | AL REGISTER                |
|                                    | MAITONA         | AL REGISTER                |
| NR DISTRICT CONTRIB/NON-CONTRIB    |                 | NR ELIGIBLE?               |
| С                                  |                 | No                         |
| WITHIN DISTRICT?                   |                 | CRITERIA                   |
| No                                 |                 | -                          |
| NR LANDMARK?                       |                 | ALTERNATE ADDRESS?         |
| No                                 |                 | -                          |
| YEAR                               |                 |                            |
| -                                  |                 |                            |
|                                    | GENERAL I       | NFORMATION                 |
| CATEGORY                           |                 | HISTORIC USE               |
| Building                           |                 | Domestic - single dwelling |
| CONDITION                          |                 | SECONDARY STRUCTURE        |
| Good                               |                 | Detached garage            |
| INTEGRITY                          |                 | NR SECOND                  |
| Moderate alterations and additions |                 | NC                         |
| CURRENT USE                        |                 |                            |

| ARCHITECTURAL CLASSIFICATION | FOUNDATION                                                                                         |
|------------------------------|----------------------------------------------------------------------------------------------------|
| Queen Anne                   | Parged                                                                                             |
| DETAILS                      | PORCH                                                                                              |
| -                            | Front entry                                                                                        |
| OTHER YEAR                   | WINDOW MATERIAL                                                                                    |
| -                            | Wood                                                                                               |
| DATE SOURCE                  | WINDOW MATERIAL 2                                                                                  |
| Surveyor                     | Aluminum/vinyl                                                                                     |
| WALL MATERIAL (CURRENT)      | WINDOW TYPE                                                                                        |
| Aluminum/vinyl               | Double Hung                                                                                        |
| WALL MATERIAL 2 (CURRENT)    | WINDOW CONFIGURATION                                                                               |
| -                            | 1/1                                                                                                |
| PLAN                         | SIGNIFICANCE                                                                                       |
| Irregular                    | -                                                                                                  |
| NO OF STORIES                | HISTORIC FEATURES                                                                                  |
| 2.5                          | Hipped roof; three-sided 2-story front bay wit                                                     |
| ROOF TYPE                    | story square pend roof bay on east elevation;                                                      |
| Hipped                       | roof porch structure north of bay (enclosed);<br>first story; classical lintels over window openii |
| ROOF MATERIAL                | transom over window on 1st story of front bay                                                      |

Asphalt - shingle

ith pent roof; 2n; east side hipped wood windows on nings; beveled glass ay

### ALTERATIONS

Replacement siding; wraparound front porch removed and replaced with smaller entry and west side porch (post-1948); east side porch enclosed (post-1948); 2nd story replacement windows in original openings