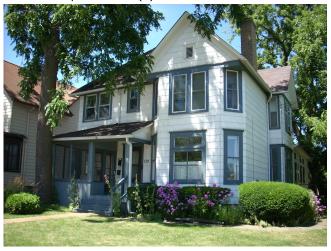

| BEGINNING STREET NUMBER         | 133             |                           |
|---------------------------------|-----------------|---------------------------|
| END STREET NUMBER               | -               |                           |
| STREET # SUFFIX                 | -               |                           |
| STREET NAME                     | W. Maple Avenue |                           |
| PIN                             |                 |                           |
| <b>LOCAL</b>                    |                 |                           |
| WITHIN LOCAL DISTRICT?          | No              |                           |
| LOCAL DIST CONTRIB/NON-CONTRIB? | С               |                           |
| LOCAL LANDMARK?                 | No              |                           |
| YEAR                            | -               |                           |
| LOCAL LANDMARK ELIGIBLE?        | No              | Photo Id: MapleAveW133(1) |
| CRITERIA                        | -               |                           |
| BUILDING NAME                   | <u>BUIL</u>     | DING DETAILS  ZONING      |
| -                               |                 | R-8                       |
| GROUND FLOOR USE                |                 | NUMBER OF STORIES         |
| Residential                     |                 | 2                         |
| UPPER FLOOR USE                 |                 | PROPERTY INDEX NUMBER     |
| Residential                     |                 | 1116316001                |
| CURRENT OCCUPANT                |                 |                           |
| I .                             |                 | I .                       |

| ARCHITECTURAL CLASSIFICATION | FOUNDATION                                                                                                                 |
|------------------------------|----------------------------------------------------------------------------------------------------------------------------|
| Gabled Ell                   | Parged                                                                                                                     |
| DETAILS                      | PORCH                                                                                                                      |
| Queen Anne                   | Front entry                                                                                                                |
| OTHER YEAR                   | WINDOW MATERIAL                                                                                                            |
| -                            | Wood                                                                                                                       |
| DATE SOURCE                  | WINDOW MATERIAL 2                                                                                                          |
| Assessor                     | Aluminum/vinyl                                                                                                             |
| WALL MATERIAL (CURRENT)      | WINDOW TYPE                                                                                                                |
| Wood                         | Double hung & other                                                                                                        |
| WALL MATERIAL 2 (CURRENT)    | WINDOW CONFIGURATION                                                                                                       |
| Wood                         | -                                                                                                                          |
| PLAN                         | SIGNIFICANCE                                                                                                               |
| Т                            | -                                                                                                                          |
| NO OF STORIES                | HISTORIC FEATURES                                                                                                          |
| 2                            | Front gable bay intersected by west-side gable ell; with cutaway                                                           |
| ROOF TYPE                    | corners and sunburst ornament under gable; 2-story square gable bay on east facade; historic wood surrounds and lintels on |
| Cross Gable                  | window openings                                                                                                            |
| ROOF MATERIAL                | ALTERATIONS                                                                                                                |

Asphalt - shingle

Hipped roof front entry porch and front sun porch are historic alterations (replaced original wraparound front porch some time between 1924 and 1933); 1/1 replacement windows in original openings (not historic)