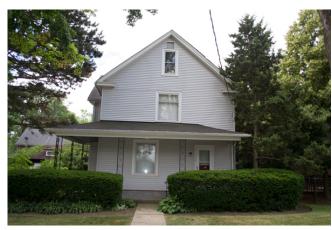

CURRENT USE

Domestic - single dwelling

| BEGINNING STREET NUMBER         | 134             |                              |  |
|---------------------------------|-----------------|------------------------------|--|
| END STREET NUMBER               | -               |                              |  |
| STREET # SUFFIX                 | -               |                              |  |
| STREET NAME                     | W. Maple Avenue |                              |  |
| PIN                             |                 |                              |  |
| <b>LOCAL</b>                    |                 |                              |  |
| WITHIN LOCAL DISTRICT?          | No              |                              |  |
| LOCAL DIST CONTRIB/NON-CONTRIB? | С               |                              |  |
| LOCAL LANDMARK?                 | No              |                              |  |
| YEAR                            | -               | Photo Ide Maria Ava Wd 24/2) |  |
| LOCAL LANDMARK ELIGIBLE?        | No              | Photo Id: MapleAveW134(3)    |  |
| CRITERIA                        | -               |                              |  |
|                                 | <u>BUILDI</u>   | ING DETAILS                  |  |
| BUILDING NAME                   |                 | ZONING                       |  |
| -                               |                 | R-7                          |  |
| GROUND FLOOR USE                |                 | NUMBER OF STORIES            |  |
| Residential                     |                 | 2                            |  |
| UPPER FLOOR USE                 |                 | PROPERTY INDEX NUMBER        |  |
| Residential                     |                 | 1116311007                   |  |
| CURRENT OCCUPANT                |                 |                              |  |
| -                               |                 |                              |  |
|                                 | NATION          | AL REGISTER                  |  |
| NR DISTRICT CONTRIB/NON-CONTRIB |                 | NR ELIGIBLE?                 |  |
| С                               |                 | No                           |  |
| WITHIN DISTRICT?                |                 | CRITERIA                     |  |
| No                              |                 | -                            |  |
| NR LANDMARK?                    |                 | ALTERNATE ADDRESS?           |  |
| No                              |                 | -                            |  |
| YEAR                            |                 |                              |  |
| -                               |                 |                              |  |
|                                 | <b>GENERAL</b>  | INFORMATION                  |  |
| CATEGORY                        |                 | HISTORIC USE                 |  |
| Building                        |                 | Domestic - single dwelling   |  |
| CONDITION                       |                 | SECONDARY STRUCTURE          |  |
| Good                            |                 | Detached garage              |  |
| INTEGRITY                       |                 | NR SECOND                    |  |
| Minor alterations               |                 | С                            |  |

| ARCHITECTURAL CLASSIFICATION | FOUNDATION                                                      |
|------------------------------|-----------------------------------------------------------------|
| Gable Front                  | Parged                                                          |
| DETAILS                      | PORCH                                                           |
| -                            | Full Front                                                      |
| OTHER YEAR                   | WINDOW MATERIAL                                                 |
| -                            | Wood                                                            |
| DATE SOURCE                  | WINDOW MATERIAL 2                                               |
| Assessor                     | -                                                               |
| WALL MATERIAL (CURRENT)      | WINDOW TYPE                                                     |
| Aluminum/vinyl               | Double Hung                                                     |
| WALL MATERIAL 2 (CURRENT)    | WINDOW CONFIGURATION                                            |
| -                            | 1/1; 3/1; 4/1                                                   |
| PLAN                         | SIGNIFICANCE                                                    |
| Rectangular                  | -                                                               |
| NO OF STORIES                | HISTORIC FEATURES                                               |
| 2.5                          | Front gable roof and rectangular massing; east and west gables; |
| ROOF TYPE                    | east side three-sided window bay; wood windows                  |
| Front Gable                  | ALTERATIONS                                                     |
| ROOF MATERIAL                | Replacement siding; front porch screened; shutters              |
| Asphalt - shingle            |                                                                 |

Photo Id: MapleAveW134(4)

Photo Id: maple134

| OLD ADDRESS (CITY DIR.YEAR  | BUILDER                      |
|-----------------------------|------------------------------|
| -                           | -                            |
| BUILDING MOVED?             | SURVEYOR                     |
| -                           | LR                           |
| MOVED FROM                  | SURVEYOR ORGANIZATION        |
| -                           | Ramsey Historic Consultants  |
| ORIGINAL OWNER              | SURVEY DATE                  |
| -                           | May-June 2016                |
| ORIGINAL ARCHITECT          | SURVEY AREA                  |
| -                           | Downtown Libertyville        |
| ARCHITECT SOURCE            |                              |
| -                           |                              |
|                             |                              |
| PERMIT/                     | HISTORIC INFORMATION         |
| OLD ADDRESS                 | DATE OF CONSTRUCTION         |
| -                           | -                            |
|                             |                              |
| PERMII                      | MOVING INFORMATION           |
|                             |                              |
| MOVING PERMIT #             | DATE MOVED                   |
| -                           |                              |
| <u>ORIGINA</u>              | L PERMIT INFORMATION         |
|                             |                              |
| BUILDING PERMIT #           | OTHER PERMIT INFORMATION     |
| -                           |                              |
| DATE                        | COA INFO                     |
| -                           | -                            |
| BUILDING PERMIT DESCRIPTION | HISTORIC INFO                |
| -                           |                              |
| COST                        | OTHER SOURCES                |
| -                           | Sanborn Maps1924, 1933, 1948 |
| ORIGINAL OWNER OCCUPIED?    | HISTORIC INFO COMPILER       |
| -                           | LR                           |
| EXTERIOR ALTERATION PERMITS | VOLUNTEER                    |
| -                           | -                            |
|                             |                              |