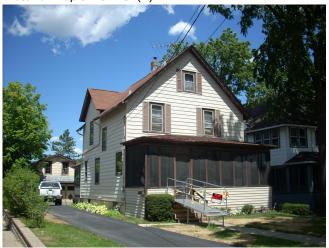

| BEGINNING STREET NUMBER         | 133             |                           |
|---------------------------------|-----------------|---------------------------|
| END STREET NUMBER               | -               |                           |
| STREET # SUFFIX                 | -               |                           |
| STREET NAME                     | W. Maple Avenue |                           |
| PIN                             |                 |                           |
| <b>LOCAL</b>                    |                 |                           |
| WITHIN LOCAL DISTRICT?          | No              |                           |
| LOCAL DIST CONTRIB/NON-CONTRIB? | С               |                           |
| LOCAL LANDMARK?                 | No              |                           |
| YEAR                            | -               |                           |
| LOCAL LANDMARK ELIGIBLE?        | No              | Photo Id: MapleAveW133(1) |
| CRITERIA                        | -               |                           |
| BUILDING NAME                   | <u>BUIL</u>     | DING DETAILS  ZONING      |
| -                               |                 | R-8                       |
| GROUND FLOOR USE                |                 | NUMBER OF STORIES         |
| Residential                     |                 | 2                         |
| UPPER FLOOR USE                 |                 | PROPERTY INDEX NUMBER     |
| Residential                     |                 | 1116316001                |
| CURRENT OCCUPANT                |                 |                           |
| I .                             |                 | I .                       |

# **NATIONAL REGISTER**

| NR DISTRICT CONTRIB/NON-CONTRIB | NR ELIGIBLE?       |
|---------------------------------|--------------------|
| С                               | No                 |
| WITHIN DISTRICT?                | CRITERIA           |
| No                              | -                  |
| NR LANDMARK?                    | ALTERNATE ADDRESS? |
| No                              | -                  |
| YEAR                            |                    |
| -                               |                    |

| IEAK                       |                            |
|----------------------------|----------------------------|
| -                          |                            |
| G                          | ENERAL INFORMATION         |
| CATEGORY                   | HISTORIC USE               |
| Building                   | Domestic - single dwelling |
| CONDITION                  | SECONDARY STRUCTURE        |
| Good                       | Detached garage            |
| INTEGRITY                  | NR SECOND                  |
| Minor alterations          | С                          |
| CURRENT USE                |                            |
| Domestic - single dwelling |                            |
|                            |                            |

| ARCHITECTURAL CLASSIFICATION | FOUNDATION                                                                                                                 |
|------------------------------|----------------------------------------------------------------------------------------------------------------------------|
| Gabled Ell                   | Parged                                                                                                                     |
| DETAILS                      | PORCH                                                                                                                      |
| Queen Anne                   | Front entry                                                                                                                |
| OTHER YEAR                   | WINDOW MATERIAL                                                                                                            |
| -                            | Wood                                                                                                                       |
| DATE SOURCE                  | WINDOW MATERIAL 2                                                                                                          |
| Assessor                     | Aluminum/vinyl                                                                                                             |
| WALL MATERIAL (CURRENT)      | WINDOW TYPE                                                                                                                |
| Wood                         | Double hung & other                                                                                                        |
| WALL MATERIAL 2 (CURRENT)    | WINDOW CONFIGURATION                                                                                                       |
| Wood                         | -                                                                                                                          |
| PLAN                         | SIGNIFICANCE                                                                                                               |
| Т                            | -                                                                                                                          |
| NO OF STORIES                | HISTORIC FEATURES                                                                                                          |
| 2                            | Front gable bay intersected by west-side gable ell; with cutaway                                                           |
| ROOF TYPE                    | corners and sunburst ornament under gable; 2-story square gable bay on east facade; historic wood surrounds and lintels on |
| Cross Gable                  | window openings                                                                                                            |
| ROOF MATERIAL                | ALTERATIONS                                                                                                                |

Asphalt - shingle

Hipped roof front entry porch and front sun porch are historic alterations (replaced original wraparound front porch some time between 1924 and 1933); 1/1 replacement windows in original openings (not historic)