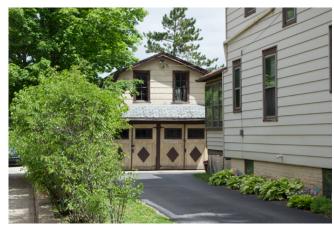

Domestic - multiple dwelling

| BEGINNING STREET NOMBER            | 130             |                            |
|------------------------------------|-----------------|----------------------------|
| END STREET NUMBER                  | -               |                            |
| STREET # SUFFIX                    | -               |                            |
| STREET NAME                        | W. Maple Avenue |                            |
| PIN                                |                 |                            |
| LOCAL                              |                 |                            |
| WITHIN LOCAL DISTRICT?             | No              |                            |
| LOCAL DIST CONTRIB/NON-CONTRIB?    | С               |                            |
| LOCAL LANDMARK?                    | No              |                            |
| YEAR                               | _               |                            |
| LOCAL LANDMARK ELIGIBLE?           | No              | Photo Id: MapleAveW130(4)  |
| CRITERIA                           |                 |                            |
| CRITERIA                           | -               |                            |
|                                    | <u>BUILDIN</u>  | NG DETAILS                 |
|                                    |                 |                            |
| BUILDING NAME                      |                 | ZONING                     |
| Dymond, Franklin P. House          |                 | R-8                        |
| GROUND FLOOR USE                   |                 | NUMBER OF STORIES          |
| Residential                        |                 | 2                          |
| UPPER FLOOR USE                    |                 | PROPERTY INDEX NUMBER      |
| Residential                        |                 | 1116311008                 |
| CURRENT OCCUPANT                   |                 |                            |
| -                                  |                 |                            |
|                                    | ΝΔΤΙΟΝΔ         | AL REGISTER                |
|                                    | MAITONA         | AL REGISTER                |
| NR DISTRICT CONTRIB/NON-CONTRIB    |                 | NR ELIGIBLE?               |
| С                                  |                 | No                         |
| WITHIN DISTRICT?                   |                 | CRITERIA                   |
| No                                 |                 | -                          |
| NR LANDMARK?                       |                 | ALTERNATE ADDRESS?         |
| No                                 |                 | -                          |
| YEAR                               |                 |                            |
| -                                  |                 |                            |
|                                    | GENERAL I       | NFORMATION                 |
| CATEGORY                           |                 | HISTORIC USE               |
| Building                           |                 | Domestic - single dwelling |
| CONDITION                          |                 | SECONDARY STRUCTURE        |
| Good                               |                 | Detached garage            |
| INTEGRITY                          |                 | NR SECOND                  |
| Moderate alterations and additions |                 | NC                         |
| CURRENT USE                        |                 |                            |

| ARCHITECTURAL CLASSIFICATION | FOUNDATION                                                                                         |
|------------------------------|----------------------------------------------------------------------------------------------------|
| Queen Anne                   | Parged                                                                                             |
| DETAILS                      | PORCH                                                                                              |
| -                            | Front entry                                                                                        |
| OTHER YEAR                   | WINDOW MATERIAL                                                                                    |
| -                            | Wood                                                                                               |
| DATE SOURCE                  | WINDOW MATERIAL 2                                                                                  |
| Surveyor                     | Aluminum/vinyl                                                                                     |
| WALL MATERIAL (CURRENT)      | WINDOW TYPE                                                                                        |
| Aluminum/vinyl               | Double Hung                                                                                        |
| WALL MATERIAL 2 (CURRENT)    | WINDOW CONFIGURATION                                                                               |
| -                            | 1/1                                                                                                |
| PLAN                         | SIGNIFICANCE                                                                                       |
| Irregular                    | -                                                                                                  |
| NO OF STORIES                | HISTORIC FEATURES                                                                                  |
| 2.5                          | Hipped roof; three-sided 2-story front bay wit                                                     |
| ROOF TYPE                    | story square pend roof bay on east elevation;                                                      |
| Hipped                       | roof porch structure north of bay (enclosed);<br>first story; classical lintels over window openii |
| ROOF MATERIAL                | transom over window on 1st story of front bay                                                      |

Asphalt - shingle

ith pent roof; 2n; east side hipped wood windows on nings; beveled glass ay

### ALTERATIONS

Replacement siding; wraparound front porch removed and replaced with smaller entry and west side porch (post-1948); east side porch enclosed (post-1948); 2nd story replacement windows in original openings