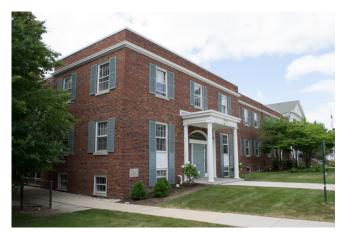

Domestic - multiple dwelling

| BEGINNING STREET NOMBER            | 130             |                            |
|------------------------------------|-----------------|----------------------------|
| END STREET NUMBER                  | -               |                            |
| STREET # SUFFIX                    | -               |                            |
| STREET NAME                        | W. Maple Avenue |                            |
| PIN                                |                 |                            |
| LOCAL                              |                 |                            |
| WITHIN LOCAL DISTRICT?             | No              |                            |
| LOCAL DIST CONTRIB/NON-CONTRIB?    | С               |                            |
| LOCAL LANDMARK?                    | No              |                            |
| YEAR                               | _               |                            |
| LOCAL LANDMARK ELIGIBLE?           | No              | Photo Id: MapleAveW130(4)  |
| CRITERIA                           |                 |                            |
| CRITERIA                           | -               |                            |
|                                    | <u>BUILDIN</u>  | NG DETAILS                 |
|                                    |                 |                            |
| BUILDING NAME                      |                 | ZONING                     |
| Dymond, Franklin P. House          |                 | R-8                        |
| GROUND FLOOR USE                   |                 | NUMBER OF STORIES          |
| Residential                        |                 | 2                          |
| UPPER FLOOR USE                    |                 | PROPERTY INDEX NUMBER      |
| Residential                        |                 | 1116311008                 |
| CURRENT OCCUPANT                   |                 |                            |
| -                                  |                 |                            |
|                                    | ΝΔΤΙΟΝΔ         | AL REGISTER                |
|                                    | MAITONA         | AL REGISTER                |
| NR DISTRICT CONTRIB/NON-CONTRIB    |                 | NR ELIGIBLE?               |
| С                                  |                 | No                         |
| WITHIN DISTRICT?                   |                 | CRITERIA                   |
| No                                 |                 | -                          |
| NR LANDMARK?                       |                 | ALTERNATE ADDRESS?         |
| No                                 |                 | -                          |
| YEAR                               |                 |                            |
| -                                  |                 |                            |
|                                    | GENERAL I       | NFORMATION                 |
| CATEGORY                           |                 | HISTORIC USE               |
| Building                           |                 | Domestic - single dwelling |
| CONDITION                          |                 | SECONDARY STRUCTURE        |
| Good                               |                 | Detached garage            |
| INTEGRITY                          |                 | NR SECOND                  |
| Moderate alterations and additions |                 | NC                         |
| CURRENT USE                        |                 |                            |

| ARCHITECTURAL CLASSIFICATION | FOUNDATION                                                                                         |
|------------------------------|----------------------------------------------------------------------------------------------------|
| Queen Anne                   | Parged                                                                                             |
| DETAILS                      | PORCH                                                                                              |
| -                            | Front entry                                                                                        |
| OTHER YEAR                   | WINDOW MATERIAL                                                                                    |
| -                            | Wood                                                                                               |
| DATE SOURCE                  | WINDOW MATERIAL 2                                                                                  |
| Surveyor                     | Aluminum/vinyl                                                                                     |
| WALL MATERIAL (CURRENT)      | WINDOW TYPE                                                                                        |
| Aluminum/vinyl               | Double Hung                                                                                        |
| WALL MATERIAL 2 (CURRENT)    | WINDOW CONFIGURATION                                                                               |
| -                            | 1/1                                                                                                |
| PLAN                         | SIGNIFICANCE                                                                                       |
| Irregular                    | -                                                                                                  |
| NO OF STORIES                | HISTORIC FEATURES                                                                                  |
| 2.5                          | Hipped roof; three-sided 2-story front bay wit                                                     |
| ROOF TYPE                    | story square pend roof bay on east elevation;                                                      |
| Hipped                       | roof porch structure north of bay (enclosed);<br>first story; classical lintels over window openii |
| ROOF MATERIAL                | transom over window on 1st story of front bay                                                      |

Asphalt - shingle

ith pent roof; 2n; east side hipped wood windows on nings; beveled glass ay

### ALTERATIONS

Replacement siding; wraparound front porch removed and replaced with smaller entry and west side porch (post-1948); east side porch enclosed (post-1948); 2nd story replacement windows in original openings