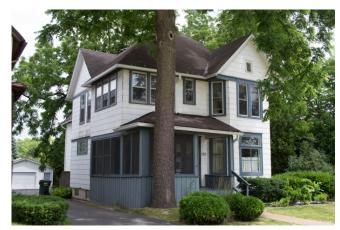

Domestic - multiple dwelling

| BEGINNING STREET NOMBER            | 130             |                            |
|------------------------------------|-----------------|----------------------------|
| END STREET NUMBER                  | -               |                            |
| STREET # SUFFIX                    | -               |                            |
| STREET NAME                        | W. Maple Avenue |                            |
| PIN                                |                 |                            |
| LOCAL                              |                 |                            |
| WITHIN LOCAL DISTRICT?             | No              |                            |
| LOCAL DIST CONTRIB/NON-CONTRIB?    | С               |                            |
| LOCAL LANDMARK?                    | No              |                            |
| YEAR                               | _               |                            |
| LOCAL LANDMARK ELIGIBLE?           | No              | Photo Id: MapleAveW130(4)  |
| CRITERIA                           |                 |                            |
| CRITERIA                           | -               |                            |
|                                    | <u>BUILDIN</u>  | NG DETAILS                 |
|                                    |                 |                            |
| BUILDING NAME                      |                 | ZONING                     |
| Dymond, Franklin P. House          |                 | R-8                        |
| GROUND FLOOR USE                   |                 | NUMBER OF STORIES          |
| Residential                        |                 | 2                          |
| UPPER FLOOR USE                    |                 | PROPERTY INDEX NUMBER      |
| Residential                        |                 | 1116311008                 |
| CURRENT OCCUPANT                   |                 |                            |
| -                                  |                 |                            |
|                                    | ΝΔΤΙΟΝΔ         | AL REGISTER                |
|                                    | MAITONA         | AL REGISTER                |
| NR DISTRICT CONTRIB/NON-CONTRIB    |                 | NR ELIGIBLE?               |
| С                                  |                 | No                         |
| WITHIN DISTRICT?                   |                 | CRITERIA                   |
| No                                 |                 | -                          |
| NR LANDMARK?                       |                 | ALTERNATE ADDRESS?         |
| No                                 |                 | -                          |
| YEAR                               |                 |                            |
| -                                  |                 |                            |
|                                    | GENERAL I       | NFORMATION                 |
| CATEGORY                           |                 | HISTORIC USE               |
| Building                           |                 | Domestic - single dwelling |
| CONDITION                          |                 | SECONDARY STRUCTURE        |
| Good                               |                 | Detached garage            |
| INTEGRITY                          |                 | NR SECOND                  |
| Moderate alterations and additions |                 | NC                         |
| CURRENT USE                        |                 |                            |

| ARCHITECTURAL CLASSIFICATION | FOUNDATION                                                                                         |
|------------------------------|----------------------------------------------------------------------------------------------------|
| Queen Anne                   | Parged                                                                                             |
| DETAILS                      | PORCH                                                                                              |
| -                            | Front entry                                                                                        |
| OTHER YEAR                   | WINDOW MATERIAL                                                                                    |
| -                            | Wood                                                                                               |
| DATE SOURCE                  | WINDOW MATERIAL 2                                                                                  |
| Surveyor                     | Aluminum/vinyl                                                                                     |
| WALL MATERIAL (CURRENT)      | WINDOW TYPE                                                                                        |
| Aluminum/vinyl               | Double Hung                                                                                        |
| WALL MATERIAL 2 (CURRENT)    | WINDOW CONFIGURATION                                                                               |
| -                            | 1/1                                                                                                |
| PLAN                         | SIGNIFICANCE                                                                                       |
| Irregular                    | -                                                                                                  |
| NO OF STORIES                | HISTORIC FEATURES                                                                                  |
| 2.5                          | Hipped roof; three-sided 2-story front bay wit                                                     |
| ROOF TYPE                    | story square pend roof bay on east elevation;                                                      |
| Hipped                       | roof porch structure north of bay (enclosed);<br>first story; classical lintels over window openii |
| ROOF MATERIAL                | transom over window on 1st story of front bay                                                      |

Asphalt - shingle

ith pent roof; 2n; east side hipped wood windows on nings; beveled glass ay

### ALTERATIONS

Replacement siding; wraparound front porch removed and replaced with smaller entry and west side porch (post-1948); east side porch enclosed (post-1948); 2nd story replacement windows in original openings