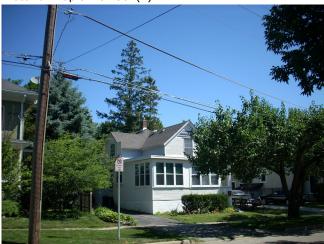

| BEGINNING STREET NUMBER         | 133             |                           |
|---------------------------------|-----------------|---------------------------|
| END STREET NUMBER               | -               |                           |
| STREET # SUFFIX                 | -               |                           |
| STREET NAME                     | W. Maple Avenue |                           |
| PIN                             |                 |                           |
| <b>LOCAL</b>                    |                 |                           |
| WITHIN LOCAL DISTRICT?          | No              |                           |
| LOCAL DIST CONTRIB/NON-CONTRIB? | С               |                           |
| LOCAL LANDMARK?                 | No              |                           |
| YEAR                            | -               |                           |
| LOCAL LANDMARK ELIGIBLE?        | No              | Photo Id: MapleAveW133(1) |
| CRITERIA                        | -               |                           |
| BUILDING NAME                   | <u>BUIL</u>     | DING DETAILS  ZONING      |
| -                               |                 | R-8                       |
| GROUND FLOOR USE                |                 | NUMBER OF STORIES         |
| Residential                     |                 | 2                         |
| UPPER FLOOR USE                 |                 | PROPERTY INDEX NUMBER     |
| Residential                     |                 | 1116316001                |
| CURRENT OCCUPANT                |                 |                           |
| I .                             |                 | I .                       |

| ARCHITECTURAL CLASSIFICATION | FOUNDATION                                                                                                                 |
|------------------------------|----------------------------------------------------------------------------------------------------------------------------|
| Gabled Ell                   | Parged                                                                                                                     |
| DETAILS                      | PORCH                                                                                                                      |
| Queen Anne                   | Front entry                                                                                                                |
| OTHER YEAR                   | WINDOW MATERIAL                                                                                                            |
| -                            | Wood                                                                                                                       |
| DATE SOURCE                  | WINDOW MATERIAL 2                                                                                                          |
| Assessor                     | Aluminum/vinyl                                                                                                             |
| WALL MATERIAL (CURRENT)      | WINDOW TYPE                                                                                                                |
| Wood                         | Double hung & other                                                                                                        |
| WALL MATERIAL 2 (CURRENT)    | WINDOW CONFIGURATION                                                                                                       |
| Wood                         | -                                                                                                                          |
| PLAN                         | SIGNIFICANCE                                                                                                               |
| Т                            | -                                                                                                                          |
| NO OF STORIES                | HISTORIC FEATURES                                                                                                          |
| 2                            | Front gable bay intersected by west-side gable ell; with cutaway                                                           |
| ROOF TYPE                    | corners and sunburst ornament under gable; 2-story square gable bay on east facade; historic wood surrounds and lintels on |
| Cross Gable                  | window openings                                                                                                            |
| ROOF MATERIAL                | ALTERATIONS                                                                                                                |

Asphalt - shingle

Hipped roof front entry porch and front sun porch are historic alterations (replaced original wraparound front porch some time between 1924 and 1933); 1/1 replacement windows in original openings (not historic)