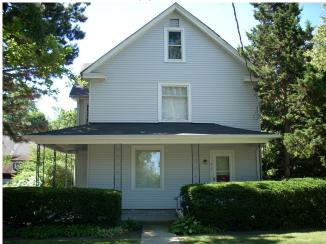

Domestic - single dwelling

**BEGINNING STREET NUMBER** 205 **END STREET NUMBER** STREET # SUFFIX STREET NAME W. Maple Avenue **LOCAL** WITHIN LOCAL DISTRICT? No LOCAL DIST CONTRIB/NON-CONTRIB? C LOCAL LANDMARK? **YEAR** Photo Id: MapleAveW205(1) LOCAL LANDMARK ELIGIBLE? Potentially Eligible **CRITERIA BUILDING DETAILS BUILDING NAME ZONING** R-7 **GROUND FLOOR USE** NUMBER OF STORIES Residential **UPPER FLOOR USE** PROPERTY INDEX NUMBER Residential 1116315003 CURRENT OCCUPANT **NATIONAL REGISTER** NR DISTRICT CONTRIB/NON-CONTRIB **NR ELIGIBLE?** WITHIN DISTRICT? CRITERIA No NR LANDMARK? **ALTERNATE ADDRESS?** No YEAR **GENERAL INFORMATION CATEGORY HISTORIC USE** Building Domestic - single dwelling CONDITION **SECONDARY STRUCTURE** Good Detached garage INTEGRITY NR SECOND Minor alterations and additions **CURRENT USE** 

| ARCHITECTURAL CLASSIFICATION |   |
|------------------------------|---|
| Queen Anne/Colonial Revival  |   |
| DETAILS                      | _ |
| -                            |   |
| OTHER YEAR                   | _ |
| -                            |   |
| DATE SOURCE                  | _ |
| Surveyor                     |   |
| WALL MATERIAL (CURRENT)      |   |
| Wood                         |   |
| WALL MATERIAL 2 (CURRENT)    |   |
| Wood - shingles              |   |
| PLAN                         | _ |
| Irregular                    |   |
| NO OF STORIES                | _ |
| 2.5                          |   |
| ROOF TYPE                    | _ |
| Hipped                       |   |
| ROOF MATERIAL                | _ |
| Asphalt - shingle            |   |

### SIGNIFICANCE

Although altered, this turn-of-the-century Queen Anne with Colonial Revival detailing may be eligible for local landmark designation.

### HISTORIC FEATURES

Flared hipped roof with overhanging eaves; front and side hipped roof dormers; hipped roof wraparound porch structure; three-sided and square window bays on front facade above porch; east side square oriel bay; 2-story three-sided bay on west elevation

### ALTERATIONS

Replacement windows in original openings; rear deck addition; one-story rear addition; east end of porch screened; replacement porch piers and front steps/railing on porch

Photo Id: MapleAveW205(2)