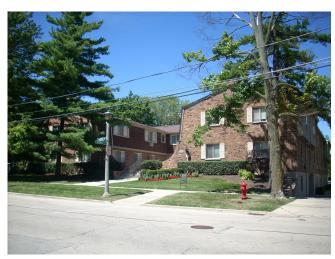

| BEGINNING STREET NUMBER         | 133             |                           |
|---------------------------------|-----------------|---------------------------|
| END STREET NUMBER               | -               |                           |
| STREET # SUFFIX                 | -               |                           |
| STREET NAME                     | W. Maple Avenue |                           |
| PIN                             |                 |                           |
| <b>LOCAL</b>                    |                 |                           |
| WITHIN LOCAL DISTRICT?          | No              |                           |
| LOCAL DIST CONTRIB/NON-CONTRIB? | С               |                           |
| LOCAL LANDMARK?                 | No              |                           |
| YEAR                            | -               |                           |
| LOCAL LANDMARK ELIGIBLE?        | No              | Photo Id: MapleAveW133(1) |
| CRITERIA                        | -               |                           |
| BUILDING NAME                   | <u>BUIL</u>     | DING DETAILS  ZONING      |
| -                               |                 | R-8                       |
| GROUND FLOOR USE                |                 | NUMBER OF STORIES         |
| Residential                     |                 | 2                         |
| UPPER FLOOR USE                 |                 | PROPERTY INDEX NUMBER     |
| Residential                     |                 | 1116316001                |
| CURRENT OCCUPANT                |                 |                           |
| I .                             |                 | I .                       |

# **NATIONAL REGISTER**

| NR DISTRICT CONTRIB/NON-CONTRIB | NR ELIGIBLE?       |
|---------------------------------|--------------------|
| С                               | No                 |
| WITHIN DISTRICT?                | CRITERIA           |
| No                              | -                  |
| NR LANDMARK?                    | ALTERNATE ADDRESS? |
| No                              | -                  |
| YEAR                            |                    |
| -                               |                    |

| IEAK                       |                            |
|----------------------------|----------------------------|
| -                          |                            |
| G                          | ENERAL INFORMATION         |
| CATEGORY                   | HISTORIC USE               |
| Building                   | Domestic - single dwelling |
| CONDITION                  | SECONDARY STRUCTURE        |
| Good                       | Detached garage            |
| INTEGRITY                  | NR SECOND                  |
| Minor alterations          | С                          |
| CURRENT USE                |                            |
| Domestic - single dwelling |                            |
|                            |                            |

| ARCHITECTURAL CLASSIFICATION | FOUNDATION                                                                                                                 |
|------------------------------|----------------------------------------------------------------------------------------------------------------------------|
| Gabled Ell                   | Parged                                                                                                                     |
| DETAILS                      | PORCH                                                                                                                      |
| Queen Anne                   | Front entry                                                                                                                |
| OTHER YEAR                   | WINDOW MATERIAL                                                                                                            |
| -                            | Wood                                                                                                                       |
| DATE SOURCE                  | WINDOW MATERIAL 2                                                                                                          |
| Assessor                     | Aluminum/vinyl                                                                                                             |
| WALL MATERIAL (CURRENT)      | WINDOW TYPE                                                                                                                |
| Wood                         | Double hung & other                                                                                                        |
| WALL MATERIAL 2 (CURRENT)    | WINDOW CONFIGURATION                                                                                                       |
| Wood                         | -                                                                                                                          |
| PLAN                         | SIGNIFICANCE                                                                                                               |
| Т                            | -                                                                                                                          |
| NO OF STORIES                | HISTORIC FEATURES                                                                                                          |
| 2                            | Front gable bay intersected by west-side gable ell; with cutaway                                                           |
| ROOF TYPE                    | corners and sunburst ornament under gable; 2-story square gable bay on east facade; historic wood surrounds and lintels on |
| Cross Gable                  | window openings                                                                                                            |
| ROOF MATERIAL                | ALTERATIONS                                                                                                                |

Asphalt - shingle

Hipped roof front entry porch and front sun porch are historic alterations (replaced original wraparound front porch some time between 1924 and 1933); 1/1 replacement windows in original openings (not historic)