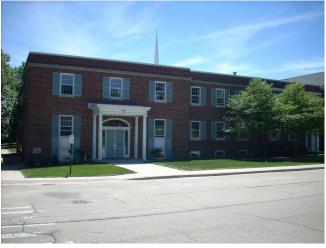

Domestic - multiple dwelling

| BEGINNING STREET NOMBER            | 130             |                            |
|------------------------------------|-----------------|----------------------------|
| END STREET NUMBER                  | -               |                            |
| STREET # SUFFIX                    | -               |                            |
| STREET NAME                        | W. Maple Avenue |                            |
| PIN                                |                 |                            |
| LOCAL                              |                 |                            |
| WITHIN LOCAL DISTRICT?             | No              |                            |
| LOCAL DIST CONTRIB/NON-CONTRIB?    | С               |                            |
| LOCAL LANDMARK?                    | No              |                            |
| YEAR                               | _               |                            |
| LOCAL LANDMARK ELIGIBLE?           | No              | Photo Id: MapleAveW130(4)  |
| CRITERIA                           |                 |                            |
| CRITERIA                           | -               |                            |
|                                    | <u>BUILDIN</u>  | NG DETAILS                 |
|                                    |                 |                            |
| BUILDING NAME                      |                 | ZONING                     |
| Dymond, Franklin P. House          |                 | R-8                        |
| GROUND FLOOR USE                   |                 | NUMBER OF STORIES          |
| Residential                        |                 | 2                          |
| UPPER FLOOR USE                    |                 | PROPERTY INDEX NUMBER      |
| Residential                        |                 | 1116311008                 |
| CURRENT OCCUPANT                   |                 |                            |
| -                                  |                 |                            |
|                                    | ΝΔΤΙΟΝΔ         | AL REGISTER                |
|                                    | MAITONA         | AL REGISTER                |
| NR DISTRICT CONTRIB/NON-CONTRIB    |                 | NR ELIGIBLE?               |
| С                                  |                 | No                         |
| WITHIN DISTRICT?                   |                 | CRITERIA                   |
| No                                 |                 | -                          |
| NR LANDMARK?                       |                 | ALTERNATE ADDRESS?         |
| No                                 |                 | -                          |
| YEAR                               |                 |                            |
| -                                  |                 |                            |
|                                    | GENERAL I       | NFORMATION                 |
| CATEGORY                           |                 | HISTORIC USE               |
| Building                           |                 | Domestic - single dwelling |
| CONDITION                          |                 | SECONDARY STRUCTURE        |
| Good                               |                 | Detached garage            |
| INTEGRITY                          |                 | NR SECOND                  |
| Moderate alterations and additions |                 | NC                         |
| CURRENT USE                        |                 |                            |

| ARCHITECTURAL CLASSIFICATION | FOUNDATION                                                                                         |
|------------------------------|----------------------------------------------------------------------------------------------------|
| Queen Anne                   | Parged                                                                                             |
| DETAILS                      | PORCH                                                                                              |
| -                            | Front entry                                                                                        |
| OTHER YEAR                   | WINDOW MATERIAL                                                                                    |
| -                            | Wood                                                                                               |
| DATE SOURCE                  | WINDOW MATERIAL 2                                                                                  |
| Surveyor                     | Aluminum/vinyl                                                                                     |
| WALL MATERIAL (CURRENT)      | WINDOW TYPE                                                                                        |
| Aluminum/vinyl               | Double Hung                                                                                        |
| WALL MATERIAL 2 (CURRENT)    | WINDOW CONFIGURATION                                                                               |
| -                            | 1/1                                                                                                |
| PLAN                         | SIGNIFICANCE                                                                                       |
| Irregular                    | -                                                                                                  |
| NO OF STORIES                | HISTORIC FEATURES                                                                                  |
| 2.5                          | Hipped roof; three-sided 2-story front bay wit                                                     |
| ROOF TYPE                    | story square pend roof bay on east elevation;                                                      |
| Hipped                       | roof porch structure north of bay (enclosed);<br>first story; classical lintels over window openii |
| ROOF MATERIAL                | transom over window on 1st story of front bay                                                      |

Asphalt - shingle

ith pent roof; 2n; east side hipped wood windows on nings; beveled glass ay

### ALTERATIONS

Replacement siding; wraparound front porch removed and replaced with smaller entry and west side porch (post-1948); east side porch enclosed (post-1948); 2nd story replacement windows in original openings