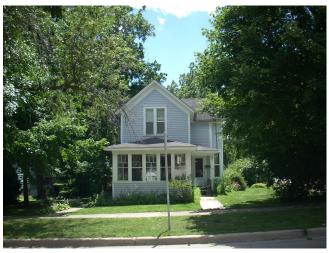

Domestic - single dwelling

**BEGINNING STREET NUMBER** 205 **END STREET NUMBER** STREET # SUFFIX STREET NAME W. Maple Avenue **LOCAL** WITHIN LOCAL DISTRICT? No LOCAL DIST CONTRIB/NON-CONTRIB? C LOCAL LANDMARK? **YEAR** Photo Id: MapleAveW205(1) LOCAL LANDMARK ELIGIBLE? Potentially Eligible **CRITERIA BUILDING DETAILS BUILDING NAME ZONING** R-7 **GROUND FLOOR USE** NUMBER OF STORIES Residential **UPPER FLOOR USE** PROPERTY INDEX NUMBER Residential 1116315003 CURRENT OCCUPANT **NATIONAL REGISTER** NR DISTRICT CONTRIB/NON-CONTRIB **NR ELIGIBLE?** WITHIN DISTRICT? CRITERIA No NR LANDMARK? **ALTERNATE ADDRESS?** No YEAR **GENERAL INFORMATION CATEGORY HISTORIC USE** Building Domestic - single dwelling CONDITION **SECONDARY STRUCTURE** Good Detached garage INTEGRITY NR SECOND Minor alterations and additions **CURRENT USE** 

| ARCHITECTURAL CLASSIFICATION |   |
|------------------------------|---|
| Queen Anne/Colonial Revival  |   |
| DETAILS                      | _ |
| -                            |   |
| OTHER YEAR                   | _ |
| -                            |   |
| DATE SOURCE                  | _ |
| Surveyor                     |   |
| WALL MATERIAL (CURRENT)      |   |
| Wood                         |   |
| WALL MATERIAL 2 (CURRENT)    |   |
| Wood - shingles              |   |
| PLAN                         | _ |
| Irregular                    |   |
| NO OF STORIES                | _ |
| 2.5                          |   |
| ROOF TYPE                    | _ |
| Hipped                       |   |
| ROOF MATERIAL                | _ |
| Asphalt - shingle            |   |

### SIGNIFICANCE

Although altered, this turn-of-the-century Queen Anne with Colonial Revival detailing may be eligible for local landmark designation.

### HISTORIC FEATURES

Flared hipped roof with overhanging eaves; front and side hipped roof dormers; hipped roof wraparound porch structure; three-sided and square window bays on front facade above porch; east side square oriel bay; 2-story three-sided bay on west elevation

### ALTERATIONS

Replacement windows in original openings; rear deck addition; one-story rear addition; east end of porch screened; replacement porch piers and front steps/railing on porch

Photo Id: MapleAveW205(2)