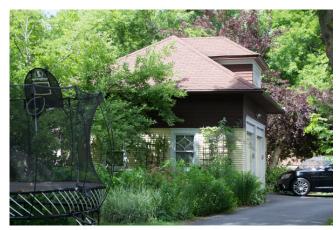

CURRENT USE

Domestic - single dwelling

| BEGINNING STREET NUMBER         | 134             |                              |  |
|---------------------------------|-----------------|------------------------------|--|
| END STREET NUMBER               | -               |                              |  |
| STREET # SUFFIX                 | -               |                              |  |
| STREET NAME                     | W. Maple Avenue |                              |  |
| PIN                             |                 |                              |  |
| <b>LOCAL</b>                    |                 |                              |  |
| WITHIN LOCAL DISTRICT?          | No              |                              |  |
| LOCAL DIST CONTRIB/NON-CONTRIB? | С               |                              |  |
| LOCAL LANDMARK?                 | No              |                              |  |
| YEAR                            | -               | Photo Ide Maria Ava Wd 24/2) |  |
| LOCAL LANDMARK ELIGIBLE?        | No              | Photo Id: MapleAveW134(3)    |  |
| CRITERIA                        | -               |                              |  |
|                                 | <u>BUILDI</u>   | ING DETAILS                  |  |
| BUILDING NAME                   |                 | ZONING                       |  |
| -                               |                 | R-7                          |  |
| GROUND FLOOR USE                |                 | NUMBER OF STORIES            |  |
| Residential                     |                 | 2                            |  |
| UPPER FLOOR USE                 |                 | PROPERTY INDEX NUMBER        |  |
| Residential                     |                 | 1116311007                   |  |
| CURRENT OCCUPANT                |                 |                              |  |
| -                               |                 |                              |  |
|                                 | NATION          | AL REGISTER                  |  |
| NR DISTRICT CONTRIB/NON-CONTRIB |                 | NR ELIGIBLE?                 |  |
| С                               |                 | No                           |  |
| WITHIN DISTRICT?                |                 | CRITERIA                     |  |
| No                              |                 | -                            |  |
| NR LANDMARK?                    |                 | ALTERNATE ADDRESS?           |  |
| No                              |                 | -                            |  |
| YEAR                            |                 |                              |  |
| -                               |                 |                              |  |
|                                 | <b>GENERAL</b>  | INFORMATION                  |  |
| CATEGORY                        |                 | HISTORIC USE                 |  |
| Building                        |                 | Domestic - single dwelling   |  |
| CONDITION                       |                 | SECONDARY STRUCTURE          |  |
| Good                            |                 | Detached garage              |  |
| INTEGRITY                       |                 | NR SECOND                    |  |
| Minor alterations               |                 | С                            |  |

| ARCHITECTURAL CLASSIFICATION | FOUNDATION                                                      |
|------------------------------|-----------------------------------------------------------------|
| Gable Front                  | Parged                                                          |
| DETAILS                      | PORCH                                                           |
| -                            | Full Front                                                      |
| OTHER YEAR                   | WINDOW MATERIAL                                                 |
| -                            | Wood                                                            |
| DATE SOURCE                  | WINDOW MATERIAL 2                                               |
| Assessor                     | -                                                               |
| WALL MATERIAL (CURRENT)      | WINDOW TYPE                                                     |
| Aluminum/vinyl               | Double Hung                                                     |
| WALL MATERIAL 2 (CURRENT)    | WINDOW CONFIGURATION                                            |
| -                            | 1/1; 3/1; 4/1                                                   |
| PLAN                         | SIGNIFICANCE                                                    |
| Rectangular                  | -                                                               |
| NO OF STORIES                | HISTORIC FEATURES                                               |
| 2.5                          | Front gable roof and rectangular massing; east and west gables; |
| ROOF TYPE                    | east side three-sided window bay; wood windows                  |
| Front Gable                  | ALTERATIONS                                                     |
| ROOF MATERIAL                | Replacement siding; front porch screened; shutters              |
| Asphalt - shingle            |                                                                 |