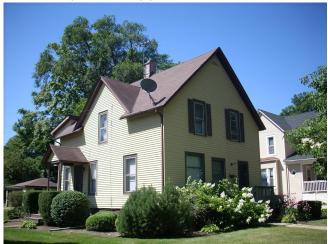

Domestic - multiple dwelling

| BEGINNING STREET NOMBER            | 130             |                            |
|------------------------------------|-----------------|----------------------------|
| END STREET NUMBER                  | -               |                            |
| STREET # SUFFIX                    | -               |                            |
| STREET NAME                        | W. Maple Avenue |                            |
| PIN                                |                 |                            |
| LOCAL                              |                 |                            |
| WITHIN LOCAL DISTRICT?             | No              |                            |
| LOCAL DIST CONTRIB/NON-CONTRIB?    | С               |                            |
| LOCAL LANDMARK?                    | No              |                            |
| YEAR                               | _               |                            |
| LOCAL LANDMARK ELIGIBLE?           | No              | Photo Id: MapleAveW130(4)  |
| CRITERIA                           |                 |                            |
| CRITERIA                           | -               |                            |
|                                    | <u>BUILDIN</u>  | NG DETAILS                 |
|                                    |                 |                            |
| BUILDING NAME                      |                 | ZONING                     |
| Dymond, Franklin P. House          |                 | R-8                        |
| GROUND FLOOR USE                   |                 | NUMBER OF STORIES          |
| Residential                        |                 | 2                          |
| UPPER FLOOR USE                    |                 | PROPERTY INDEX NUMBER      |
| Residential                        |                 | 1116311008                 |
| CURRENT OCCUPANT                   |                 |                            |
| -                                  |                 |                            |
|                                    | ΝΔΤΙΟΝΔ         | AL REGISTER                |
|                                    | MAITONA         | AL REGISTER                |
| NR DISTRICT CONTRIB/NON-CONTRIB    |                 | NR ELIGIBLE?               |
| С                                  |                 | No                         |
| WITHIN DISTRICT?                   |                 | CRITERIA                   |
| No                                 |                 | -                          |
| NR LANDMARK?                       |                 | ALTERNATE ADDRESS?         |
| No                                 |                 | -                          |
| YEAR                               |                 |                            |
| -                                  |                 |                            |
|                                    | GENERAL I       | NFORMATION                 |
| CATEGORY                           |                 | HISTORIC USE               |
| Building                           |                 | Domestic - single dwelling |
| CONDITION                          |                 | SECONDARY STRUCTURE        |
| Good                               |                 | Detached garage            |
| INTEGRITY                          |                 | NR SECOND                  |
| Moderate alterations and additions |                 | NC                         |
| CURRENT USE                        |                 |                            |

| ARCHITECTURAL CLASSIFICATION | FOUNDATION                                                                                         |
|------------------------------|----------------------------------------------------------------------------------------------------|
| Queen Anne                   | Parged                                                                                             |
| DETAILS                      | PORCH                                                                                              |
| -                            | Front entry                                                                                        |
| OTHER YEAR                   | WINDOW MATERIAL                                                                                    |
| -                            | Wood                                                                                               |
| DATE SOURCE                  | WINDOW MATERIAL 2                                                                                  |
| Surveyor                     | Aluminum/vinyl                                                                                     |
| WALL MATERIAL (CURRENT)      | WINDOW TYPE                                                                                        |
| Aluminum/vinyl               | Double Hung                                                                                        |
| WALL MATERIAL 2 (CURRENT)    | WINDOW CONFIGURATION                                                                               |
| -                            | 1/1                                                                                                |
| PLAN                         | SIGNIFICANCE                                                                                       |
| Irregular                    | -                                                                                                  |
| NO OF STORIES                | HISTORIC FEATURES                                                                                  |
| 2.5                          | Hipped roof; three-sided 2-story front bay wit                                                     |
| ROOF TYPE                    | story square pend roof bay on east elevation;                                                      |
| Hipped                       | roof porch structure north of bay (enclosed);<br>first story; classical lintels over window openii |
| ROOF MATERIAL                | transom over window on 1st story of front bay                                                      |

Asphalt - shingle

ith pent roof; 2n; east side hipped wood windows on nings; beveled glass ay

### ALTERATIONS

Replacement siding; wraparound front porch removed and replaced with smaller entry and west side porch (post-1948); east side porch enclosed (post-1948); 2nd story replacement windows in original openings

Photo Id: MapleAveW130(1)

Photo Id: MapleAveW130(2)

Photo Id: Maple130

Photo Id: 130Maple

| OLD ADDRESS (CITY DIR.YEAR  | BUILDER                                                        |
|-----------------------------|----------------------------------------------------------------|
| -                           | -                                                              |
| BUILDING MOVED?             | SURVEYOR                                                       |
| -                           | LR                                                             |
| MOVED FROM                  | SURVEYOR ORGANIZATION                                          |
| -                           | Ramsey Historic Consultants                                    |
| ORIGINAL OWNER              | SURVEY DATE                                                    |
| Dymond, Franklin P.         | May-June 2016                                                  |
| ORIGINAL ARCHITECT          | SURVEY AREA                                                    |
| -                           | Downtown Libertyville                                          |
| ARCHITECT SOURCE            |                                                                |
| _                           |                                                                |
| PERMI                       | -<br>T MOVING INFORMATION                                      |
|                             |                                                                |
| MOVING PERMIT #             | DATE MOVED                                                     |
| -                           | -                                                              |
| ORIGIN                      | AL PERMIT INFORMATION                                          |
| BUILDING PERMIT #           | OTHER PERMIT INFORMATION                                       |
| -                           | JRB-04-0016 (6/25/2004)detached garage                         |
| DATE                        | COA INFO                                                       |
| -                           | -                                                              |
| BUILDING PERMIT DESCRIPTION | HISTORIC INFO                                                  |
| -                           | From Illinois Digital Archives (info provided by Libertyville- |

COST

ORIGINAL OWNER OCCUPIED?

**EXTERIOR ALTERATION PERMITS** 

#451 (9/12/1942)--unknown alteration

Mundelein Historical Society and Cook Memorial Public Library)--"Residence of Franklin P. Dymond on Division Street, later renamed Maple Avenue. The exact address is 130 West Maple Avenue. At the turn of the twentieth century, Franklin P. Dymond was president of the Lake County Bank and was an owner (with R. J. Proctor and W. T. Eaton) of the Lake County Gravel Company, both in Libertyville. He was also engaged in the mercantile business, first as a partner with E. W. Parkhurst and later with M. B Colby. According to the book Libertyville Illustrated, "Franklin P. Dymond was born in Jefferson, Cook county, Illinois, now a part of Chicago, in 1852. His father, William D. Dymond, was born in England in 1822, and came to Lake county in 1849. After living for six years in Jefferson, Ill., he returned to Lake County and purchased a fine farm near Libertyville, where he still lives. F. P. Dymond's wife is a sister of M. B. Colby, who was born in Vermont in 1849, coming to Libertyville with his father, E. W. Colby, in 1855."