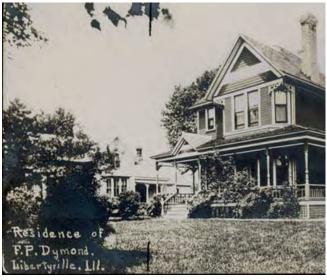

COST

ORIGINAL OWNER OCCUPIED?

**EXTERIOR ALTERATION PERMITS** 

#451 (9/12/1942)--unknown alteration

Mundelein Historical Society and Cook Memorial Public Library)--"Residence of Franklin P. Dymond on Division Street, later renamed Maple Avenue. The exact address is 130 West Maple Avenue. At the turn of the twentieth century, Franklin P. Dymond was president of the Lake County Bank and was an owner (with R. J. Proctor and W. T. Eaton) of the Lake County Gravel Company, both in Libertyville. He was also engaged in the mercantile business, first as a partner with E. W. Parkhurst and later with M. B Colby. According to the book Libertyville Illustrated, "Franklin P. Dymond was born in Jefferson, Cook county, Illinois, now a part of Chicago, in 1852. His father, William D. Dymond, was born in England in 1822, and came to Lake county in 1849. After living for six years in Jefferson, Ill., he returned to Lake County and purchased a fine farm near Libertyville, where he still lives. F. P. Dymond's wife is a sister of M. B. Colby, who was born in Vermont in 1849, coming to Libertyville with his father, E. W. Colby, in 1855."

#### OTHER SOURCES

Historic photograph of house on Illinois Digital Archives (in collection of Libertyville-Mundelein Historical Society and Cook Memorial Public Library)--

http://www.idaillinois.org/cdm/singleitem/collection/cookmemo1 1/id/5/rec/1