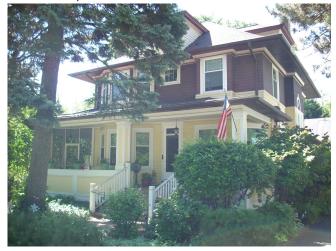

Domestic - multiple dwelling

| BEGINNING STREET NOMBER            | 130             |                            |
|------------------------------------|-----------------|----------------------------|
| END STREET NUMBER                  | -               |                            |
| STREET # SUFFIX                    | -               |                            |
| STREET NAME                        | W. Maple Avenue |                            |
| PIN                                |                 |                            |
| LOCAL                              |                 |                            |
| WITHIN LOCAL DISTRICT?             | No              |                            |
| LOCAL DIST CONTRIB/NON-CONTRIB?    | С               |                            |
| LOCAL LANDMARK?                    | No              |                            |
| YEAR                               | _               |                            |
| LOCAL LANDMARK ELIGIBLE?           | No              | Photo Id: MapleAveW130(4)  |
| CRITERIA                           |                 |                            |
| CRITERIA                           | -               |                            |
|                                    | <u>BUILDIN</u>  | NG DETAILS                 |
|                                    |                 |                            |
| BUILDING NAME                      |                 | ZONING                     |
| Dymond, Franklin P. House          |                 | R-8                        |
| GROUND FLOOR USE                   |                 | NUMBER OF STORIES          |
| Residential                        |                 | 2                          |
| UPPER FLOOR USE                    |                 | PROPERTY INDEX NUMBER      |
| Residential                        |                 | 1116311008                 |
| CURRENT OCCUPANT                   |                 |                            |
| -                                  |                 |                            |
|                                    | ΝΔΤΙΟΝΔ         | AL REGISTER                |
|                                    | MAITONA         | AL REGISTER                |
| NR DISTRICT CONTRIB/NON-CONTRIB    |                 | NR ELIGIBLE?               |
| С                                  |                 | No                         |
| WITHIN DISTRICT?                   |                 | CRITERIA                   |
| No                                 |                 | -                          |
| NR LANDMARK?                       |                 | ALTERNATE ADDRESS?         |
| No                                 |                 | -                          |
| YEAR                               |                 |                            |
| -                                  |                 |                            |
|                                    | GENERAL I       | NFORMATION                 |
| CATEGORY                           |                 | HISTORIC USE               |
| Building                           |                 | Domestic - single dwelling |
| CONDITION                          |                 | SECONDARY STRUCTURE        |
| Good                               |                 | Detached garage            |
| INTEGRITY                          |                 | NR SECOND                  |
| Moderate alterations and additions |                 | NC                         |
| CURRENT USE                        |                 |                            |

| ARCHITECTURAL CLASSIFICATION | FOUNDATION                                                                                         |
|------------------------------|----------------------------------------------------------------------------------------------------|
| Queen Anne                   | Parged                                                                                             |
| DETAILS                      | PORCH                                                                                              |
| -                            | Front entry                                                                                        |
| OTHER YEAR                   | WINDOW MATERIAL                                                                                    |
| -                            | Wood                                                                                               |
| DATE SOURCE                  | WINDOW MATERIAL 2                                                                                  |
| Surveyor                     | Aluminum/vinyl                                                                                     |
| WALL MATERIAL (CURRENT)      | WINDOW TYPE                                                                                        |
| Aluminum/vinyl               | Double Hung                                                                                        |
| WALL MATERIAL 2 (CURRENT)    | WINDOW CONFIGURATION                                                                               |
| -                            | 1/1                                                                                                |
| PLAN                         | SIGNIFICANCE                                                                                       |
| Irregular                    | -                                                                                                  |
| NO OF STORIES                | HISTORIC FEATURES                                                                                  |
| 2.5                          | Hipped roof; three-sided 2-story front bay wit                                                     |
| ROOF TYPE                    | story square pend roof bay on east elevation;                                                      |
| Hipped                       | roof porch structure north of bay (enclosed);<br>first story; classical lintels over window openii |
| ROOF MATERIAL                | transom over window on 1st story of front bay                                                      |

Asphalt - shingle

ith pent roof; 2n; east side hipped wood windows on nings; beveled glass ay

### ALTERATIONS

Replacement siding; wraparound front porch removed and replaced with smaller entry and west side porch (post-1948); east side porch enclosed (post-1948); 2nd story replacement windows in original openings