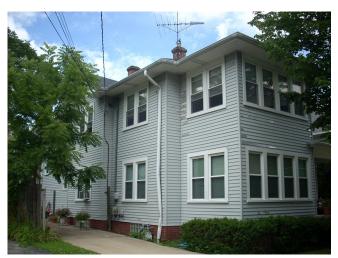

Domestic - single dwelling

| BEGINNING STREET NUMBER         | 308             |                            |  |
|---------------------------------|-----------------|----------------------------|--|
| END STREET NUMBER               | -               |                            |  |
| STREET # SUFFIX                 | -               |                            |  |
| STREET NAME                     | W. Maple Avenue |                            |  |
| PIN                             |                 |                            |  |
| LOCAL                           |                 |                            |  |
| WITHIN LOCAL DISTRICT?          | No              |                            |  |
| LOCAL DIST CONTRIB/NON-CONTRIB? | С               |                            |  |
| LOCAL LANDMARK?                 | No              |                            |  |
| YEAR                            | -               |                            |  |
| LOCAL LANDMARK ELIGIBLE?        | No              | Photo Id: MapleAveW308(1)  |  |
| CRITERIA                        | -               |                            |  |
|                                 | BUILD           | DING DETAILS               |  |
| BUILDING NAME                   |                 | ZONING                     |  |
| -                               |                 | R-7                        |  |
| GROUND FLOOR USE                |                 | NUMBER OF STORIES          |  |
| Residential                     |                 | 2                          |  |
| UPPER FLOOR USE                 |                 | PROPERTY INDEX NUMBER      |  |
| Residential                     |                 | 1116311017                 |  |
| CURRENT OCCUPANT                |                 |                            |  |
| -                               |                 |                            |  |
|                                 | NATIO           | NAL REGISTER               |  |
|                                 |                 |                            |  |
| NR DISTRICT CONTRIB/NON-CONTRIB |                 | NR ELIGIBLE?               |  |
| С                               |                 | No                         |  |
| WITHIN DISTRICT?                |                 | CRITERIA                   |  |
| No                              |                 | -                          |  |
| NR LANDMARK?                    |                 | ALTERNATE ADDRESS?         |  |
| No                              |                 | -                          |  |
| YEAR                            |                 |                            |  |
| -                               |                 |                            |  |
|                                 | <u>GENERA</u>   | L INFORMATION              |  |
| CATEGORY                        |                 | HISTORIC USE               |  |
| Building                        |                 | Domestic - single dwelling |  |
| CONDITION                       |                 | SECONDARY STRUCTURE        |  |
| Good                            |                 | Detached garage            |  |
| INTEGRITY                       |                 | NR SECOND                  |  |
| Moderate alterations            |                 | NC                         |  |
| CURRENT USE                     |                 |                            |  |

| ARCHITECTURAL CLASSIFICATION | FOUNDATION                                      |
|------------------------------|-------------------------------------------------|
| American Foursquare          | Parged                                          |
| DETAILS                      | PORCH                                           |
| -                            | Full Front                                      |
| OTHER YEAR                   | WINDOW MATERIAL                                 |
| -                            | Aluminum/vinyl                                  |
| DATE SOURCE                  | WINDOW MATERIAL 2                               |
| Assessor                     | -                                               |
| WALL MATERIAL (CURRENT)      | WINDOW TYPE                                     |
| Stucco                       | Double hung & casement                          |
| WALL MATERIAL 2 (CURRENT)    | WINDOW CONFIGURATION                            |
| Wood - shingles              | -                                               |
| PLAN                         | SIGNIFICANCE                                    |
| Rectangular                  | -                                               |
| NO OF STORIES                | HISTORIC FEATURES                               |
| 2.5                          | Hipped roof and rectangular massing; hipped ro  |
| ROOF TYPE                    | hipped-roof full front porch structure          |
| Hipped                       | ALTERATIONS                                     |
| ROOF MATERIAL                | Stucco siding (post-1948); front porch enclosed |

Asphalt - shingle

oof front gable;

ed with 1/1 windows, new door and sidelights; replacement windows in original openings; replacement front door; concrete front steps with wood railing

Photo Id: MapleAveW308(2)