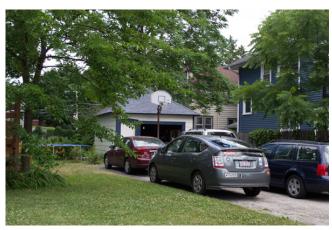

repair roof under bay window

| BEGINNING STREET NUMBER         | 320             |                           |  |
|---------------------------------|-----------------|---------------------------|--|
| END STREET NUMBER               | -               |                           |  |
| STREET # SUFFIX                 | -               |                           |  |
| STREET NAME                     | W. Maple Avenue |                           |  |
| PIN                             |                 |                           |  |
| LOCAL                           |                 |                           |  |
| WITHIN LOCAL DISTRICT?          | No              |                           |  |
| LOCAL DIST CONTRIB/NON-CONTRIB? | С               |                           |  |
| LOCAL LANDMARK?                 | No              |                           |  |
| YEAR                            | -               |                           |  |
| LOCAL LANDMARK ELIGIBLE?        | No              | Photo Id: MapleAveW320(2) |  |
| CRITERIA                        | -               |                           |  |
| BUILDING DETAILS                |                 |                           |  |
| BUILDING NAME                   |                 | ZONING                    |  |
| -                               |                 | R-7                       |  |
| GROUND FLOOR USE                |                 | NUMBER OF STORIES         |  |
| Residential                     |                 | 2                         |  |
| UPPER FLOOR USE                 |                 | PROPERTY INDEX NUMBER     |  |
| Residential                     |                 | 1116311015                |  |
| CURRENT OCCUPANT                |                 |                           |  |
| -                               |                 |                           |  |
|                                 | NATIO           | NAL REGISTER              |  |
| NR DISTRICT CONTRIB/NON-CONTRIB |                 | NR ELIGIBLE?              |  |
| С                               |                 | No                        |  |
| WITHIN DISTRICT?                |                 | CRITERIA                  |  |
| No                              |                 | -                         |  |
| NR LANDMARK?                    |                 | ALTERNATE ADDRESS?        |  |
| No                              |                 |                           |  |
| YEAR                            |                 |                           |  |
| -                               |                 |                           |  |

# **GENERAL INFORMATION**

| CATEGORY                   | HISTORIC USE               |
|----------------------------|----------------------------|
| Building                   | Domestic - single dwelling |
| CONDITION                  | SECONDARY STRUCTURE        |
| Good                       | Detached garage            |
| INTEGRITY                  | NR SECOND                  |
| Moderate alterations       | С                          |
| CURRENT USE                |                            |
| Domestic - single dwelling |                            |

| ARCHITECTURAL CLASSIFICATION    | FOUNDATION                                                                                                             |
|---------------------------------|------------------------------------------------------------------------------------------------------------------------|
| L-Form                          | Parged                                                                                                                 |
| DETAILS                         | PORCH                                                                                                                  |
| -                               | Front                                                                                                                  |
| OTHER YEAR                      | WINDOW MATERIAL                                                                                                        |
| -                               | Wood                                                                                                                   |
| DATE SOURCE                     | WINDOW MATERIAL 2                                                                                                      |
| Independent Register, 8/23/1984 | Aluminum/vinyl                                                                                                         |
| WALL MATERIAL (CURRENT)         | WINDOW TYPE                                                                                                            |
| Wood                            | Double Hung                                                                                                            |
| WALL MATERIAL 2 (CURRENT)       | WINDOW CONFIGURATION                                                                                                   |
| -                               | 1/1; 2/2 vertical                                                                                                      |
| PLAN                            | SIGNIFICANCE                                                                                                           |
| Т                               | -                                                                                                                      |
| NO OF STORIES                   | HISTORIC FEATURES                                                                                                      |
| 2                               | Two-story south-facing gable bay intersected by two-story west                                                         |
| ROOF TYPE                       | side wing; historic window with multi-light upper sash on first story of south-facing bay                              |
| Cross Gable                     | ALTERATIONS                                                                                                            |
| ROOF MATERIAL                   |                                                                                                                        |
| Asphalt - shingle               | 1/1 replacement windows in original openings; replacement front porch (later enclosed); 2nd story east addition (2007) |