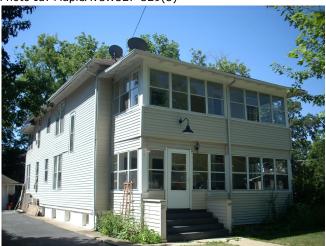

Domestic - single dwelling

| BEGINNING STREET NUMBER         | 309             |                            |  |
|---------------------------------|-----------------|----------------------------|--|
| END STREET NUMBER               | -               |                            |  |
| STREET # SUFFIX                 | -               |                            |  |
| STREET NAME                     | W. Maple Avenue |                            |  |
| PIN                             |                 |                            |  |
| <b>LOCAL</b>                    |                 |                            |  |
| WITHIN LOCAL DISTRICT?          | No              |                            |  |
| LOCAL DIST CONTRIB/NON-CONTRIB? | С               |                            |  |
| LOCAL LANDMARK?                 | No              |                            |  |
| YEAR                            | -               | Place Id. Maria AvaW200/2) |  |
| LOCAL LANDMARK ELIGIBLE?        | No              | Photo Id: MapleAveW309(3)  |  |
| CRITERIA                        | -               |                            |  |
|                                 | BUILDIN         | IG DETAILS                 |  |
| BUILDING NAME                   |                 | ZONING                     |  |
| -                               |                 | R-7                        |  |
| GROUND FLOOR USE                |                 | NUMBER OF STORIES          |  |
| Residential                     |                 | 2                          |  |
| UPPER FLOOR USE                 |                 | PROPERTY INDEX NUMBER      |  |
| Residential                     |                 | 1116300136                 |  |
| CURRENT OCCUPANT                |                 |                            |  |
| NR DISTRICT CONTRIB/NON-CONTRIB | NATIONA         | L REGISTER  NR ELIGIBLE?   |  |
| С                               |                 | No                         |  |
| WITHIN DISTRICT?                |                 | CRITERIA                   |  |
| No                              |                 | -                          |  |
| NR LANDMARK?                    |                 | ALTERNATE ADDRESS?         |  |
| No                              |                 | -                          |  |
| YEAR                            |                 |                            |  |
| -                               | GENERAL I       | NFORMATION                 |  |
| CATEGORY                        |                 | HISTORIC USE               |  |
| Building                        |                 | Domestic - single dwelling |  |
| CONDITION                       |                 | SECONDARY STRUCTURE        |  |
| Good                            |                 | Detached garage            |  |
| INTEGRITY                       |                 | NR SECOND                  |  |
| Minor alterations and additions |                 | NC                         |  |
| CURRENT USE                     |                 |                            |  |

| ARCHITECTURAL CLASSIFICATION | FOUNDATION                                                                                                                                 |
|------------------------------|--------------------------------------------------------------------------------------------------------------------------------------------|
| Gabled Ell                   | Brick                                                                                                                                      |
| DETAILS                      | PORCH                                                                                                                                      |
| -                            | Wrap around                                                                                                                                |
| OTHER YEAR                   | WINDOW MATERIAL                                                                                                                            |
| -                            | Aluminum/vinyl                                                                                                                             |
| DATE SOURCE                  | WINDOW MATERIAL 2                                                                                                                          |
| Surveyor                     | -                                                                                                                                          |
| WALL MATERIAL (CURRENT)      | WINDOW TYPE                                                                                                                                |
| Aluminum/vinyl               | Double Hung                                                                                                                                |
| WALL MATERIAL 2 (CURRENT)    | WINDOW CONFIGURATION                                                                                                                       |
| -                            | 1/1                                                                                                                                        |
| PLAN                         | SIGNIFICANCE                                                                                                                               |
| Irregular                    | -                                                                                                                                          |
| NO OF STORIES                | HISTORIC FEATURES                                                                                                                          |
| 2                            | Front gable bay intersected by east-side two-sto                                                                                           |
| ROOF TYPE                    | wraparound porch structure with hipped roof, sclassical columns set on square piers; first-sto west window bay; square oriel window bay on |
| Multi-gable                  |                                                                                                                                            |
| ROOF MATERIAL                | ALTERATIONS                                                                                                                                |

Photo Id: MapleAveW309(2)

Photo Id: maple309

| OLD ADDRESS (CITY DIR.YEAR            | BUILDER                                                    |
|---------------------------------------|------------------------------------------------------------|
| -                                     | -                                                          |
| BUILDING MOVED?                       | SURVEYOR                                                   |
| -                                     | LR                                                         |
| MOVED FROM                            | SURVEYOR ORGANIZATION                                      |
| -                                     | Ramsey Historic Consultants                                |
| ORIGINAL OWNER                        | SURVEY DATE                                                |
| -                                     | May-June 2016                                              |
| ORIGINAL ARCHITECT                    | SURVEY AREA                                                |
| -                                     | Downtown Libertyville                                      |
| ARCHITECT SOURCE                      |                                                            |
| -                                     |                                                            |
| DEDMIT /UICT                          |                                                            |
| PERMIT/HIST                           | ORIC INFORMATION                                           |
| OLD ADDRESS                           | DATE OF CONSTRUCTION                                       |
| -                                     | -                                                          |
| DEDMIT MOV                            | TING INFORMATION                                           |
| PERMIT MOV                            | ING INFORMATION                                            |
| MOVING PERMIT #                       | DATE MOVED                                                 |
| PIOVING I ERPIZI #                    |                                                            |
|                                       |                                                            |
| ORIGINAL PE                           | RMIT INFORMATION                                           |
| BUILDING PERMIT #                     | OTHER PERMIT INFORMATION                                   |
| BOILDING FLAMIT #                     |                                                            |
| DATE                                  | JRAB-001-0017 (9/26/2001)new garage and driveway  COA INFO |
| DATE                                  | COA INFO                                                   |
| BUILDING PERMIT DESCRIPTION           | HISTORIC INFO                                              |
| BUILDING PERMIT DESCRIPTION           | HISTORIC INFO                                              |
| COST                                  | OTHER SOURCES                                              |
| Cosi                                  |                                                            |
| ODICINAL OWNER OCCUPTED.              | Sanborn Maps1933 (Sheet 4), 1948 (Sheet 4)                 |
| ORIGINAL OWNER OCCUPIED?              | HISTORIC INFO COMPILER                                     |
| EVIEDIOD ALTERATION DEDMITS           | LR VOLUNTEER                                               |
| EXTERIOR ALTERATION PERMITS           | VOLUNIEER                                                  |
| #JB-11-0083 (7/1/2011)stairs/railings | _                                                          |