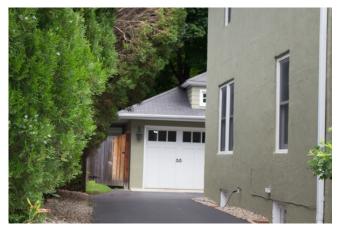

Domestic - single dwelling

| BEGINNING STREET NUMBER         | 308             |                            |  |
|---------------------------------|-----------------|----------------------------|--|
| END STREET NUMBER               | -               |                            |  |
| STREET # SUFFIX                 | -               |                            |  |
| STREET NAME                     | W. Maple Avenue |                            |  |
| PIN                             |                 |                            |  |
| LOCAL                           |                 |                            |  |
| WITHIN LOCAL DISTRICT?          | No              |                            |  |
| LOCAL DIST CONTRIB/NON-CONTRIB? | С               |                            |  |
| LOCAL LANDMARK?                 | No              |                            |  |
| YEAR                            | -               |                            |  |
| LOCAL LANDMARK ELIGIBLE?        | No              | Photo Id: MapleAveW308(1)  |  |
| CRITERIA                        | -               |                            |  |
|                                 | BUILD           | DING DETAILS               |  |
| BUILDING NAME                   |                 | ZONING                     |  |
| -                               |                 | R-7                        |  |
| GROUND FLOOR USE                |                 | NUMBER OF STORIES          |  |
| Residential                     |                 | 2                          |  |
| UPPER FLOOR USE                 |                 | PROPERTY INDEX NUMBER      |  |
| Residential                     |                 | 1116311017                 |  |
| CURRENT OCCUPANT                |                 |                            |  |
| -                               |                 |                            |  |
|                                 | NATIO           | NAL REGISTER               |  |
|                                 |                 |                            |  |
| NR DISTRICT CONTRIB/NON-CONTRIB |                 | NR ELIGIBLE?               |  |
| С                               |                 | No                         |  |
| WITHIN DISTRICT?                |                 | CRITERIA                   |  |
| No                              |                 | -                          |  |
| NR LANDMARK?                    |                 | ALTERNATE ADDRESS?         |  |
| No                              |                 | -                          |  |
| YEAR                            |                 |                            |  |
| -                               |                 |                            |  |
|                                 | <u>GENERA</u>   | L INFORMATION              |  |
| CATEGORY                        |                 | HISTORIC USE               |  |
| Building                        |                 | Domestic - single dwelling |  |
| CONDITION                       |                 | SECONDARY STRUCTURE        |  |
| Good                            |                 | Detached garage            |  |
| INTEGRITY                       |                 | NR SECOND                  |  |
| Moderate alterations            |                 | NC                         |  |
| CURRENT USE                     |                 |                            |  |

| ARCHITECTURAL CLASSIFICATION | FOUNDATION                                      |
|------------------------------|-------------------------------------------------|
| American Foursquare          | Parged                                          |
| DETAILS                      | PORCH                                           |
| -                            | Full Front                                      |
| OTHER YEAR                   | WINDOW MATERIAL                                 |
| -                            | Aluminum/vinyl                                  |
| DATE SOURCE                  | WINDOW MATERIAL 2                               |
| Assessor                     | -                                               |
| WALL MATERIAL (CURRENT)      | WINDOW TYPE                                     |
| Stucco                       | Double hung & casement                          |
| WALL MATERIAL 2 (CURRENT)    | WINDOW CONFIGURATION                            |
| Wood - shingles              | -                                               |
| PLAN                         | SIGNIFICANCE                                    |
| Rectangular                  | -                                               |
| NO OF STORIES                | HISTORIC FEATURES                               |
| 2.5                          | Hipped roof and rectangular massing; hipped ro  |
| ROOF TYPE                    | hipped-roof full front porch structure          |
| Hipped                       | ALTERATIONS                                     |
| ROOF MATERIAL                | Stucco siding (post-1948); front porch enclosed |

Asphalt - shingle

oof front gable;

ed with 1/1 windows, new door and sidelights; replacement windows in original openings; replacement front door; concrete front steps with wood railing

Photo Id: MapleAveW308(2)