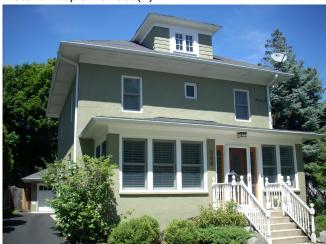

Domestic - single dwelling

| BEGINNING STREET NUMBER         | 309             |                            |  |
|---------------------------------|-----------------|----------------------------|--|
| END STREET NUMBER               | -               |                            |  |
| STREET # SUFFIX                 | -               |                            |  |
| STREET NAME                     | W. Maple Avenue |                            |  |
| PIN                             |                 |                            |  |
| <b>LOCAL</b>                    |                 |                            |  |
| WITHIN LOCAL DISTRICT?          | No              |                            |  |
| LOCAL DIST CONTRIB/NON-CONTRIB? | С               |                            |  |
| LOCAL LANDMARK?                 | No              |                            |  |
| YEAR                            | -               | Place Id. Maria AvaW200/2) |  |
| LOCAL LANDMARK ELIGIBLE?        | No              | Photo Id: MapleAveW309(3)  |  |
| CRITERIA                        | -               |                            |  |
|                                 | BUILDIN         | IG DETAILS                 |  |
| BUILDING NAME                   |                 | ZONING                     |  |
| -                               |                 | R-7                        |  |
| GROUND FLOOR USE                |                 | NUMBER OF STORIES          |  |
| Residential                     |                 | 2                          |  |
| UPPER FLOOR USE                 |                 | PROPERTY INDEX NUMBER      |  |
| Residential                     |                 | 1116300136                 |  |
| CURRENT OCCUPANT                |                 |                            |  |
| NR DISTRICT CONTRIB/NON-CONTRIB | NATIONA         | L REGISTER  NR ELIGIBLE?   |  |
| С                               |                 | No                         |  |
| WITHIN DISTRICT?                |                 | CRITERIA                   |  |
| No                              |                 | -                          |  |
| NR LANDMARK?                    |                 | ALTERNATE ADDRESS?         |  |
| No                              |                 | -                          |  |
| YEAR                            |                 |                            |  |
| -                               | GENERAL I       | NFORMATION                 |  |
| CATEGORY                        |                 | HISTORIC USE               |  |
| Building                        |                 | Domestic - single dwelling |  |
| CONDITION                       |                 | SECONDARY STRUCTURE        |  |
| Good                            |                 | Detached garage            |  |
| INTEGRITY                       |                 | NR SECOND                  |  |
| Minor alterations and additions |                 | NC                         |  |
| CURRENT USE                     |                 |                            |  |

| ARCHITECTURAL CLASSIFICATION | FOUNDATION                                                                                                                                 |
|------------------------------|--------------------------------------------------------------------------------------------------------------------------------------------|
| Gabled Ell                   | Brick                                                                                                                                      |
| DETAILS                      | PORCH                                                                                                                                      |
| -                            | Wrap around                                                                                                                                |
| OTHER YEAR                   | WINDOW MATERIAL                                                                                                                            |
| -                            | Aluminum/vinyl                                                                                                                             |
| DATE SOURCE                  | WINDOW MATERIAL 2                                                                                                                          |
| Surveyor                     | -                                                                                                                                          |
| WALL MATERIAL (CURRENT)      | WINDOW TYPE                                                                                                                                |
| Aluminum/vinyl               | Double Hung                                                                                                                                |
| WALL MATERIAL 2 (CURRENT)    | WINDOW CONFIGURATION                                                                                                                       |
| -                            | 1/1                                                                                                                                        |
| PLAN                         | SIGNIFICANCE                                                                                                                               |
| Irregular                    | -                                                                                                                                          |
| NO OF STORIES                | HISTORIC FEATURES                                                                                                                          |
| 2                            | Front gable bay intersected by east-side two-sto                                                                                           |
| ROOF TYPE                    | wraparound porch structure with hipped roof, sclassical columns set on square piers; first-sto west window bay; square oriel window bay on |
| Multi-gable                  |                                                                                                                                            |
| ROOF MATERIAL                | ALTERATIONS                                                                                                                                |

Asphalt - shingle

ory gable ell; upported by y three-sided ast facade

Replacement siding; replacement windows in original openings; alterations to front porch--replacement railings, ceiling; southeast corner porch enclosed, 2nd story addition added above (post-1948)