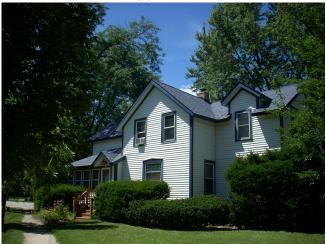

Domestic - single dwelling

| BEGINNING STREET NUMBER         | 308             |                            |  |
|---------------------------------|-----------------|----------------------------|--|
| END STREET NUMBER               | -               |                            |  |
| STREET # SUFFIX                 | -               |                            |  |
| STREET NAME                     | W. Maple Avenue |                            |  |
| PIN                             |                 |                            |  |
| LOCAL                           |                 |                            |  |
| WITHIN LOCAL DISTRICT?          | No              |                            |  |
| LOCAL DIST CONTRIB/NON-CONTRIB? | С               |                            |  |
| LOCAL LANDMARK?                 | No              |                            |  |
| YEAR                            | -               |                            |  |
| LOCAL LANDMARK ELIGIBLE?        | No              | Photo Id: MapleAveW308(1)  |  |
| CRITERIA                        | -               |                            |  |
|                                 | BUILD           | DING DETAILS               |  |
| BUILDING NAME                   |                 | ZONING                     |  |
| -                               |                 | R-7                        |  |
| GROUND FLOOR USE                |                 | NUMBER OF STORIES          |  |
| Residential                     |                 | 2                          |  |
| UPPER FLOOR USE                 |                 | PROPERTY INDEX NUMBER      |  |
| Residential                     |                 | 1116311017                 |  |
| CURRENT OCCUPANT                |                 |                            |  |
| -                               |                 |                            |  |
|                                 | NATIO           | NAL REGISTER               |  |
|                                 |                 |                            |  |
| NR DISTRICT CONTRIB/NON-CONTRIB |                 | NR ELIGIBLE?               |  |
| С                               |                 | No                         |  |
| WITHIN DISTRICT?                |                 | CRITERIA                   |  |
| No                              |                 | -                          |  |
| NR LANDMARK?                    |                 | ALTERNATE ADDRESS?         |  |
| No                              |                 | -                          |  |
| YEAR                            |                 |                            |  |
| -                               |                 |                            |  |
|                                 | <u>GENERA</u>   | L INFORMATION              |  |
| CATEGORY                        |                 | HISTORIC USE               |  |
| Building                        |                 | Domestic - single dwelling |  |
| CONDITION                       |                 | SECONDARY STRUCTURE        |  |
| Good                            |                 | Detached garage            |  |
| INTEGRITY                       |                 | NR SECOND                  |  |
| Moderate alterations            |                 | NC                         |  |
| CURRENT USE                     |                 |                            |  |

| ARCHITECTURAL CLASSIFICATION | FOUNDATION                                      |
|------------------------------|-------------------------------------------------|
| American Foursquare          | Parged                                          |
| DETAILS                      | PORCH                                           |
| -                            | Full Front                                      |
| OTHER YEAR                   | WINDOW MATERIAL                                 |
| -                            | Aluminum/vinyl                                  |
| DATE SOURCE                  | WINDOW MATERIAL 2                               |
| Assessor                     | -                                               |
| WALL MATERIAL (CURRENT)      | WINDOW TYPE                                     |
| Stucco                       | Double hung & casement                          |
| WALL MATERIAL 2 (CURRENT)    | WINDOW CONFIGURATION                            |
| Wood - shingles              | -                                               |
| PLAN                         | SIGNIFICANCE                                    |
| Rectangular                  | -                                               |
| NO OF STORIES                | HISTORIC FEATURES                               |
| 2.5                          | Hipped roof and rectangular massing; hipped ro  |
| ROOF TYPE                    | hipped-roof full front porch structure          |
| Hipped                       | ALTERATIONS                                     |
| ROOF MATERIAL                | Stucco siding (post-1948); front porch enclosed |

Asphalt - shingle

oof front gable;

ed with 1/1 windows, new door and sidelights; replacement windows in original openings; replacement front door; concrete front steps with wood railing

Photo Id: MapleAveW308(2)