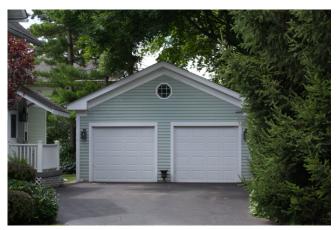

Domestic - single dwelling

| BEGINNING STREET NUMBER         | 309             |                            |  |
|---------------------------------|-----------------|----------------------------|--|
| END STREET NUMBER               | -               |                            |  |
| STREET # SUFFIX                 | -               |                            |  |
| STREET NAME                     | W. Maple Avenue |                            |  |
| PIN                             |                 |                            |  |
| <b>LOCAL</b>                    |                 |                            |  |
| WITHIN LOCAL DISTRICT?          | No              |                            |  |
| LOCAL DIST CONTRIB/NON-CONTRIB? | С               |                            |  |
| LOCAL LANDMARK?                 | No              |                            |  |
| YEAR                            | -               | Place Id. Maria AvaW200/2) |  |
| LOCAL LANDMARK ELIGIBLE?        | No              | Photo Id: MapleAveW309(3)  |  |
| CRITERIA                        | -               |                            |  |
|                                 | BUILDIN         | IG DETAILS                 |  |
| BUILDING NAME                   |                 | ZONING                     |  |
| -                               |                 | R-7                        |  |
| GROUND FLOOR USE                |                 | NUMBER OF STORIES          |  |
| Residential                     |                 | 2                          |  |
| UPPER FLOOR USE                 |                 | PROPERTY INDEX NUMBER      |  |
| Residential                     |                 | 1116300136                 |  |
| CURRENT OCCUPANT                |                 |                            |  |
| NR DISTRICT CONTRIB/NON-CONTRIB | NATIONA         | L REGISTER  NR ELIGIBLE?   |  |
| С                               |                 | No                         |  |
| WITHIN DISTRICT?                |                 | CRITERIA                   |  |
| No                              |                 | -                          |  |
| NR LANDMARK?                    |                 | ALTERNATE ADDRESS?         |  |
| No                              |                 | -                          |  |
| YEAR                            |                 |                            |  |
| -                               | GENERAL I       | NFORMATION                 |  |
| CATEGORY                        |                 | HISTORIC USE               |  |
| Building                        |                 | Domestic - single dwelling |  |
| CONDITION                       |                 | SECONDARY STRUCTURE        |  |
| Good                            |                 | Detached garage            |  |
| INTEGRITY                       |                 | NR SECOND                  |  |
| Minor alterations and additions |                 | NC                         |  |
| CURRENT USE                     |                 |                            |  |

| ARCHITECTURAL CLASSIFICATION | FOUNDATION                                                                                                                                 |
|------------------------------|--------------------------------------------------------------------------------------------------------------------------------------------|
| Gabled Ell                   | Brick                                                                                                                                      |
| DETAILS                      | PORCH                                                                                                                                      |
| -                            | Wrap around                                                                                                                                |
| OTHER YEAR                   | WINDOW MATERIAL                                                                                                                            |
| -                            | Aluminum/vinyl                                                                                                                             |
| DATE SOURCE                  | WINDOW MATERIAL 2                                                                                                                          |
| Surveyor                     | -                                                                                                                                          |
| WALL MATERIAL (CURRENT)      | WINDOW TYPE                                                                                                                                |
| Aluminum/vinyl               | Double Hung                                                                                                                                |
| WALL MATERIAL 2 (CURRENT)    | WINDOW CONFIGURATION                                                                                                                       |
| -                            | 1/1                                                                                                                                        |
| PLAN                         | SIGNIFICANCE                                                                                                                               |
| Irregular                    | -                                                                                                                                          |
| NO OF STORIES                | HISTORIC FEATURES                                                                                                                          |
| 2                            | Front gable bay intersected by east-side two-sto                                                                                           |
| ROOF TYPE                    | wraparound porch structure with hipped roof, sclassical columns set on square piers; first-sto west window bay; square oriel window bay on |
| Multi-gable                  |                                                                                                                                            |
| ROOF MATERIAL                | ALTERATIONS                                                                                                                                |

Asphalt - shingle

ory gable ell; upported by y three-sided ast facade

Replacement siding; replacement windows in original openings; alterations to front porch--replacement railings, ceiling; southeast corner porch enclosed, 2nd story addition added above (post-1948)