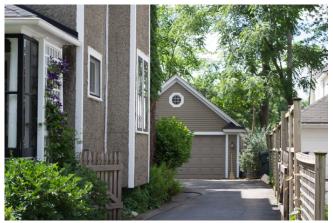

Domestic - single dwelling

| BEGINNING STREET NUMBER         | 309             |                            |  |
|---------------------------------|-----------------|----------------------------|--|
| END STREET NUMBER               | -               |                            |  |
| STREET # SUFFIX                 | -               |                            |  |
| STREET NAME                     | W. Maple Avenue |                            |  |
| PIN                             |                 |                            |  |
| <b>LOCAL</b>                    |                 |                            |  |
| WITHIN LOCAL DISTRICT?          | No              |                            |  |
| LOCAL DIST CONTRIB/NON-CONTRIB? | С               |                            |  |
| LOCAL LANDMARK?                 | No              |                            |  |
| YEAR                            | -               | Place Id. Maria AvaW200/2) |  |
| LOCAL LANDMARK ELIGIBLE?        | No              | Photo Id: MapleAveW309(3)  |  |
| CRITERIA                        | -               |                            |  |
|                                 | BUILDIN         | IG DETAILS                 |  |
| BUILDING NAME                   |                 | ZONING                     |  |
| -                               |                 | R-7                        |  |
| GROUND FLOOR USE                |                 | NUMBER OF STORIES          |  |
| Residential                     |                 | 2                          |  |
| UPPER FLOOR USE                 |                 | PROPERTY INDEX NUMBER      |  |
| Residential                     |                 | 1116300136                 |  |
| CURRENT OCCUPANT                |                 |                            |  |
| NR DISTRICT CONTRIB/NON-CONTRIB | NATIONA         | L REGISTER  NR ELIGIBLE?   |  |
| С                               |                 | No                         |  |
| WITHIN DISTRICT?                |                 | CRITERIA                   |  |
| No                              |                 | -                          |  |
| NR LANDMARK?                    |                 | ALTERNATE ADDRESS?         |  |
| No                              |                 | -                          |  |
| YEAR                            |                 |                            |  |
| -                               | GENERAL I       | NFORMATION                 |  |
| CATEGORY                        |                 | HISTORIC USE               |  |
| Building                        |                 | Domestic - single dwelling |  |
| CONDITION                       |                 | SECONDARY STRUCTURE        |  |
| Good                            |                 | Detached garage            |  |
| INTEGRITY                       |                 | NR SECOND                  |  |
| Minor alterations and additions |                 | NC                         |  |
| CURRENT USE                     |                 |                            |  |

| ARCHITECTURAL CLASSIFICATION | FOUNDATION                                                                                                                                 |
|------------------------------|--------------------------------------------------------------------------------------------------------------------------------------------|
| Gabled Ell                   | Brick                                                                                                                                      |
| DETAILS                      | PORCH                                                                                                                                      |
| -                            | Wrap around                                                                                                                                |
| OTHER YEAR                   | WINDOW MATERIAL                                                                                                                            |
| -                            | Aluminum/vinyl                                                                                                                             |
| DATE SOURCE                  | WINDOW MATERIAL 2                                                                                                                          |
| Surveyor                     | -                                                                                                                                          |
| WALL MATERIAL (CURRENT)      | WINDOW TYPE                                                                                                                                |
| Aluminum/vinyl               | Double Hung                                                                                                                                |
| WALL MATERIAL 2 (CURRENT)    | WINDOW CONFIGURATION                                                                                                                       |
| -                            | 1/1                                                                                                                                        |
| PLAN                         | SIGNIFICANCE                                                                                                                               |
| Irregular                    | -                                                                                                                                          |
| NO OF STORIES                | HISTORIC FEATURES                                                                                                                          |
| 2                            | Front gable bay intersected by east-side two-sto                                                                                           |
| ROOF TYPE                    | wraparound porch structure with hipped roof, sclassical columns set on square piers; first-sto west window bay; square oriel window bay on |
| Multi-gable                  |                                                                                                                                            |
| ROOF MATERIAL                | ALTERATIONS                                                                                                                                |

Asphalt - shingle

ory gable ell; upported by y three-sided ast facade

Replacement siding; replacement windows in original openings; alterations to front porch--replacement railings, ceiling; southeast corner porch enclosed, 2nd story addition added above (post-1948)