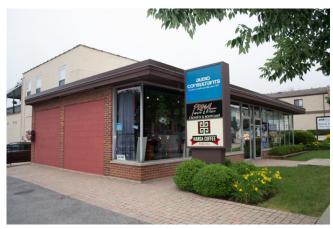

INTEGRITY

CURRENT USE

Commerce/Trade

Major alterations and additions

**BEGINNING STREET NUMBER** 755-759 **END STREET NUMBER** STREET # SUFFIX STREET NAME N. Milwaukee Avenue **LOCAL** WITHIN LOCAL DISTRICT? No LOCAL DIST CONTRIB/NON-CONTRIB? NC LOCAL LANDMARK? **YEAR** Photo Id: MilwaukeeAveN755(1) LOCAL LANDMARK ELIGIBLE? No **CRITERIA BUILDING DETAILS BUILDING NAME ZONING** C-2 **GROUND FLOOR USE** NUMBER OF STORIES Commercial **UPPER FLOOR USE** PROPERTY INDEX NUMBER Commercial 1116300167 **CURRENT OCCUPANT** Hansa Coffee Roasters; Audio Consultants; Fresh Fragrant **Flowers NATIONAL REGISTER** NR DISTRICT CONTRIB/NON-CONTRIB **NR ELIGIBLE?** No WITHIN DISTRICT? CRITERIA No NR LANDMARK? ALTERNATE ADDRESS? YEAR **GENERAL INFORMATION CATEGORY** HISTORIC USE Building Transportation - road-related (vehicular) CONDITION SECONDARY STRUCTURE Good

NR SECOND

| ARCHITECTURAL CLASSIFICATION                       | FOUNDATION                                                            |
|----------------------------------------------------|-----------------------------------------------------------------------|
| Freestanding Commercial (altered)                  | Concrete                                                              |
| DETAILS                                            | PORCH                                                                 |
| -                                                  | -                                                                     |
| OTHER YEAR                                         | WINDOW MATERIAL                                                       |
| 1967; 1970s                                        | Metal                                                                 |
| DATE SOURCE                                        | WINDOW MATERIAL 2                                                     |
| Surveyor; Sanborn Map (1948); 1970s Assessor Photo | Aluminum/vinyl                                                        |
| WALL MATERIAL (CURRENT)                            | WINDOW TYPE                                                           |
| -                                                  | Double hung & storefront                                              |
| WALL MATERIAL 2 (CURRENT)                          | WINDOW CONFIGURATION                                                  |
| -                                                  | 1/1; 1-light                                                          |
| PLAN                                               | SIGNIFICANCE                                                          |
| -                                                  | -                                                                     |
| NO OF STORIES                                      | HISTORIC FEATURES                                                     |
| 1 & 2                                              | East section of building was original gas stationgarage               |
| ROOF TYPE                                          | openings still visible on south wall of building; metal angled        |
| Flat                                               | storefront windows appear historic, but not original (1950s or 1960s) |
| ROOF MATERIAL                                      | ALTERATIONS                                                           |