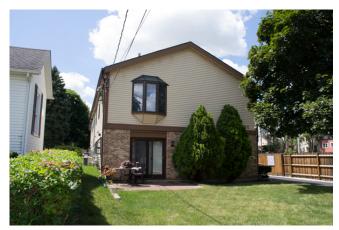

Commerce/Trade

**BEGINNING STREET NUMBER** 725-741 **END STREET NUMBER** STREET # SUFFIX **STREET NAME** N. Milwaukee Avenue PIN **LOCAL** WITHIN LOCAL DISTRICT? No LOCAL DIST CONTRIB/NON-CONTRIB? NC **LOCAL LANDMARK?** No **YEAR** Photo Id: MilwaukeeAveN725-747(1) LOCAL LANDMARK ELIGIBLE? No **CRITERIA BUILDING DETAILS BUILDING NAME** ZONING C-1 Liberty Square NUMBER OF STORIES **GROUND FLOOR USE** Commercial UPPER FLOOR USE PROPERTY INDEX NUMBER N/A 1116300023 CURRENT OCCUPANT Mischief Brewing (725); Puchlski & Goodloe (731); Pierce & Associates (733); Improv Playhouse (735); Libertyville Accupuncture (737); Bennett Chiropractic (739); Great Rooms Designers & Builders, Inc. (741) **NATIONAL REGISTER** NR DISTRICT CONTRIB/NON-CONTRIB NR ELIGIBLE? NC No WITHIN DISTRICT? CRITERIA NR LANDMARK? ALTERNATE ADDRESS? No YEAR **GENERAL INFORMATION CATEGORY HISTORIC USE** Building Commerce/Trade CONDITION SECONDARY STRUCTURE Good INTEGRITY NR SECOND Major alterations and additions **CURRENT USE** 

| ARCHITECTURAL CLASSIFICATION | FOUNDATION                                                                                                             |
|------------------------------|------------------------------------------------------------------------------------------------------------------------|
| Strip mall                   | Not visible                                                                                                            |
| DETAILS                      | PORCH                                                                                                                  |
| Neo-Tudor/Mansard            | Front                                                                                                                  |
| OTHER YEAR                   | WINDOW MATERIAL                                                                                                        |
| 1976; 1987                   | Aluminum/vinyl                                                                                                         |
| DATE SOURCE                  | WINDOW MATERIAL 2                                                                                                      |
| Permits                      | -                                                                                                                      |
| WALL MATERIAL (CURRENT)      | WINDOW TYPE                                                                                                            |
| Stucco                       | Storefront                                                                                                             |
| WALL MATERIAL 2 (CURRENT)    | WINDOW CONFIGURATION                                                                                                   |
| Brick                        | 1-light                                                                                                                |
| PLAN                         | SIGNIFICANCE                                                                                                           |
| Irregular                    | -                                                                                                                      |
| NO OF STORIES                | HISTORIC FEATURES                                                                                                      |
| 1                            | permits show gas station built on site in 1952.                                                                        |
| ROOF TYPE                    | ALTERATIONS                                                                                                            |
| Combination                  | Existing gas station expanded into strip mall some time in 1976,                                                       |
| ROOF MATERIAL                | with faux mansard roof and decorative half timbering; east section of building dates from 1987; replacement storefront |
| Asphalt - single/not visible | windows along south storefronts                                                                                        |