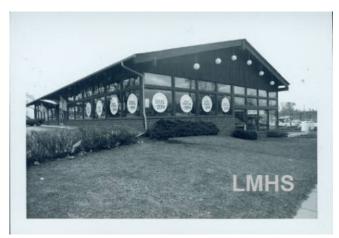

Commerce/Trade

**BEGINNING STREET NUMBER** 725-741 **END STREET NUMBER** STREET # SUFFIX **STREET NAME** N. Milwaukee Avenue PIN **LOCAL** WITHIN LOCAL DISTRICT? No LOCAL DIST CONTRIB/NON-CONTRIB? NC **LOCAL LANDMARK?** No **YEAR** Photo Id: MilwaukeeAveN725-747(1) LOCAL LANDMARK ELIGIBLE? No **CRITERIA BUILDING DETAILS BUILDING NAME** ZONING C-1 Liberty Square NUMBER OF STORIES **GROUND FLOOR USE** Commercial UPPER FLOOR USE PROPERTY INDEX NUMBER N/A 1116300023 CURRENT OCCUPANT Mischief Brewing (725); Puchlski & Goodloe (731); Pierce & Associates (733); Improv Playhouse (735); Libertyville Accupuncture (737); Bennett Chiropractic (739); Great Rooms Designers & Builders, Inc. (741) **NATIONAL REGISTER** NR DISTRICT CONTRIB/NON-CONTRIB NR ELIGIBLE? NC No WITHIN DISTRICT? CRITERIA NR LANDMARK? ALTERNATE ADDRESS? No YEAR **GENERAL INFORMATION CATEGORY HISTORIC USE** Building Commerce/Trade CONDITION SECONDARY STRUCTURE Good INTEGRITY NR SECOND Major alterations and additions **CURRENT USE** 

| ARCHITECTURAL CLASSIFICATION | FOUNDATION                                                                                                             |
|------------------------------|------------------------------------------------------------------------------------------------------------------------|
| Strip mall                   | Not visible                                                                                                            |
| DETAILS                      | PORCH                                                                                                                  |
| Neo-Tudor/Mansard            | Front                                                                                                                  |
| OTHER YEAR                   | WINDOW MATERIAL                                                                                                        |
| 1976; 1987                   | Aluminum/vinyl                                                                                                         |
| DATE SOURCE                  | WINDOW MATERIAL 2                                                                                                      |
| Permits                      | -                                                                                                                      |
| WALL MATERIAL (CURRENT)      | WINDOW TYPE                                                                                                            |
| Stucco                       | Storefront                                                                                                             |
| WALL MATERIAL 2 (CURRENT)    | WINDOW CONFIGURATION                                                                                                   |
| Brick                        | 1-light                                                                                                                |
| PLAN                         | SIGNIFICANCE                                                                                                           |
| Irregular                    | -                                                                                                                      |
| NO OF STORIES                | HISTORIC FEATURES                                                                                                      |
| 1                            | permits show gas station built on site in 1952.                                                                        |
| ROOF TYPE                    | ALTERATIONS                                                                                                            |
| Combination                  | Existing gas station expanded into strip mall some time in 1976,                                                       |
| ROOF MATERIAL                | with faux mansard roof and decorative half timbering; east section of building dates from 1987; replacement storefront |
| Asphalt - single/not visible | windows along south storefronts                                                                                        |