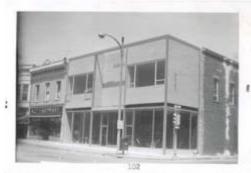

Commerce/Trade

**BEGINNING STREET NUMBER** 725-741 **END STREET NUMBER** STREET # SUFFIX **STREET NAME** N. Milwaukee Avenue PIN **LOCAL** WITHIN LOCAL DISTRICT? No LOCAL DIST CONTRIB/NON-CONTRIB? NC **LOCAL LANDMARK?** No **YEAR** Photo Id: MilwaukeeAveN725-747(1) LOCAL LANDMARK ELIGIBLE? No **CRITERIA BUILDING DETAILS BUILDING NAME** ZONING C-1 Liberty Square NUMBER OF STORIES **GROUND FLOOR USE** Commercial UPPER FLOOR USE PROPERTY INDEX NUMBER N/A 1116300023 CURRENT OCCUPANT Mischief Brewing (725); Puchlski & Goodloe (731); Pierce & Associates (733); Improv Playhouse (735); Libertyville Accupuncture (737); Bennett Chiropractic (739); Great Rooms Designers & Builders, Inc. (741) **NATIONAL REGISTER** NR DISTRICT CONTRIB/NON-CONTRIB NR ELIGIBLE? NC No WITHIN DISTRICT? CRITERIA NR LANDMARK? ALTERNATE ADDRESS? No YEAR **GENERAL INFORMATION CATEGORY HISTORIC USE** Building Commerce/Trade CONDITION SECONDARY STRUCTURE Good INTEGRITY NR SECOND Major alterations and additions **CURRENT USE** 

| ARCHITECTURAL CLASSIFICATION | FOUNDATION                                                                                                             |
|------------------------------|------------------------------------------------------------------------------------------------------------------------|
| Strip mall                   | Not visible                                                                                                            |
| DETAILS                      | PORCH                                                                                                                  |
| Neo-Tudor/Mansard            | Front                                                                                                                  |
| OTHER YEAR                   | WINDOW MATERIAL                                                                                                        |
| 1976; 1987                   | Aluminum/vinyl                                                                                                         |
| DATE SOURCE                  | WINDOW MATERIAL 2                                                                                                      |
| Permits                      | -                                                                                                                      |
| WALL MATERIAL (CURRENT)      | WINDOW TYPE                                                                                                            |
| Stucco                       | Storefront                                                                                                             |
| WALL MATERIAL 2 (CURRENT)    | WINDOW CONFIGURATION                                                                                                   |
| Brick                        | 1-light                                                                                                                |
| PLAN                         | SIGNIFICANCE                                                                                                           |
| Irregular                    | -                                                                                                                      |
| NO OF STORIES                | HISTORIC FEATURES                                                                                                      |
| 1                            | permits show gas station built on site in 1952.                                                                        |
| ROOF TYPE                    | ALTERATIONS                                                                                                            |
| Combination                  | Existing gas station expanded into strip mall some time in 1976,                                                       |
| ROOF MATERIAL                | with faux mansard roof and decorative half timbering; east section of building dates from 1987; replacement storefront |
| Asphalt - single/not visible | windows along south storefronts                                                                                        |