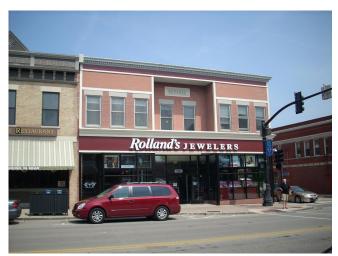

Commerce/Trade - office

| BEGINNING STREET NUMBER                                                                   | 747                 |                                   |
|-------------------------------------------------------------------------------------------|---------------------|-----------------------------------|
| END STREET NUMBER                                                                         | -                   |                                   |
| STREET # SUFFIX                                                                           | -                   |                                   |
| STREET NAME                                                                               | N. Milwaukee Avenue |                                   |
| PIN                                                                                       |                     |                                   |
| <b>LOCAL</b>                                                                              |                     |                                   |
| WITHIN LOCAL DISTRICT?                                                                    | No                  |                                   |
| LOCAL DIST CONTRIB/NON-CONTRIB?                                                           | NC                  |                                   |
| LOCAL LANDMARK?                                                                           | No                  |                                   |
| YEAR                                                                                      | -                   |                                   |
| LOCAL LANDMARK ELIGIBLE?                                                                  | No                  | Photo Id: MilwaukeeAveN725-747(2) |
| CRITERIA                                                                                  | -                   |                                   |
| <u> </u>                                                                                  |                     |                                   |
|                                                                                           | <u>BUILDI</u>       | NG DETAILS                        |
|                                                                                           |                     |                                   |
| BUILDING NAME                                                                             |                     | ZONING                            |
| Liberty Square (Phase III)                                                                |                     | C-1                               |
| GROUND FLOOR USE                                                                          |                     | NUMBER OF STORIES                 |
| Commercial/Office                                                                         |                     | 1                                 |
| UPPER FLOOR USE                                                                           |                     | PROPERTY INDEX NUMBER             |
| N/A CURRENT OCCUPANT                                                                      |                     | -                                 |
|                                                                                           | noff % Assas Dr     |                                   |
| Avarent LLC, Swati S. Desai, Suskin Menaci<br>Diana Lacy, Dr. Lisa Konz, Michael Koch Ins |                     |                                   |
|                                                                                           | NATIONA             | N DECISTED                        |
|                                                                                           | NATIONA             | AL REGISTER                       |
| NR DISTRICT CONTRIB/NON-CONTRIB                                                           |                     | NR ELIGIBLE?                      |
| NC                                                                                        |                     | No                                |
| WITHIN DISTRICT?                                                                          |                     | CRITERIA                          |
| No                                                                                        |                     | -                                 |
| NR LANDMARK?                                                                              |                     | ALTERNATE ADDRESS?                |
| No                                                                                        |                     | -                                 |
| YEAR                                                                                      |                     |                                   |
| -                                                                                         |                     |                                   |
|                                                                                           | GENERAL I           | <u>INFORMATION</u>                |
|                                                                                           | GENERAL I           | INI OKPIATION                     |
| CATEGORY                                                                                  |                     | HISTORIC USE                      |
| Building                                                                                  |                     | Commerce/Trade - office           |
| CONDITION                                                                                 |                     | SECONDARY STRUCTURE               |
| Good                                                                                      |                     | -                                 |
| INTEGRITY                                                                                 |                     | NR SECOND                         |
| Minor altrations                                                                          |                     | -                                 |
| CURRENT USE                                                                               |                     |                                   |

| ARCHITECTURAL CLASSIFICATION | FOUNDATION           |
|------------------------------|----------------------|
| Freestanding Commercial      | -                    |
| DETAILS                      | PORCH                |
| -                            | -                    |
| OTHER YEAR                   | WINDOW MATERIAL      |
| -                            | -                    |
| DATE SOURCE                  | WINDOW MATERIAL 2    |
| permit                       | -                    |
| WALL MATERIAL (CURRENT)      | WINDOW TYPE          |
| -                            | -                    |
| WALL MATERIAL 2 (CURRENT)    | WINDOW CONFIGURATION |
| -                            | -                    |
| PLAN                         | SIGNIFICANCE         |
| -                            | -                    |
| NO OF STORIES                | HISTORIC FEATURES    |
| -                            | -                    |
| ROOF TYPE                    | ALTERATIONS          |
| -                            | -                    |
| ROOF MATERIAL                |                      |
|                              |                      |