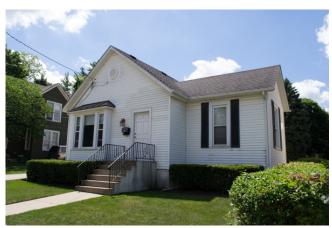

Commerce/Trade

**BEGINNING STREET NUMBER** 725-741 **END STREET NUMBER** STREET # SUFFIX **STREET NAME** N. Milwaukee Avenue PIN **LOCAL** WITHIN LOCAL DISTRICT? No LOCAL DIST CONTRIB/NON-CONTRIB? NC **LOCAL LANDMARK?** No **YEAR** Photo Id: MilwaukeeAveN725-747(1) LOCAL LANDMARK ELIGIBLE? No **CRITERIA BUILDING DETAILS BUILDING NAME** ZONING C-1 Liberty Square NUMBER OF STORIES **GROUND FLOOR USE** Commercial UPPER FLOOR USE PROPERTY INDEX NUMBER N/A 1116300023 CURRENT OCCUPANT Mischief Brewing (725); Puchlski & Goodloe (731); Pierce & Associates (733); Improv Playhouse (735); Libertyville Accupuncture (737); Bennett Chiropractic (739); Great Rooms Designers & Builders, Inc. (741) **NATIONAL REGISTER** NR DISTRICT CONTRIB/NON-CONTRIB NR ELIGIBLE? NC No WITHIN DISTRICT? CRITERIA NR LANDMARK? ALTERNATE ADDRESS? No YEAR **GENERAL INFORMATION CATEGORY HISTORIC USE** Building Commerce/Trade CONDITION SECONDARY STRUCTURE Good INTEGRITY NR SECOND Major alterations and additions **CURRENT USE** 

| ARCHITECTURAL CLASSIFICATION | FOUNDATION                                                                                                             |
|------------------------------|------------------------------------------------------------------------------------------------------------------------|
| Strip mall                   | Not visible                                                                                                            |
| DETAILS                      | PORCH                                                                                                                  |
| Neo-Tudor/Mansard            | Front                                                                                                                  |
| OTHER YEAR                   | WINDOW MATERIAL                                                                                                        |
| 1976; 1987                   | Aluminum/vinyl                                                                                                         |
| DATE SOURCE                  | WINDOW MATERIAL 2                                                                                                      |
| Permits                      | -                                                                                                                      |
| WALL MATERIAL (CURRENT)      | WINDOW TYPE                                                                                                            |
| Stucco                       | Storefront                                                                                                             |
| WALL MATERIAL 2 (CURRENT)    | WINDOW CONFIGURATION                                                                                                   |
| Brick                        | 1-light                                                                                                                |
| PLAN                         | SIGNIFICANCE                                                                                                           |
| Irregular                    | -                                                                                                                      |
| NO OF STORIES                | HISTORIC FEATURES                                                                                                      |
| 1                            | permits show gas station built on site in 1952.                                                                        |
| ROOF TYPE                    | ALTERATIONS                                                                                                            |
| Combination                  | Existing gas station expanded into strip mall some time in 1976,                                                       |
| ROOF MATERIAL                | with faux mansard roof and decorative half timbering; east section of building dates from 1987; replacement storefront |
| Asphalt - single/not visible | windows along south storefronts                                                                                        |