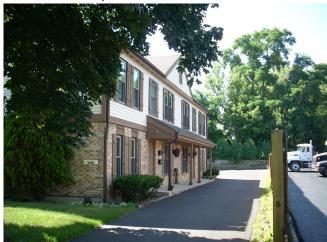

CURRENT USE

Commerce/Trade

**BEGINNING STREET NUMBER** 740 **END STREET NUMBER** STREET # SUFFIX STREET NAME N. Milwaukee Avenue **LOCAL** WITHIN LOCAL DISTRICT? No LOCAL DIST CONTRIB/NON-CONTRIB? NC LOCAL LANDMARK? **YEAR** Photo Id: MilwaukeeAveN740(1) LOCAL LANDMARK ELIGIBLE? No **CRITERIA BUILDING DETAILS BUILDING NAME ZONING** C-2 **GROUND FLOOR USE** NUMBER OF STORIES Commercial **UPPER FLOOR USE** PROPERTY INDEX NUMBER N/A 1116301001 **CURRENT OCCUPANT** George Garner Cyclery **NATIONAL REGISTER** NR DISTRICT CONTRIB/NON-CONTRIB **NR ELIGIBLE?** WITHIN DISTRICT? CRITERIA No NR LANDMARK? **ALTERNATE ADDRESS?** No YEAR **GENERAL INFORMATION CATEGORY HISTORIC USE** Building Commerce/Trade CONDITION SECONDARY STRUCTURE Good INTEGRITY NR SECOND Major alterations

| ARCHITECTURAL CLASSIFICATION | FOUNDATION                                                                                          |
|------------------------------|-----------------------------------------------------------------------------------------------------|
| Freestanding Commercial      | Concrete                                                                                            |
| DETAILS                      | PORCH                                                                                               |
| -                            | -                                                                                                   |
| OTHER YEAR                   | WINDOW MATERIAL                                                                                     |
| -                            | Wood                                                                                                |
| DATE SOURCE                  | WINDOW MATERIAL 2                                                                                   |
| Permit                       | -                                                                                                   |
| WALL MATERIAL (CURRENT)      | WINDOW TYPE                                                                                         |
| Brick                        | Storefront                                                                                          |
| WALL MATERIAL 2 (CURRENT)    | WINDOW CONFIGURATION                                                                                |
| Wood - vertical board        | 1-light                                                                                             |
| PLAN                         | SIGNIFICANCE                                                                                        |
| Rectangular                  | -                                                                                                   |
| NO OF STORIES                | HISTORIC FEATURES                                                                                   |
| 1                            | Broad front-gable roof with exposed rafter tails and purlins                                        |
| ROOF TYPE                    | ALTERATIONS                                                                                         |
| Front Gable                  | Most windows on front and side facades covered with vertical                                        |
| ROOF MATERIAL                | board siding (if siding is removed and original window walls restored, rating may be upgraded to C) |
| Asphalt - shingle            | restored, racing may be appraised to C)                                                             |