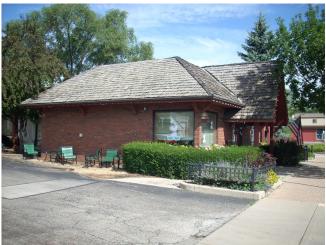

CURRENT USE

Commerce/Trade

**BEGINNING STREET NUMBER** 740 **END STREET NUMBER** STREET # SUFFIX STREET NAME N. Milwaukee Avenue **LOCAL** WITHIN LOCAL DISTRICT? No LOCAL DIST CONTRIB/NON-CONTRIB? NC LOCAL LANDMARK? **YEAR** Photo Id: MilwaukeeAveN740(1) LOCAL LANDMARK ELIGIBLE? No **CRITERIA BUILDING DETAILS BUILDING NAME ZONING** C-2 **GROUND FLOOR USE** NUMBER OF STORIES Commercial **UPPER FLOOR USE** PROPERTY INDEX NUMBER N/A 1116301001 **CURRENT OCCUPANT** George Garner Cyclery **NATIONAL REGISTER** NR DISTRICT CONTRIB/NON-CONTRIB **NR ELIGIBLE?** WITHIN DISTRICT? CRITERIA No NR LANDMARK? **ALTERNATE ADDRESS?** No YEAR **GENERAL INFORMATION CATEGORY HISTORIC USE** Building Commerce/Trade CONDITION SECONDARY STRUCTURE Good INTEGRITY NR SECOND Major alterations

| ARCHITECTURAL CLASSIFICATION | FOUNDATION                                                                                          |
|------------------------------|-----------------------------------------------------------------------------------------------------|
| Freestanding Commercial      | Concrete                                                                                            |
| DETAILS                      | PORCH                                                                                               |
| -                            | -                                                                                                   |
| OTHER YEAR                   | WINDOW MATERIAL                                                                                     |
| -                            | Wood                                                                                                |
| DATE SOURCE                  | WINDOW MATERIAL 2                                                                                   |
| Permit                       | -                                                                                                   |
| WALL MATERIAL (CURRENT)      | WINDOW TYPE                                                                                         |
| Brick                        | Storefront                                                                                          |
| WALL MATERIAL 2 (CURRENT)    | WINDOW CONFIGURATION                                                                                |
| Wood - vertical board        | 1-light                                                                                             |
| PLAN                         | SIGNIFICANCE                                                                                        |
| Rectangular                  | -                                                                                                   |
| NO OF STORIES                | HISTORIC FEATURES                                                                                   |
| 1                            | Broad front-gable roof with exposed rafter tails and purlins                                        |
| ROOF TYPE                    | ALTERATIONS                                                                                         |
| Front Gable                  | Most windows on front and side facades covered with vertical                                        |
| ROOF MATERIAL                | board siding (if siding is removed and original window walls restored, rating may be upgraded to C) |
| Asphalt - shingle            | restored, racing may be appraised to C)                                                             |

Photo Id: MilwaukeeAveN740(1970s)

Photo Id: MilwaukeeAveN740(1970s--2)

| BUILDER                                                                                                    |
|------------------------------------------------------------------------------------------------------------|
| Ram Construction                                                                                           |
| SURVEYOR                                                                                                   |
| LR                                                                                                         |
| SURVEYOR ORGANIZATION                                                                                      |
| Ramsey Historic Consultants                                                                                |
| SURVEY DATE                                                                                                |
| May-June 2016                                                                                              |
| SURVEY AREA                                                                                                |
| Downtown Libertyville                                                                                      |
|                                                                                                            |
|                                                                                                            |
| THISTORIC INFORMATION  DATE OF CONSTRUCTION                                                                |
|                                                                                                            |
| DATE MOVED                                                                                                 |
| -                                                                                                          |
| AL PERMIT INFORMATION                                                                                      |
| OTHER PERMIT INFORMATION                                                                                   |
| -                                                                                                          |
| COA INFO                                                                                                   |
| -                                                                                                          |
| HISTORIC INFO                                                                                              |
| Assessor's photograph from the mid-1970s on Illinois Digital                                               |
| Archives (in collection of the Libertyville-Mundelein Historical Society and Cook Memorial Public Library) |
| http://www.idaillinois.org/cdm/singleitem/collection/cookmemo1                                             |
| 1/id/6680/rec/1                                                                                            |
| OTHER SOURCES                                                                                              |
| Sanborn Map1948 (Sheet 9)                                                                                  |
| HISTORIC INFO COMPILER                                                                                     |
| LR                                                                                                         |
| VOLUNTEER                                                                                                  |
|                                                                                                            |
|                                                                                                            |