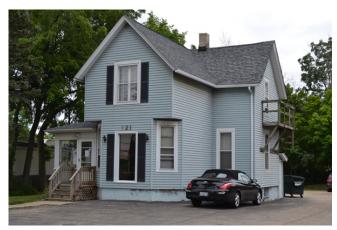

Commerce/Trade - office

| BEGINNING STREET NUMBER         | 227            |                            |
|---------------------------------|----------------|----------------------------|
| END STREET NUMBER               | -              |                            |
| STREET # SUFFIX                 | -              |                            |
| STREET NAME                     | E. Park Avenue |                            |
| PIN                             |                |                            |
| LOCAL                           |                |                            |
| WITHIN LOCAL DISTRICT?          | No             |                            |
| LOCAL DIST CONTRIB/NON-CONTRIB? | С              |                            |
| LOCAL LANDMARK?                 | No             |                            |
| YEAR                            | -              |                            |
| LOCAL LANDMARK ELIGIBLE?        | No             | Photo Id: ParkAveE227(1)   |
| CRITERIA                        | _              |                            |
| UNI LINIA                       |                |                            |
|                                 | <u>BU</u> ILDI | ING DETAILS                |
|                                 |                |                            |
| BUILDING NAME                   |                | ZONING                     |
| -                               |                | C-2                        |
| GROUND FLOOR USE                |                | NUMBER OF STORIES          |
| Office                          |                | 2                          |
| UPPER FLOOR USE                 |                | PROPERTY INDEX NUMBER      |
| Residential Apartments          |                | 1121212013 (229?)          |
| CURRENT OCCUPANT                | 1              |                            |
| Karlinsky & Co Limited          |                |                            |
|                                 | <b>NATION</b>  | AL REGISTER                |
|                                 |                |                            |
| NR DISTRICT CONTRIB/NON-CONTRIB |                | NR ELIGIBLE?               |
| С                               |                | No                         |
| WITHIN DISTRICT?                |                | CRITERIA                   |
| No                              |                | -                          |
| NR LANDMARK?                    |                | ALTERNATE ADDRESS?         |
| No                              |                | -                          |
| YEAR                            |                |                            |
| -                               |                |                            |
|                                 | GENERAL        | <u>INFORMATION</u>         |
|                                 | <u> </u>       |                            |
| CATEGORY                        |                | HISTORIC USE               |
| Building                        |                | Domestic - single dwelling |
| CONDITION                       |                | SECONDARY STRUCTURE        |
| Good                            |                | -                          |
| INTEGRITY                       |                | NR SECOND                  |
| Minor alterations               |                | -                          |
| CUDDENT LICE                    |                |                            |

(1976)

| ARCHITECTURAL CLASSIFICATION | FOUNDATION                                                                                                                    |
|------------------------------|-------------------------------------------------------------------------------------------------------------------------------|
| Gable Front                  | Concrete                                                                                                                      |
| DETAILS                      | PORCH                                                                                                                         |
| -                            | Full Front                                                                                                                    |
| OTHER YEAR                   | WINDOW MATERIAL                                                                                                               |
| -                            | Aluminum/vinyl                                                                                                                |
| DATE SOURCE                  | WINDOW MATERIAL 2                                                                                                             |
| Surveyor                     | -                                                                                                                             |
| WALL MATERIAL (CURRENT)      | WINDOW TYPE                                                                                                                   |
| Aluminum/vinyl               | Double hung & fixed                                                                                                           |
| WALL MATERIAL 2 (CURRENT)    | WINDOW CONFIGURATION                                                                                                          |
| -                            | 1/1; 1-light                                                                                                                  |
| PLAN                         | SIGNIFICANCE                                                                                                                  |
| Rectangular                  | -                                                                                                                             |
| NO OF STORIES                | HISTORIC FEATURES                                                                                                             |
| 2.5                          | Front gable roof; 2-story square gable-roof bay on west facade;                                                               |
| ROOF TYPE                    | 2-story gable-roof bay with cutaway corners on east facade                                                                    |
| Front Gable                  | ALTERATIONS                                                                                                                   |
| ROOF MATERIAL                | Replacement siding; replacement windows in original openings; 2nd-story rear addition; Front porch replaced with enclosed bay |

Asphalt - shingle

Photo Id: ParkAveE227(2)

Photo Id: EParkAve227

| OLD ADDRESS (CITY DIR.YEAR                                                                        | BUILDER                      |
|---------------------------------------------------------------------------------------------------|------------------------------|
| -                                                                                                 | -                            |
| BUILDING MOVED?                                                                                   | SURVEYOR                     |
| -                                                                                                 | LR                           |
| MOVED FROM                                                                                        | SURVEYOR ORGANIZATION        |
| -                                                                                                 | Ramsey Historic Consultants  |
| ORIGINAL OWNER                                                                                    | SURVEY DATE                  |
| -                                                                                                 | May-June 2016                |
| ORIGINAL ARCHITECT                                                                                | SURVEY AREA                  |
| -                                                                                                 | Downtown Libertyville        |
| ARCHITECT SOURCE                                                                                  |                              |
| -                                                                                                 |                              |
| PERMIT/HIS                                                                                        | TORIC INFORMATION            |
| OLD ADDRESS                                                                                       | DATE OF CONSTRUCTION         |
| -                                                                                                 | -                            |
| PERMIT MO  MOVING PERMIT #                                                                        | VING INFORMATION  DATE MOVED |
| -                                                                                                 | -                            |
| ORIGINAL P                                                                                        | ERMIT INFORMATION            |
| BUILDING PERMIT #                                                                                 | OTHER PERMIT INFORMATION     |
|                                                                                                   |                              |
| DATE                                                                                              | COA INFO                     |
| -                                                                                                 | -                            |
| BUILDING PERMIT DESCRIPTION                                                                       | HISTORIC INFO                |
| -                                                                                                 | - CTUED COURSES              |
| COST                                                                                              | OTHER SOURCES                |
| -                                                                                                 | Sanborn Maps1933, 1948       |
| ORIGINAL OWNER OCCUPIED?                                                                          | HISTORIC INFO COMPILER       |
|                                                                                                   | LR                           |
| EXTERIOR ALTERATION PERMITS                                                                       | VOLUNTEER                    |
| #76-582 (10/29/1976)porch alterations; #87-589 (9/30/1987)2nd floor apartment, first-floor office | [-                           |