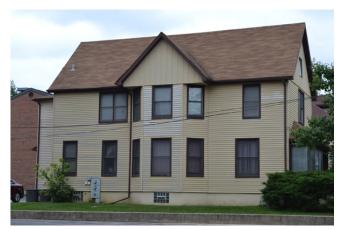

Commerce/Trade - office

| BEGINNING STREET NUMBER         | 227            |                            |
|---------------------------------|----------------|----------------------------|
| END STREET NUMBER               | -              |                            |
| STREET # SUFFIX                 | -              |                            |
| STREET NAME                     | E. Park Avenue |                            |
| PIN                             |                |                            |
| LOCAL                           |                |                            |
| WITHIN LOCAL DISTRICT?          | No             |                            |
| LOCAL DIST CONTRIB/NON-CONTRIB? | С              |                            |
| LOCAL LANDMARK?                 | No             |                            |
| YEAR                            | -              |                            |
| LOCAL LANDMARK ELIGIBLE?        | No             | Photo Id: ParkAveE227(1)   |
| CRITERIA                        | _              |                            |
| UNI LINIA                       |                |                            |
|                                 | <u>BU</u> ILDI | ING DETAILS                |
|                                 |                |                            |
| BUILDING NAME                   |                | ZONING                     |
| -                               |                | C-2                        |
| GROUND FLOOR USE                |                | NUMBER OF STORIES          |
| Office                          |                | 2                          |
| UPPER FLOOR USE                 |                | PROPERTY INDEX NUMBER      |
| Residential Apartments          |                | 1121212013 (229?)          |
| CURRENT OCCUPANT                | 1              |                            |
| Karlinsky & Co Limited          |                |                            |
|                                 | <b>NATION</b>  | AL REGISTER                |
|                                 |                |                            |
| NR DISTRICT CONTRIB/NON-CONTRIB |                | NR ELIGIBLE?               |
| С                               |                | No                         |
| WITHIN DISTRICT?                |                | CRITERIA                   |
| No                              |                | -                          |
| NR LANDMARK?                    |                | ALTERNATE ADDRESS?         |
| No                              |                | -                          |
| YEAR                            |                |                            |
| -                               |                |                            |
|                                 | GENERAL        | <u>INFORMATION</u>         |
|                                 | <u> </u>       |                            |
| CATEGORY                        |                | HISTORIC USE               |
| Building                        |                | Domestic - single dwelling |
| CONDITION                       |                | SECONDARY STRUCTURE        |
| Good                            |                | -                          |
| INTEGRITY                       |                | NR SECOND                  |
| Minor alterations               |                | -                          |
| CUDDENT LICE                    |                |                            |

(1976)

| ARCHITECTURAL CLASSIFICATION | FOUNDATION                                                                                                                    |
|------------------------------|-------------------------------------------------------------------------------------------------------------------------------|
| Gable Front                  | Concrete                                                                                                                      |
| DETAILS                      | PORCH                                                                                                                         |
| -                            | Full Front                                                                                                                    |
| OTHER YEAR                   | WINDOW MATERIAL                                                                                                               |
| -                            | Aluminum/vinyl                                                                                                                |
| DATE SOURCE                  | WINDOW MATERIAL 2                                                                                                             |
| Surveyor                     | -                                                                                                                             |
| WALL MATERIAL (CURRENT)      | WINDOW TYPE                                                                                                                   |
| Aluminum/vinyl               | Double hung & fixed                                                                                                           |
| WALL MATERIAL 2 (CURRENT)    | WINDOW CONFIGURATION                                                                                                          |
| -                            | 1/1; 1-light                                                                                                                  |
| PLAN                         | SIGNIFICANCE                                                                                                                  |
| Rectangular                  | -                                                                                                                             |
| NO OF STORIES                | HISTORIC FEATURES                                                                                                             |
| 2.5                          | Front gable roof; 2-story square gable-roof bay on west facade;                                                               |
| ROOF TYPE                    | 2-story gable-roof bay with cutaway corners on east facade                                                                    |
| Front Gable                  | ALTERATIONS                                                                                                                   |
| ROOF MATERIAL                | Replacement siding; replacement windows in original openings; 2nd-story rear addition; Front porch replaced with enclosed bay |

Asphalt - shingle

Photo Id: ParkAveE227(2)

Photo Id: EParkAve227

| OLD ADDRESS (CITY DIR.YEAR                                                                        | BUILDER                      |
|---------------------------------------------------------------------------------------------------|------------------------------|
| -                                                                                                 | -                            |
| BUILDING MOVED?                                                                                   | SURVEYOR                     |
| -                                                                                                 | LR                           |
| MOVED FROM                                                                                        | SURVEYOR ORGANIZATION        |
| -                                                                                                 | Ramsey Historic Consultants  |
| ORIGINAL OWNER                                                                                    | SURVEY DATE                  |
| -                                                                                                 | May-June 2016                |
| ORIGINAL ARCHITECT                                                                                | SURVEY AREA                  |
| -                                                                                                 | Downtown Libertyville        |
| ARCHITECT SOURCE                                                                                  |                              |
| -                                                                                                 |                              |
| PERMIT/HIS                                                                                        | TORIC INFORMATION            |
| OLD ADDRESS                                                                                       | DATE OF CONSTRUCTION         |
| -                                                                                                 | -                            |
| PERMIT MO  MOVING PERMIT #                                                                        | VING INFORMATION  DATE MOVED |
| -                                                                                                 | -                            |
| ORIGINAL P                                                                                        | ERMIT INFORMATION            |
| BUILDING PERMIT #                                                                                 | OTHER PERMIT INFORMATION     |
|                                                                                                   |                              |
| DATE                                                                                              | COA INFO                     |
| -                                                                                                 | -                            |
| BUILDING PERMIT DESCRIPTION                                                                       | HISTORIC INFO                |
| -                                                                                                 | - CTUED COURSES              |
| COST                                                                                              | OTHER SOURCES                |
| -                                                                                                 | Sanborn Maps1933, 1948       |
| ORIGINAL OWNER OCCUPIED?                                                                          | HISTORIC INFO COMPILER       |
|                                                                                                   | LR                           |
| EXTERIOR ALTERATION PERMITS                                                                       | VOLUNTEER                    |
| #76-582 (10/29/1976)porch alterations; #87-589 (9/30/1987)2nd floor apartment, first-floor office | [-                           |