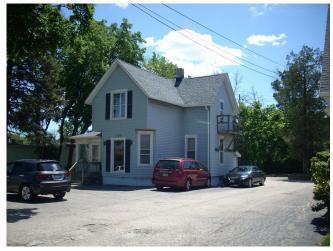

Commerce/Trade

**BEGINNING STREET NUMBER** 225 **END STREET NUMBER** STREET # SUFFIX STREET NAME E. Park Avenue PIN **LOCAL** WITHIN LOCAL DISTRICT? No LOCAL DIST CONTRIB/NON-CONTRIB? LOCAL LANDMARK? **YEAR** Photo Id: ParkAveE225 LOCAL LANDMARK ELIGIBLE? No **CRITERIA BUILDING DETAILS BUILDING NAME** ZONING C-2 GROUND FLOOR USE NUMBER OF STORIES Office UPPER FLOOR USE PROPERTY INDEX NUMBER Unknown 1121212056 CURRENT OCCUPANT **NATIONAL REGISTER** NR DISTRICT CONTRIB/NON-CONTRIB NR ELIGIBLE? No WITHIN DISTRICT? CRITERIA No NR LANDMARK? ALTERNATE ADDRESS? No YEAR **GENERAL INFORMATION CATEGORY HISTORIC USE** Building Domestic - single dwelling CONDITION SECONDARY STRUCTURE Good Detached garage INTEGRITY NR SECOND NC Minor alterations **CURRENT USE** 

| ARCHITECTURAL CLASSIFICATION | FOUNDATION                                                    |
|------------------------------|---------------------------------------------------------------|
| American Foursquare          | Not visible                                                   |
| DETAILS                      | PORCH                                                         |
| -                            | Full Front                                                    |
| OTHER YEAR                   | WINDOW MATERIAL                                               |
| -                            | Aluminum/vinyl                                                |
| DATE SOURCE                  | WINDOW MATERIAL 2                                             |
| Surveyor                     | -                                                             |
| WALL MATERIAL (CURRENT)      | WINDOW TYPE                                                   |
| Aluminum/vinyl               | Double Hung                                                   |
| WALL MATERIAL 2 (CURRENT)    | WINDOW CONFIGURATION                                          |
| -                            | 6/6; 1/1                                                      |
| PLAN                         | SIGNIFICANCE                                                  |
| Rectangular                  | -                                                             |
| NO OF STORIES                | HISTORIC FEATURES                                             |
| 2.5                          | Hipped roof with overhanging eaves; front hipped-roof dormer; |
| ROOF TYPE                    | hipped-roof front porch structure (enclosed)                  |
| Hipped                       | ALTERATIONS                                                   |
| ROOF MATERIAL                | Replacement siding; replacement windows in original openings; |

Asphalt - shingle

2 story rear addition; front porch enclosed (non-historic porch

door and concrete steps)

Photo Id: ParkAveE225(2)

Photo Id: EPark225

| OLD ADDRESS (CITY DIR.YEAR                              | BUILDER                     |
|---------------------------------------------------------|-----------------------------|
| -                                                       | -                           |
| BUILDING MOVED?                                         | SURVEYOR                    |
| -                                                       | LR                          |
| MOVED FROM                                              | SURVEYOR ORGANIZATION       |
| -                                                       | Ramsey Historic Consultants |
| ORIGINAL OWNER                                          | SURVEY DATE                 |
| -                                                       | May-June 2016               |
| ORIGINAL ARCHITECT                                      | SURVEY AREA                 |
| -                                                       | Downtown Libertyville       |
| ARCHITECT SOURCE                                        |                             |
| -                                                       |                             |
|                                                         |                             |
| PERMIT/HISTO                                            | RIC INFORMATION             |
|                                                         |                             |
| OLD ADDRESS                                             | DATE OF CONSTRUCTION        |
| -                                                       | -                           |
| DEDMIT MOVI                                             | NG INFORMATION              |
| PERMIT MOVI                                             | NG INFORMATION              |
| MOVING PERMIT #                                         | DATE MOVED                  |
| PIOVING FERMIT #                                        | DATE MOVED                  |
|                                                         | [-                          |
| ORIGINAL PER                                            | MIT INFORMATION             |
|                                                         |                             |
| BUILDING PERMIT #                                       | OTHER PERMIT INFORMATION    |
| -                                                       | -                           |
| DATE                                                    | COA INFO                    |
| -                                                       | -                           |
| BUILDING PERMIT DESCRIPTION                             | HISTORIC INFO               |
| -                                                       | -                           |
| COST                                                    | OTHER SOURCES               |
| -                                                       | Sanborn Maps1933, 1948      |
| ORIGINAL OWNER OCCUPIED?                                | HISTORIC INFO COMPILER      |
| -                                                       | LR                          |
| EXTERIOR ALTERATION PERMITS                             | VOLUNTEER                   |
| No Permit # (6/28/1954)repair porch roof and put on new | -                           |
| eaves; 85-125 (1/31/1986)convert from house to office   |                             |