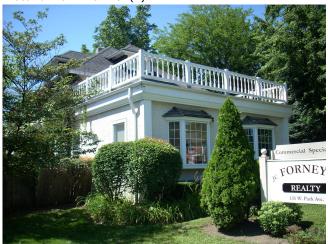

Commerce/Trade - office

| BEGINNING STREET NUMBER         | 227            |                            |
|---------------------------------|----------------|----------------------------|
| END STREET NUMBER               | -              |                            |
| STREET # SUFFIX                 | -              |                            |
| STREET NAME                     | E. Park Avenue |                            |
| PIN                             |                |                            |
| LOCAL                           |                |                            |
| WITHIN LOCAL DISTRICT?          | No             |                            |
| LOCAL DIST CONTRIB/NON-CONTRIB? | С              |                            |
| LOCAL LANDMARK?                 | No             |                            |
| YEAR                            | -              |                            |
| LOCAL LANDMARK ELIGIBLE?        | No             | Photo Id: ParkAveE227(1)   |
| CRITERIA                        | _              |                            |
| UNI LINIA                       |                |                            |
|                                 | <u>BU</u> ILDI | ING DETAILS                |
|                                 |                |                            |
| BUILDING NAME                   |                | ZONING                     |
| -                               |                | C-2                        |
| GROUND FLOOR USE                |                | NUMBER OF STORIES          |
| Office                          |                | 2                          |
| UPPER FLOOR USE                 |                | PROPERTY INDEX NUMBER      |
| Residential Apartments          |                | 1121212013 (229?)          |
| CURRENT OCCUPANT                | 1              |                            |
| Karlinsky & Co Limited          |                |                            |
|                                 | <b>NATION</b>  | AL REGISTER                |
|                                 |                |                            |
| NR DISTRICT CONTRIB/NON-CONTRIB |                | NR ELIGIBLE?               |
| С                               |                | No                         |
| WITHIN DISTRICT?                |                | CRITERIA                   |
| No                              |                | -                          |
| NR LANDMARK?                    |                | ALTERNATE ADDRESS?         |
| No                              |                | -                          |
| YEAR                            |                |                            |
| -                               |                |                            |
|                                 | GENERAL        | <u>INFORMATION</u>         |
|                                 | <u> </u>       |                            |
| CATEGORY                        |                | HISTORIC USE               |
| Building                        |                | Domestic - single dwelling |
| CONDITION                       |                | SECONDARY STRUCTURE        |
| Good                            |                | -                          |
| INTEGRITY                       |                | NR SECOND                  |
| Minor alterations               |                | -                          |
| CUDDENT LICE                    |                |                            |

(1976)

| ARCHITECTURAL CLASSIFICATION | FOUNDATION                                                                                                                    |
|------------------------------|-------------------------------------------------------------------------------------------------------------------------------|
| Gable Front                  | Concrete                                                                                                                      |
| DETAILS                      | PORCH                                                                                                                         |
| -                            | Full Front                                                                                                                    |
| OTHER YEAR                   | WINDOW MATERIAL                                                                                                               |
| -                            | Aluminum/vinyl                                                                                                                |
| DATE SOURCE                  | WINDOW MATERIAL 2                                                                                                             |
| Surveyor                     | -                                                                                                                             |
| WALL MATERIAL (CURRENT)      | WINDOW TYPE                                                                                                                   |
| Aluminum/vinyl               | Double hung & fixed                                                                                                           |
| WALL MATERIAL 2 (CURRENT)    | WINDOW CONFIGURATION                                                                                                          |
| -                            | 1/1; 1-light                                                                                                                  |
| PLAN                         | SIGNIFICANCE                                                                                                                  |
| Rectangular                  | -                                                                                                                             |
| NO OF STORIES                | HISTORIC FEATURES                                                                                                             |
| 2.5                          | Front gable roof; 2-story square gable-roof bay on west facade;                                                               |
| ROOF TYPE                    | 2-story gable-roof bay with cutaway corners on east facade                                                                    |
| Front Gable                  | ALTERATIONS                                                                                                                   |
| ROOF MATERIAL                | Replacement siding; replacement windows in original openings; 2nd-story rear addition; Front porch replaced with enclosed bay |

Asphalt - shingle

Photo Id: ParkAveE227(2)

Photo Id: EParkAve227

| OLD ADDRESS (CITY DIR.YEAR                                                                        | BUILDER                      |
|---------------------------------------------------------------------------------------------------|------------------------------|
| -                                                                                                 | -                            |
| BUILDING MOVED?                                                                                   | SURVEYOR                     |
| -                                                                                                 | LR                           |
| MOVED FROM                                                                                        | SURVEYOR ORGANIZATION        |
| -                                                                                                 | Ramsey Historic Consultants  |
| ORIGINAL OWNER                                                                                    | SURVEY DATE                  |
| -                                                                                                 | May-June 2016                |
| ORIGINAL ARCHITECT                                                                                | SURVEY AREA                  |
| -                                                                                                 | Downtown Libertyville        |
| ARCHITECT SOURCE                                                                                  |                              |
| -                                                                                                 |                              |
| PERMIT/HIS                                                                                        | TORIC INFORMATION            |
| OLD ADDRESS                                                                                       | DATE OF CONSTRUCTION         |
| -                                                                                                 | -                            |
| PERMIT MO  MOVING PERMIT #                                                                        | VING INFORMATION  DATE MOVED |
| -                                                                                                 | -                            |
| ORIGINAL P                                                                                        | ERMIT INFORMATION            |
| BUILDING PERMIT #                                                                                 | OTHER PERMIT INFORMATION     |
|                                                                                                   |                              |
| DATE                                                                                              | COA INFO                     |
| -                                                                                                 | -                            |
| BUILDING PERMIT DESCRIPTION                                                                       | HISTORIC INFO                |
| -                                                                                                 | - CTUED COURSES              |
| COST                                                                                              | OTHER SOURCES                |
| -                                                                                                 | Sanborn Maps1933, 1948       |
| ORIGINAL OWNER OCCUPIED?                                                                          | HISTORIC INFO COMPILER       |
|                                                                                                   | LR                           |
| EXTERIOR ALTERATION PERMITS                                                                       | VOLUNTEER                    |
| #76-582 (10/29/1976)porch alterations; #87-589 (9/30/1987)2nd floor apartment, first-floor office | [-                           |