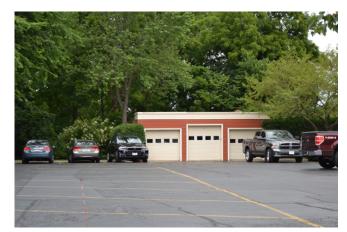

Commerce/Trade - office

| BEGINNING STREET NUMBER         | 227            |                            |
|---------------------------------|----------------|----------------------------|
| END STREET NUMBER               | -              |                            |
| STREET # SUFFIX                 | -              |                            |
| STREET NAME                     | E. Park Avenue |                            |
| PIN                             |                |                            |
| LOCAL                           |                |                            |
| WITHIN LOCAL DISTRICT?          | No             |                            |
| LOCAL DIST CONTRIB/NON-CONTRIB? | С              |                            |
| LOCAL LANDMARK?                 | No             |                            |
| YEAR                            | -              |                            |
| LOCAL LANDMARK ELIGIBLE?        | No             | Photo Id: ParkAveE227(1)   |
| CRITERIA                        | _              |                            |
| UNI LINIA                       |                |                            |
|                                 | <u>BU</u> ILDI | ING DETAILS                |
|                                 |                |                            |
| BUILDING NAME                   |                | ZONING                     |
| -                               |                | C-2                        |
| GROUND FLOOR USE                |                | NUMBER OF STORIES          |
| Office                          |                | 2                          |
| UPPER FLOOR USE                 |                | PROPERTY INDEX NUMBER      |
| Residential Apartments          |                | 1121212013 (229?)          |
| CURRENT OCCUPANT                | 1              |                            |
| Karlinsky & Co Limited          |                |                            |
|                                 | <b>NATION</b>  | AL REGISTER                |
|                                 |                |                            |
| NR DISTRICT CONTRIB/NON-CONTRIB |                | NR ELIGIBLE?               |
| С                               |                | No                         |
| WITHIN DISTRICT?                |                | CRITERIA                   |
| No                              |                | -                          |
| NR LANDMARK?                    |                | ALTERNATE ADDRESS?         |
| No                              |                | -                          |
| YEAR                            |                |                            |
| -                               |                |                            |
|                                 | GENERAL        | <u>INFORMATION</u>         |
|                                 | <u> </u>       |                            |
| CATEGORY                        |                | HISTORIC USE               |
| Building                        |                | Domestic - single dwelling |
| CONDITION                       |                | SECONDARY STRUCTURE        |
| Good                            |                | -                          |
| INTEGRITY                       |                | NR SECOND                  |
| Minor alterations               |                | -                          |
| CUDDENT LICE                    |                |                            |

(1976)

| ARCHITECTURAL CLASSIFICATION | FOUNDATION                                                                                                                    |
|------------------------------|-------------------------------------------------------------------------------------------------------------------------------|
| Gable Front                  | Concrete                                                                                                                      |
| DETAILS                      | PORCH                                                                                                                         |
| -                            | Full Front                                                                                                                    |
| OTHER YEAR                   | WINDOW MATERIAL                                                                                                               |
| -                            | Aluminum/vinyl                                                                                                                |
| DATE SOURCE                  | WINDOW MATERIAL 2                                                                                                             |
| Surveyor                     | -                                                                                                                             |
| WALL MATERIAL (CURRENT)      | WINDOW TYPE                                                                                                                   |
| Aluminum/vinyl               | Double hung & fixed                                                                                                           |
| WALL MATERIAL 2 (CURRENT)    | WINDOW CONFIGURATION                                                                                                          |
| -                            | 1/1; 1-light                                                                                                                  |
| PLAN                         | SIGNIFICANCE                                                                                                                  |
| Rectangular                  | -                                                                                                                             |
| NO OF STORIES                | HISTORIC FEATURES                                                                                                             |
| 2.5                          | Front gable roof; 2-story square gable-roof bay on west facade;                                                               |
| ROOF TYPE                    | 2-story gable-roof bay with cutaway corners on east facade                                                                    |
| Front Gable                  | ALTERATIONS                                                                                                                   |
| ROOF MATERIAL                | Replacement siding; replacement windows in original openings; 2nd-story rear addition; Front porch replaced with enclosed bay |

Asphalt - shingle

Photo Id: ParkAveE227(2)

Photo Id: EParkAve227

| OLD ADDRESS (CITY DIR.YEAR                                                                        | BUILDER                      |
|---------------------------------------------------------------------------------------------------|------------------------------|
| -                                                                                                 | -                            |
| BUILDING MOVED?                                                                                   | SURVEYOR                     |
| -                                                                                                 | LR                           |
| MOVED FROM                                                                                        | SURVEYOR ORGANIZATION        |
| -                                                                                                 | Ramsey Historic Consultants  |
| ORIGINAL OWNER                                                                                    | SURVEY DATE                  |
| -                                                                                                 | May-June 2016                |
| ORIGINAL ARCHITECT                                                                                | SURVEY AREA                  |
| -                                                                                                 | Downtown Libertyville        |
| ARCHITECT SOURCE                                                                                  |                              |
| -                                                                                                 |                              |
| PERMIT/HIS                                                                                        | TORIC INFORMATION            |
| OLD ADDRESS                                                                                       | DATE OF CONSTRUCTION         |
| -                                                                                                 | -                            |
| PERMIT MO  MOVING PERMIT #                                                                        | VING INFORMATION  DATE MOVED |
| -                                                                                                 | -                            |
| ORIGINAL P                                                                                        | ERMIT INFORMATION            |
| BUILDING PERMIT #                                                                                 | OTHER PERMIT INFORMATION     |
|                                                                                                   |                              |
| DATE                                                                                              | COA INFO                     |
| -                                                                                                 | -                            |
| BUILDING PERMIT DESCRIPTION                                                                       | HISTORIC INFO                |
| -                                                                                                 | - CTUED COURSES              |
| COST                                                                                              | OTHER SOURCES                |
| -                                                                                                 | Sanborn Maps1933, 1948       |
| ORIGINAL OWNER OCCUPIED?                                                                          | HISTORIC INFO COMPILER       |
|                                                                                                   | LR                           |
| EXTERIOR ALTERATION PERMITS                                                                       | VOLUNTEER                    |
| #76-582 (10/29/1976)porch alterations; #87-589 (9/30/1987)2nd floor apartment, first-floor office | [-                           |