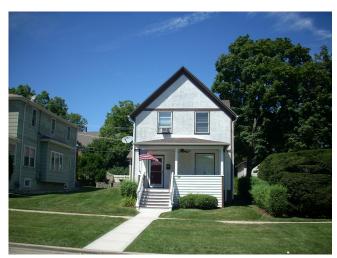

**CURRENT USE** 

Domestic - single dwelling

**BEGINNING STREET NUMBER** 128 **END STREET NUMBER** STREET # SUFFIX STREET NAME **Broadway Avenue** PIN **LOCAL** WITHIN LOCAL DISTRICT? No LOCAL DIST CONTRIB/NON-CONTRIB? C LOCAL LANDMARK? **YEAR** Photo Id: BroadwayAve128(1) LOCAL LANDMARK ELIGIBLE? Yes **CRITERIA** Н **BUILDING DETAILS BUILDING NAME ZONING** Taylor, Dr. John L. House R-8 GROUND FLOOR USE NUMBER OF STORIES Residence PROPERTY INDEX NUMBER **UPPER FLOOR USE** Residential 1116414013 CURRENT OCCUPANT **NATIONAL REGISTER** NR DISTRICT CONTRIB/NON-CONTRIB **NR ELIGIBLE?** WITHIN DISTRICT? CRITERIA No NR LANDMARK? **ALTERNATE ADDRESS?** No YEAR **GENERAL INFORMATION CATEGORY HISTORIC USE** Building Domestic - single dwelling CONDITION **SECONDARY STRUCTURE** Good Detached garage INTEGRITY NR SECOND Minor alterations

| ARCHITECTURAL CLASSIFICATION |   |
|------------------------------|---|
| Queen Anne                   |   |
| DETAILS                      |   |
| -                            |   |
| OTHER YEAR                   |   |
| -                            |   |
| DATE SOURCE                  | _ |
| Assessor                     |   |
| WALL MATERIAL (CURRENT)      | _ |
| Wood                         |   |
| WALL MATERIAL 2 (CURRENT)    | _ |
| Wood - shingles              |   |
| PLAN                         | _ |
| Rectangular                  |   |
| NO OF STORIES                | _ |
| 2.5                          |   |
| ROOF TYPE                    |   |
| Combination                  |   |
| ROOF MATERIAL                |   |
| Asphalt - shingle            |   |

#### SIGNIFICANCE

This 1890s Queen Anne house may be eligible for local landmark designation as the home of Dr. John L. Taylor, a physician who served as Lake County coroner for 43 years.

#### HISTORIC FEATURES

Steeply pitched side gable roof; fishscale shingles and sunburst motif on gable walls; polygonal full-height bay with pointed roof at southeast corner of facade; full-front porch structure with triangular pediment over entry; historic wood windows, some with Queen Anne-style upper sash

#### ALTERATIONS

Replacement floor, railings on front porch; 1-story rear addition and 2nd story rear addition (post-1948); some replacement windows in original openings on west elevation

Photo Id: BroadwayAve128(2)