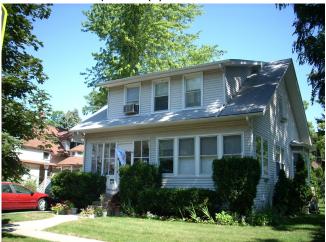

Domestic - single dwelling

**BEGINNING STREET NUMBER** 146 **END STREET NUMBER** STREET # SUFFIX STREET NAME **Broadway Avenue** PIN **LOCAL** WITHIN LOCAL DISTRICT? No LOCAL DIST CONTRIB/NON-CONTRIB? C LOCAL LANDMARK? **YEAR** Photo Id: BroadwayAve146(1) LOCAL LANDMARK ELIGIBLE? No **CRITERIA BUILDING DETAILS BUILDING NAME ZONING** R-9 **GROUND FLOOR USE** NUMBER OF STORIES Residence **UPPER FLOOR USE** PROPERTY INDEX NUMBER Residential 1116415018 **CURRENT OCCUPANT NATIONAL REGISTER** NR DISTRICT CONTRIB/NON-CONTRIB **NR ELIGIBLE?** WITHIN DISTRICT? CRITERIA No NR LANDMARK? **ALTERNATE ADDRESS?** No YEAR **GENERAL INFORMATION CATEGORY HISTORIC USE** Building Domestic - single dwelling CONDITION **SECONDARY STRUCTURE** Good INTEGRITY NR SECOND Minor alterations **CURRENT USE** 

| ARCHITECTURAL CLASSIFICATION | FOUNDATION                                                                                            |
|------------------------------|-------------------------------------------------------------------------------------------------------|
| Four Over Four (altered)     | Concrete                                                                                              |
| DETAILS                      | PORCH                                                                                                 |
| -                            | Full Front                                                                                            |
| OTHER YEAR                   | WINDOW MATERIAL                                                                                       |
| 1969                         | Wood                                                                                                  |
| DATE SOURCE                  | WINDOW MATERIAL 2                                                                                     |
| Surveyor/Sanborn/Permit      | -                                                                                                     |
| WALL MATERIAL (CURRENT)      | WINDOW TYPE                                                                                           |
| Aluminum/vinyl               | Double Hung                                                                                           |
| WALL MATERIAL 2 (CURRENT)    | WINDOW CONFIGURATION                                                                                  |
| -                            | 1/1; geometric/1                                                                                      |
| PLAN                         | SIGNIFICANCE                                                                                          |
| Rectangular                  | -                                                                                                     |
| NO OF STORIES                | HISTORIC FEATURES                                                                                     |
| 2                            | Full front porch with hipped roof and solid knee walls;                                               |
| ROOF TYPE                    | geometric/1 double hung windows; square oriel window bay on east facade                               |
| Hipped                       | ALTERATIONS                                                                                           |
| ROOF MATERIAL                |                                                                                                       |
| Asphalt - shingle            | 2nd story addition (1969); front porch enclosed; front steps and railing replaced; replacement siding |