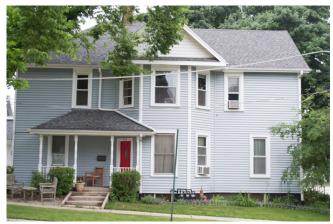

#### SIGNIFICANCE

This 1890s Queen Anne house may be eligible for local landmark designation as the home of Dr. John L. Taylor, a physician who served as Lake County coroner for 43 years.

#### HISTORIC FEATURES

Steeply pitched side gable roof; fishscale shingles and sunburst motif on gable walls; polygonal full-height bay with pointed roof at southeast corner of facade; full-front porch structure with triangular pediment over entry; historic wood windows, some with Queen Anne-style upper sash

#### ALTERATIONS

Replacement floor, railings on front porch; 1-story rear addition and 2nd story rear addition (post-1948); some replacement windows in original openings on west elevation

Photo Id: BroadwayAve128(2)