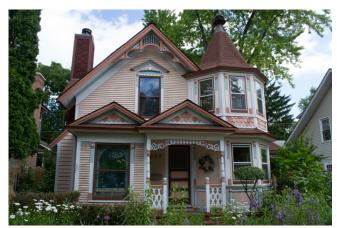

**CURRENT USE** 

Domestic - single dwelling

**BEGINNING STREET NUMBER** 128 **END STREET NUMBER** STREET # SUFFIX STREET NAME **Broadway Avenue** PIN **LOCAL** WITHIN LOCAL DISTRICT? No LOCAL DIST CONTRIB/NON-CONTRIB? C LOCAL LANDMARK? **YEAR** Photo Id: BroadwayAve128(1) LOCAL LANDMARK ELIGIBLE? Yes **CRITERIA** Н **BUILDING DETAILS BUILDING NAME ZONING** Taylor, Dr. John L. House R-8 GROUND FLOOR USE NUMBER OF STORIES Residence PROPERTY INDEX NUMBER **UPPER FLOOR USE** Residential 1116414013 CURRENT OCCUPANT **NATIONAL REGISTER** NR DISTRICT CONTRIB/NON-CONTRIB **NR ELIGIBLE?** WITHIN DISTRICT? CRITERIA No NR LANDMARK? **ALTERNATE ADDRESS?** No YEAR **GENERAL INFORMATION CATEGORY HISTORIC USE** Building Domestic - single dwelling CONDITION **SECONDARY STRUCTURE** Good Detached garage INTEGRITY NR SECOND Minor alterations

| ARCHITECTURAL CLASSIFICATION |   |
|------------------------------|---|
| Queen Anne                   |   |
| DETAILS                      |   |
| -                            |   |
| OTHER YEAR                   |   |
| -                            |   |
| DATE SOURCE                  | _ |
| Assessor                     |   |
| WALL MATERIAL (CURRENT)      | _ |
| Wood                         |   |
| WALL MATERIAL 2 (CURRENT)    | _ |
| Wood - shingles              |   |
| PLAN                         | _ |
| Rectangular                  |   |
| NO OF STORIES                | _ |
| 2.5                          |   |
| ROOF TYPE                    |   |
| Combination                  |   |
| ROOF MATERIAL                |   |
| Asphalt - shingle            |   |

#### SIGNIFICANCE

This 1890s Queen Anne house may be eligible for local landmark designation as the home of Dr. John L. Taylor, a physician who served as Lake County coroner for 43 years.

#### HISTORIC FEATURES

Steeply pitched side gable roof; fishscale shingles and sunburst motif on gable walls; polygonal full-height bay with pointed roof at southeast corner of facade; full-front porch structure with triangular pediment over entry; historic wood windows, some with Queen Anne-style upper sash

#### ALTERATIONS

Replacement floor, railings on front porch; 1-story rear addition and 2nd story rear addition (post-1948); some replacement windows in original openings on west elevation

Photo Id: BroadwayAve128(2)