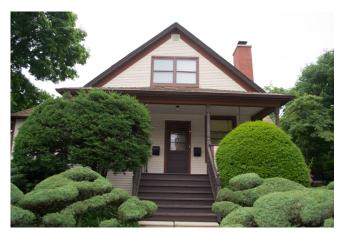

**CURRENT USE** 

Domestic - single dwelling

**BEGINNING STREET NUMBER** 128 **END STREET NUMBER** STREET # SUFFIX STREET NAME **Broadway Avenue** PIN **LOCAL** WITHIN LOCAL DISTRICT? No LOCAL DIST CONTRIB/NON-CONTRIB? C LOCAL LANDMARK? **YEAR** Photo Id: BroadwayAve128(1) LOCAL LANDMARK ELIGIBLE? Yes **CRITERIA** Н **BUILDING DETAILS BUILDING NAME ZONING** Taylor, Dr. John L. House R-8 GROUND FLOOR USE NUMBER OF STORIES Residence PROPERTY INDEX NUMBER **UPPER FLOOR USE** Residential 1116414013 CURRENT OCCUPANT **NATIONAL REGISTER** NR DISTRICT CONTRIB/NON-CONTRIB **NR ELIGIBLE?** WITHIN DISTRICT? CRITERIA No NR LANDMARK? **ALTERNATE ADDRESS?** No YEAR **GENERAL INFORMATION CATEGORY HISTORIC USE** Building Domestic - single dwelling CONDITION **SECONDARY STRUCTURE** Good Detached garage INTEGRITY NR SECOND Minor alterations

| ARCHITECTURAL CLASSIFICATION |   |
|------------------------------|---|
| Queen Anne                   |   |
| DETAILS                      |   |
| -                            |   |
| OTHER YEAR                   |   |
| -                            |   |
| DATE SOURCE                  | _ |
| Assessor                     |   |
| WALL MATERIAL (CURRENT)      | _ |
| Wood                         |   |
| WALL MATERIAL 2 (CURRENT)    | _ |
| Wood - shingles              |   |
| PLAN                         | _ |
| Rectangular                  |   |
| NO OF STORIES                | _ |
| 2.5                          |   |
| ROOF TYPE                    |   |
| Combination                  |   |
| ROOF MATERIAL                |   |
| Asphalt - shingle            |   |

#### **FOUNDATION**

Brick

#### PORCH

Full Front

#### WINDOW MATERIAL

Wood

#### WINDOW TYPE

Double hung & casement

#### WINDOW CONFIGURATION

1/1; 1-light

#### SIGNIFICANCE

This 1890s Queen Anne house may be eligible for local landmark designation as the home of Dr. John L. Taylor, a physician who served as Lake County coroner for 43 years.

#### HISTORIC FEATURES

Steeply pitched side gable roof; fishscale shingles and sunburst motif on gable walls; polygonal full-height bay with pointed roof at southeast corner of facade; full-front porch structure with triangular pediment over entry; historic wood windows, some with Queen Anne-style upper sash

#### ALTERATIONS

Replacement floor, railings on front porch; 1-story rear addition and 2nd story rear addition (post-1948); some replacement windows in original openings on west elevation

Photo Id: BroadwayAve128(2)