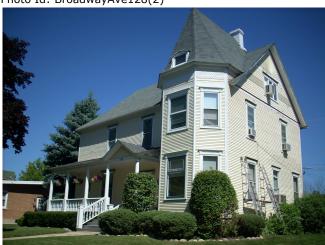

#### SIGNIFICANCE

This 1890s Queen Anne house may be eligible for local landmark designation as the home of Dr. John L. Taylor, a physician who served as Lake County coroner for 43 years.

#### HISTORIC FEATURES

Steeply pitched side gable roof; fishscale shingles and sunburst motif on gable walls; polygonal full-height bay with pointed roof at southeast corner of facade; full-front porch structure with triangular pediment over entry; historic wood windows, some with Queen Anne-style upper sash

#### ALTERATIONS

Replacement floor, railings on front porch; 1-story rear addition and 2nd story rear addition (post-1948); some replacement windows in original openings on west elevation

Photo Id: BroadwayAve128(2)