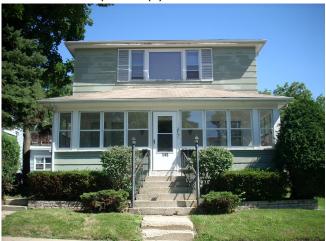

Domestic - multiple dwelling

| BEGINNING STREET NUMBER         | 140-142          |                                 |
|---------------------------------|------------------|---------------------------------|
| END STREET NUMBER               | -                |                                 |
| STREET # SUFFIX                 | -                |                                 |
| STREET NAME                     | Broadway Avenue  |                                 |
| PIN                             |                  |                                 |
| <b>LOCAL</b>                    |                  |                                 |
| WITHIN LOCAL DISTRICT?          | No               |                                 |
| LOCAL DIST CONTRIB/NON-CONTRIB? | С                |                                 |
| LOCAL LANDMARK?                 | No               |                                 |
| YEAR                            | -                |                                 |
| LOCAL LANDMARK ELIGIBLE?        | No               | Photo Id: BroadwayAve140-142(2) |
| CRITERIA                        | -                |                                 |
| BUILDING NAME                   | DOILDIN          | VIG DETAILS  ZONING             |
| -                               |                  | R-8                             |
| GROUND FLOOR USE                |                  | NUMBER OF STORIES               |
| Residential Apartments          |                  | 2                               |
| UPPER FLOOR USE                 |                  | PROPERTY INDEX NUMBER           |
| Residential Apartments          |                  | 1116415017                      |
| CURRENT OCCUPANT                |                  |                                 |
| NR DISTRICT CONTRIB/NON-CONTRIB | NATIONA          | AL REGISTER  NR ELIGIBLE?       |
| С                               |                  | No                              |
| WITHIN DISTRICT?                |                  | CRITERIA                        |
| No                              |                  | -                               |
| NR LANDMARK?                    |                  | ALTERNATE ADDRESS?              |
| No                              |                  | 310 Wright Court                |
| YEAR                            |                  |                                 |
| -                               |                  |                                 |
|                                 | <u>GENERAL I</u> | NFORMATION                      |
| CATEGORY                        |                  | HISTORIC USE                    |
| Building                        |                  | Domestic - single dwelling      |
| CONDITION                       |                  | SECONDARY STRUCTURE             |
| Good                            |                  | [attached garage]               |
| INTEGRITY                       |                  | NR SECOND                       |
| Minor alterations and additions |                  | -                               |
| CURRENT USE                     |                  |                                 |

| ARCHITECTURAL CLASSIFICATION | FOUNDATION                                                 |
|------------------------------|------------------------------------------------------------|
| Gable Front                  | Brick                                                      |
| DETAILS                      | PORCH                                                      |
| Queen Anne                   | Front entry                                                |
| OTHER YEAR                   | WINDOW MATERIAL                                            |
| -                            | Aluminum/vinyl                                             |
| DATE SOURCE                  | WINDOW MATERIAL 2                                          |
| Surveyor                     | -                                                          |
| WALL MATERIAL (CURRENT)      | WINDOW TYPE                                                |
| Aluminum/vinyl               | Double Hung                                                |
| WALL MATERIAL 2 (CURRENT)    | WINDOW CONFIGURATION                                       |
| -                            | 1/1                                                        |
| PLAN                         | SIGNIFICANCE                                               |
| Rectangular                  | -                                                          |
| NO OF STORIES                | HISTORIC FEATURES                                          |
| 2                            | Front gable roof; full-height polygonal bay on v           |
| ROOF TYPE                    | porch structure on front facade; secondary por west facade |
| Front Gable                  | ALTERATIONS                                                |
| ROOF MATERIAL                | Replacement siding (2000); replacement windo               |
| Asphalt - shingle            | openings (2001); replacement columns, railing              |

west facade; front ch structure on

ows in original openings (2001); replacement columns, railings, and steps on front porch; replacement columns and railings on west porch; rear attached garage addition (2003)