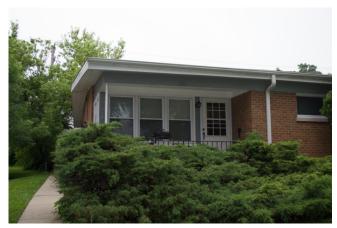

Domestic - multiple dwelling

**BEGINNING STREET NUMBER** 118-124 **END STREET NUMBER** STREET # SUFFIX **STREET NAME Broadway Avenue** PIN **LOCAL** WITHIN LOCAL DISTRICT? No LOCAL DIST CONTRIB/NON-CONTRIB? LOCAL LANDMARK? **YEAR** Photo Id: BroadwayAve118-124(1) LOCAL LANDMARK ELIGIBLE? No **CRITERIA BUILDING DETAILS BUILDING NAME** ZONING R-8 NUMBER OF STORIES **GROUND FLOOR USE** Residential Apartments **UPPER FLOOR USE** PROPERTY INDEX NUMBER N/A 1116414010 CURRENT OCCUPANT **NATIONAL REGISTER** NR DISTRICT CONTRIB/NON-CONTRIB NR ELIGIBLE? No WITHIN DISTRICT? CRITERIA No NR LANDMARK? ALTERNATE ADDRESS? No YEAR **GENERAL INFORMATION CATEGORY HISTORIC USE** Building Domestic - multiple dwelling CONDITION SECONDARY STRUCTURE Good INTEGRITY NR SECOND Minor alterations **CURRENT USE** 

| ARCHITECTURAL CLASSIFICATION | FOUNDATION                                                       |
|------------------------------|------------------------------------------------------------------|
| Ranch                        | Not visible                                                      |
| DETAILS                      | PORCH                                                            |
| -                            | Multiple entries                                                 |
| OTHER YEAR                   | WINDOW MATERIAL                                                  |
| -                            | Aluminum/vinyl                                                   |
| DATE SOURCE                  | WINDOW MATERIAL 2                                                |
| Permit                       | -                                                                |
| WALL MATERIAL (CURRENT)      | WINDOW TYPE                                                      |
| Brick                        | Double hung & awning                                             |
| WALL MATERIAL 2 (CURRENT)    | WINDOW CONFIGURATION                                             |
| Stucco                       | 1/1; 1-light                                                     |
| PLAN                         | SIGNIFICANCE                                                     |
| Rectangular                  | -                                                                |
| NO OF STORIES                | HISTORIC FEATURES                                                |
| 1                            | Horizontal massing and flat roof; inset corner entry porches for |
| ROOF TYPE                    | each unit, with wrought iron railings                            |
| Flat                         | ALTERATIONS                                                      |
| ROOF MATERIAL                | Replacement windows in original openings; replacement doors      |
| Not Visible                  |                                                                  |