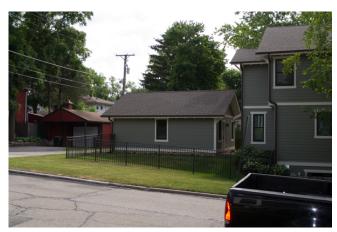

Domestic - single dwelling

**BEGINNING STREET NUMBER** 146 **END STREET NUMBER** STREET # SUFFIX STREET NAME **Broadway Avenue** PIN **LOCAL** WITHIN LOCAL DISTRICT? No LOCAL DIST CONTRIB/NON-CONTRIB? C LOCAL LANDMARK? **YEAR** Photo Id: BroadwayAve146(1) LOCAL LANDMARK ELIGIBLE? No **CRITERIA BUILDING DETAILS BUILDING NAME ZONING** R-9 **GROUND FLOOR USE** NUMBER OF STORIES Residence **UPPER FLOOR USE** PROPERTY INDEX NUMBER Residential 1116415018 **CURRENT OCCUPANT NATIONAL REGISTER** NR DISTRICT CONTRIB/NON-CONTRIB **NR ELIGIBLE?** WITHIN DISTRICT? CRITERIA No NR LANDMARK? **ALTERNATE ADDRESS?** No YEAR **GENERAL INFORMATION CATEGORY HISTORIC USE** Building Domestic - single dwelling CONDITION **SECONDARY STRUCTURE** Good INTEGRITY NR SECOND Minor alterations **CURRENT USE** 

| ARCHITECTURAL CLASSIFICATION | FOUNDATION                                                                                            |
|------------------------------|-------------------------------------------------------------------------------------------------------|
| Four Over Four (altered)     | Concrete                                                                                              |
| DETAILS                      | PORCH                                                                                                 |
| -                            | Full Front                                                                                            |
| OTHER YEAR                   | WINDOW MATERIAL                                                                                       |
| 1969                         | Wood                                                                                                  |
| DATE SOURCE                  | WINDOW MATERIAL 2                                                                                     |
| Surveyor/Sanborn/Permit      | -                                                                                                     |
| WALL MATERIAL (CURRENT)      | WINDOW TYPE                                                                                           |
| Aluminum/vinyl               | Double Hung                                                                                           |
| WALL MATERIAL 2 (CURRENT)    | WINDOW CONFIGURATION                                                                                  |
| -                            | 1/1; geometric/1                                                                                      |
| PLAN                         | SIGNIFICANCE                                                                                          |
| Rectangular                  | -                                                                                                     |
| NO OF STORIES                | HISTORIC FEATURES                                                                                     |
| 2                            | Full front porch with hipped roof and solid knee walls;                                               |
| ROOF TYPE                    | geometric/1 double hung windows; square oriel window bay on east facade                               |
| Hipped                       | ALTERATIONS                                                                                           |
| ROOF MATERIAL                |                                                                                                       |
| Asphalt - shingle            | 2nd story addition (1969); front porch enclosed; front steps and railing replaced; replacement siding |

Photo Id: BroadwayAve146(2)

Photo Id: Broadway146

| OLD ADDRESS (CITY DIR.YEAR                                                         | BUILDER                                         |
|------------------------------------------------------------------------------------|-------------------------------------------------|
| -                                                                                  | -                                               |
| BUILDING MOVED?                                                                    | SURVEYOR                                        |
| -                                                                                  | LR                                              |
| MOVED FROM                                                                         | SURVEYOR ORGANIZATION                           |
| -                                                                                  | Ramsey Historic Consultants                     |
| ORIGINAL OWNER                                                                     | SURVEY DATE                                     |
| -                                                                                  | May-June 2016                                   |
| ORIGINAL ARCHITECT                                                                 | SURVEY AREA                                     |
| -                                                                                  | Downtown Libertyville                           |
| ARCHITECT SOURCE                                                                   |                                                 |
| -                                                                                  |                                                 |
| DEDMIT /LICTO                                                                      | DIC INCODMATION                                 |
| PERMIT/HISTO                                                                       | ORIC INFORMATION                                |
| OLD ADDRESS                                                                        | DATE OF CONSTRUCTION                            |
| OLD ADDRESS                                                                        | DATE OF CONSTRUCTION                            |
| -                                                                                  | [-                                              |
| <u>PERMIT MOVI</u>                                                                 | NG INFORMATION                                  |
|                                                                                    |                                                 |
| MOVING PERMIT #                                                                    | DATE MOVED                                      |
| -                                                                                  | -                                               |
| ODICINAL DED                                                                       | MIT INFORMATION                                 |
| ORIGINAL PER                                                                       | MIT INFORMATION                                 |
|                                                                                    |                                                 |
| BUILDING PERMIT #                                                                  | OTHER PERMIT INFORMATION                        |
|                                                                                    | -                                               |
| DATE                                                                               | COA INFO                                        |
| -                                                                                  | -                                               |
| BUILDING PERMIT DESCRIPTION                                                        | HISTORIC INFO                                   |
| -                                                                                  | -                                               |
| COST                                                                               | OTHER SOURCES                                   |
| -                                                                                  | Sanborn Insurance Company Maps 1924, 1933, 1948 |
| ORIGINAL OWNER OCCUPIED?                                                           | HISTORIC INFO COMPILER                          |
| -                                                                                  | LR                                              |
| EXTERIOR ALTERATION PERMITS                                                        | VOLUNTEER                                       |
| JD-12-0001 (3/13/2012)replace exterior stairway; 4971 (8/19/1969)raise roof 8 feet | -                                               |