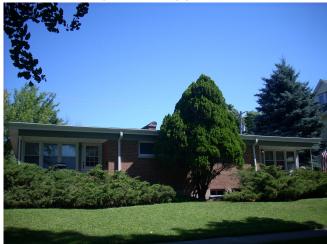

Domestic - multiple dwelling

| BEGINNING STREET NUMBER         | 140-142          |                                 |
|---------------------------------|------------------|---------------------------------|
| END STREET NUMBER               | -                |                                 |
| STREET # SUFFIX                 | -                |                                 |
| STREET NAME                     | Broadway Avenue  |                                 |
| PIN                             |                  |                                 |
| <b>LOCAL</b>                    |                  |                                 |
| WITHIN LOCAL DISTRICT?          | No               |                                 |
| LOCAL DIST CONTRIB/NON-CONTRIB? | С                |                                 |
| LOCAL LANDMARK?                 | No               |                                 |
| YEAR                            | -                |                                 |
| LOCAL LANDMARK ELIGIBLE?        | No               | Photo Id: BroadwayAve140-142(2) |
| CRITERIA                        | -                |                                 |
| BUILDING NAME                   | DOILDIN          | VIG DETAILS  ZONING             |
| -                               |                  | R-8                             |
| GROUND FLOOR USE                |                  | NUMBER OF STORIES               |
| Residential Apartments          |                  | 2                               |
| UPPER FLOOR USE                 |                  | PROPERTY INDEX NUMBER           |
| Residential Apartments          |                  | 1116415017                      |
| CURRENT OCCUPANT                |                  |                                 |
| NR DISTRICT CONTRIB/NON-CONTRIB | NATIONA          | AL REGISTER  NR ELIGIBLE?       |
| С                               |                  | No                              |
| WITHIN DISTRICT?                |                  | CRITERIA                        |
| No                              |                  | -                               |
| NR LANDMARK?                    |                  | ALTERNATE ADDRESS?              |
| No                              |                  | 310 Wright Court                |
| YEAR                            |                  |                                 |
| -                               |                  |                                 |
|                                 | <u>GENERAL I</u> | NFORMATION                      |
| CATEGORY                        |                  | HISTORIC USE                    |
| Building                        |                  | Domestic - single dwelling      |
| CONDITION                       |                  | SECONDARY STRUCTURE             |
| Good                            |                  | [attached garage]               |
| INTEGRITY                       |                  | NR SECOND                       |
| Minor alterations and additions |                  | -                               |
| CURRENT USE                     |                  |                                 |

| ARCHITECTURAL CLASSIFICATION | FOUNDATION                                                 |
|------------------------------|------------------------------------------------------------|
| Gable Front                  | Brick                                                      |
| DETAILS                      | PORCH                                                      |
| Queen Anne                   | Front entry                                                |
| OTHER YEAR                   | WINDOW MATERIAL                                            |
| -                            | Aluminum/vinyl                                             |
| DATE SOURCE                  | WINDOW MATERIAL 2                                          |
| Surveyor                     | -                                                          |
| WALL MATERIAL (CURRENT)      | WINDOW TYPE                                                |
| Aluminum/vinyl               | Double Hung                                                |
| WALL MATERIAL 2 (CURRENT)    | WINDOW CONFIGURATION                                       |
| -                            | 1/1                                                        |
| PLAN                         | SIGNIFICANCE                                               |
| Rectangular                  | -                                                          |
| NO OF STORIES                | HISTORIC FEATURES                                          |
| 2                            | Front gable roof; full-height polygonal bay on v           |
| ROOF TYPE                    | porch structure on front facade; secondary por west facade |
| Front Gable                  | ALTERATIONS                                                |
| ROOF MATERIAL                | Replacement siding (2000); replacement windo               |
| Asphalt - shingle            | openings (2001); replacement columns, railing              |

west facade; front ch structure on

ows in original openings (2001); replacement columns, railings, and steps on front porch; replacement columns and railings on west porch; rear attached garage addition (2003)