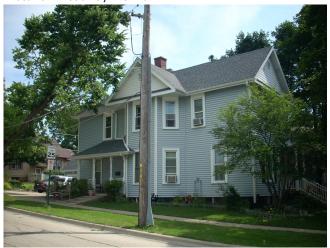

Domestic - multiple dwelling

**BEGINNING STREET NUMBER** 118-124 **END STREET NUMBER** STREET # SUFFIX **STREET NAME Broadway Avenue** PIN **LOCAL** WITHIN LOCAL DISTRICT? No LOCAL DIST CONTRIB/NON-CONTRIB? LOCAL LANDMARK? **YEAR** Photo Id: BroadwayAve118-124(1) LOCAL LANDMARK ELIGIBLE? No **CRITERIA BUILDING DETAILS BUILDING NAME** ZONING R-8 NUMBER OF STORIES **GROUND FLOOR USE** Residential Apartments **UPPER FLOOR USE** PROPERTY INDEX NUMBER N/A 1116414010 CURRENT OCCUPANT **NATIONAL REGISTER** NR DISTRICT CONTRIB/NON-CONTRIB NR ELIGIBLE? No WITHIN DISTRICT? CRITERIA No NR LANDMARK? ALTERNATE ADDRESS? No YEAR **GENERAL INFORMATION CATEGORY HISTORIC USE** Building Domestic - multiple dwelling CONDITION SECONDARY STRUCTURE Good INTEGRITY NR SECOND Minor alterations **CURRENT USE** 

| ARCHITECTURAL CLASSIFICATION | FOUNDATION                                                       |
|------------------------------|------------------------------------------------------------------|
| Ranch                        | Not visible                                                      |
| DETAILS                      | PORCH                                                            |
| -                            | Multiple entries                                                 |
| OTHER YEAR                   | WINDOW MATERIAL                                                  |
| -                            | Aluminum/vinyl                                                   |
| DATE SOURCE                  | WINDOW MATERIAL 2                                                |
| Permit                       | -                                                                |
| WALL MATERIAL (CURRENT)      | WINDOW TYPE                                                      |
| Brick                        | Double hung & awning                                             |
| WALL MATERIAL 2 (CURRENT)    | WINDOW CONFIGURATION                                             |
| Stucco                       | 1/1; 1-light                                                     |
| PLAN                         | SIGNIFICANCE                                                     |
| Rectangular                  | -                                                                |
| NO OF STORIES                | HISTORIC FEATURES                                                |
| 1                            | Horizontal massing and flat roof; inset corner entry porches for |
| ROOF TYPE                    | each unit, with wrought iron railings                            |
| Flat                         | ALTERATIONS                                                      |
| ROOF MATERIAL                | Replacement windows in original openings; replacement doors      |
| Not Visible                  |                                                                  |