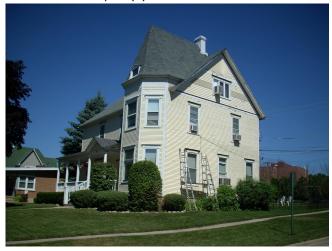

#### SIGNIFICANCE

This 1890s Queen Anne house may be eligible for local landmark designation as the home of Dr. John L. Taylor, a physician who served as Lake County coroner for 43 years.

#### HISTORIC FEATURES

Steeply pitched side gable roof; fishscale shingles and sunburst motif on gable walls; polygonal full-height bay with pointed roof at southeast corner of facade; full-front porch structure with triangular pediment over entry; historic wood windows, some with Queen Anne-style upper sash

#### ALTERATIONS

Replacement floor, railings on front porch; 1-story rear addition and 2nd story rear addition (post-1948); some replacement windows in original openings on west elevation

Photo Id: BroadwayAve128(2)