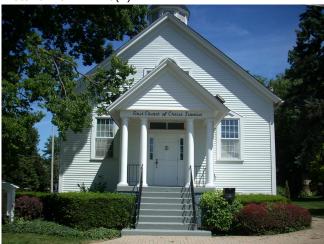

Religion - religious facility

**BEGINNING STREET NUMBER** 240 **END STREET NUMBER** STREET # SUFFIX STREET NAME Park Place PIN **LOCAL** WITHIN LOCAL DISTRICT? No LOCAL DIST CONTRIB/NON-CONTRIB? LOCAL LANDMARK? **YEAR** Photo Id: ParkPIN240(3) LOCAL LANDMARK ELIGIBLE? Potentially Eligible **CRITERIA BUILDING DETAILS BUILDING NAME** ZONING St. John's Lutheran Church NUMBER OF STORIES GROUND FLOOR USE Church UPPER FLOOR USE PROPERTY INDEX NUMBER N/A 1116422001 CURRENT OCCUPANT First Church of Christ, Scientist **NATIONAL REGISTER** NR DISTRICT CONTRIB/NON-CONTRIB NR ELIGIBLE? No WITHIN DISTRICT? CRITERIA No ALTERNATE ADDRESS? NR LANDMARK? No YEAR **GENERAL INFORMATION CATEGORY HISTORIC USE** Building Religion - religious facility CONDITION SECONDARY STRUCTURE Good INTEGRITY NR SECOND Moderate alterations **CURRENT USE** 

| ARCHITECTURAL CLASSIFICATION | FOUNDATION                                                                                                                  |
|------------------------------|-----------------------------------------------------------------------------------------------------------------------------|
| Colonial Revival             | Brick                                                                                                                       |
| DETAILS                      | PORCH                                                                                                                       |
| -                            | Front entry                                                                                                                 |
| OTHER YEAR                   | WINDOW MATERIAL                                                                                                             |
| -                            | Wood                                                                                                                        |
| DATE SOURCE                  | WINDOW MATERIAL 2                                                                                                           |
| Illinois Digital Archive     | Aluminum/vinyl                                                                                                              |
| WALL MATERIAL (CURRENT)      | WINDOW TYPE                                                                                                                 |
| Aluminum/vinyl               | Double hung & casement                                                                                                      |
| WALL MATERIAL 2 (CURRENT)    | WINDOW CONFIGURATION                                                                                                        |
| -                            | 12/12; 6/6; 6-light; multi-light                                                                                            |
| PLAN                         | SIGNIFICANCE                                                                                                                |
| Rectangular                  | Even with alterations, this early 20th-century Colonial Revival                                                             |
| NO OF STORIES                | church building may be eligible for local landmark designation.                                                             |
| 1.5                          | HISTORIC FEATURES                                                                                                           |
| ROOF TYPE                    | Front gable roof; polygonal steeple; front entry portico with paired classical columns; Palladian window (wood) above porch |
| Front Gable                  | ALTERATIONS                                                                                                                 |
| ROOF MATERIAL                |                                                                                                                             |
| Asphalt - shingle            | Replacement siding; replacement windows in original openings                                                                |

### **ADDITIONAL PHOTOGRAPHS**

Photo Id: ParkPIN240(4)

Photo Id: ParkPlace140(2)

Photo Id: ParkPlace140Photo Id: First\_Church\_of\_Christ\_Scientist

Photo Id: 240park2

| OLD ADDRESS (CITY DIR.YEAR  | BUILDER                                                                                                                         |
|-----------------------------|---------------------------------------------------------------------------------------------------------------------------------|
| -                           | -                                                                                                                               |
| BUILDING MOVED?             | SURVEYOR                                                                                                                        |
| -                           | LR                                                                                                                              |
| MOVED FROM                  | SURVEYOR ORGANIZATION                                                                                                           |
| -                           | Ramsey Historic Consultants                                                                                                     |
| ORIGINAL OWNER              | SURVEY DATE                                                                                                                     |
| -                           | May-June 2016                                                                                                                   |
| ORIGINAL ARCHITECT          | SURVEY AREA                                                                                                                     |
| -                           | Downtown Libertyville                                                                                                           |
| ARCHITECT SOURCE            |                                                                                                                                 |
| -                           |                                                                                                                                 |
| PERMIT/                     | HISTORIC INFORMATION                                                                                                            |
| OLD ADDRESS                 | DATE OF CONSTRUCTION                                                                                                            |
| -                           | -                                                                                                                               |
|                             |                                                                                                                                 |
| PERMII                      | MOVING INFORMATION                                                                                                              |
|                             |                                                                                                                                 |
| MOVING PERMIT #             | DATE MOVED                                                                                                                      |
| -                           | -                                                                                                                               |
| ORIGINA                     | L PERMIT INFORMATION                                                                                                            |
| <u></u>                     | <u></u>                                                                                                                         |
| BUILDING PERMIT #           | OTHER PERMIT INFORMATION                                                                                                        |
| -                           | -                                                                                                                               |
| DATE                        | COA INFO                                                                                                                        |
| _                           | -                                                                                                                               |
| BUILDING PERMIT DESCRIPTION | HISTORIC INFO                                                                                                                   |
| _                           | From Illinois Digital Archive (info provided by Libertyville-                                                                   |
| COST                        | Mundelein Historical Society and Cook Memorial Public Library)                                                                  |
| -                           | "This church building was erected in 1905 as St. John's Lutheran Church, located at Park Place and Broadway in Libertyville. In |
| ORIGINAL OWNER OCCUPIED?    | 1923 a group of Christian Scientists formed the Christian                                                                       |
| _                           | Science Society in Libertyville. On July 6, 1944 they became the                                                                |
| EXTERIOR ALTERATION PERMITS | First Church of Christ, Scientist. They outgrew their temporary quarters and in April 1950 they purchased the former St. John's |
| EXTERIOR ALTERATION PERMITS | Lutheran Church and remodeled it the following year. It is                                                                      |
| -                           | located at 240 Park Place in Libertyville." Historic photograph of                                                              |
|                             | building (1956) from Illinois Digital Archive (in collection of Libertyville-Mundelein Historical Society and Cook Memorial     |
|                             | Public Library)                                                                                                                 |
|                             | http://www.idaillinois.org/cdm/singleitem/collection/cookmemo1                                                                  |
|                             | 1/id/1974/rec/15                                                                                                                |
|                             | OTHER SOURCES                                                                                                                   |
|                             | Sanborn Maps1912 (Sheet 3); 1924 (Sheet 4); 1933 (Sheet 5); 1948 (Sheet 5)                                                      |
|                             | HISTORIC INFO COMPILER                                                                                                          |
|                             | LR                                                                                                                              |
|                             | VOLUNTEER                                                                                                                       |
|                             | -                                                                                                                               |