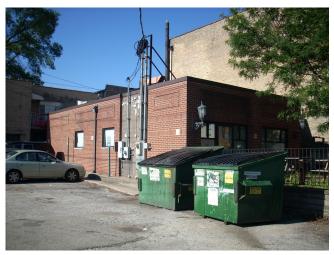

**BEGINNING STREET NUMBER** 130 **END STREET NUMBER** STREET # SUFFIX STREET NAME School Street PIN **LOCAL** WITHIN LOCAL DISTRICT? No LOCAL DIST CONTRIB/NON-CONTRIB? NC LOCAL LANDMARK? YEAR LOCAL LANDMARK ELIGIBLE? No **CRITERIA** 

Domestic - single dwelling

Photo Id: School130(2)

#### **BUILDING DETAILS**

| BUILDING NAME                                            | ZONING                        |
|----------------------------------------------------------|-------------------------------|
| -                                                        | R-8                           |
| GROUND FLOOR USE                                         | NUMBER OF STORIES             |
| Residential                                              | 2                             |
| UPPER FLOOR USE                                          | PROPERTY INDEX NUMBER         |
| Residential                                              | 1116404037                    |
| CURRENT OCCUPANT                                         |                               |
|                                                          |                               |
| <u>-</u><br><u>NAT</u>                                   | IONAL REGISTER                |
|                                                          | IONAL REGISTER  NR ELIGIBLE?  |
| <u>NAT</u>                                               |                               |
| NAT                                                      | NR ELIGIBLE?                  |
| NR DISTRICT CONTRIB/NON-CONTRIB  NC                      | NR ELIGIBLE?                  |
| NR DISTRICT CONTRIB/NON-CONTRIB  NC WITHIN DISTRICT?  No | NR ELIGIBLE?                  |
| NR DISTRICT CONTRIB/NON-CONTRIB  NC WITHIN DISTRICT?     | NR ELIGIBLE?  No  CRITERIA  - |